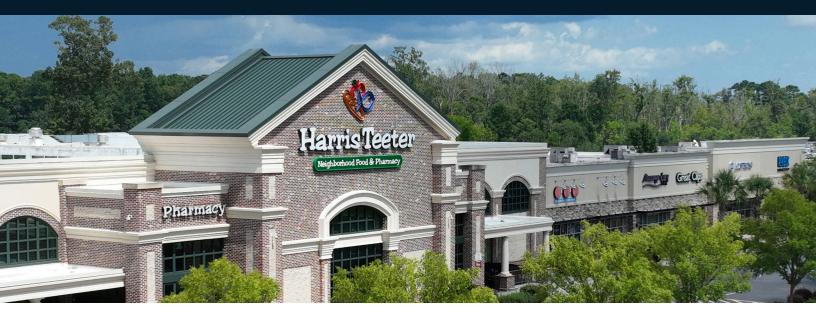

#### **Highlights**

A community shopping destination located in the rapidly-growing Charleston, SC market. Well-positioned in the heart of residential growth, this center is anchored by the most heavily trafficked Harris Teeter in South Carolina as well as a high-performing Marshalls. This area is supported by an increasing employee base from The Boeing Company plant near Charleston International Airport.

| Retailers                        | SF     |
|----------------------------------|--------|
| 11 T-Mobile                      | 2,054  |
| 12 MARCO'S PIZZA                 | 1,600  |
| 13 Joint, The Chiropractic Place | 1,400  |
| 14 Great Wall                    | 1,400  |
| 15 Jersey Mike's Subs            | 1,400  |
| 16 Available                     | 2,500  |
| 17 Available                     | 1,440  |
| 18 Fire Asian Grill              | 1,760  |
| 19 Allstate Insurance            | 1,600  |
| 20 Stella Nails                  | 1,746  |
| 21 AT&T                          | 1,600  |
| 22 Harris Teeter                 | 53,000 |