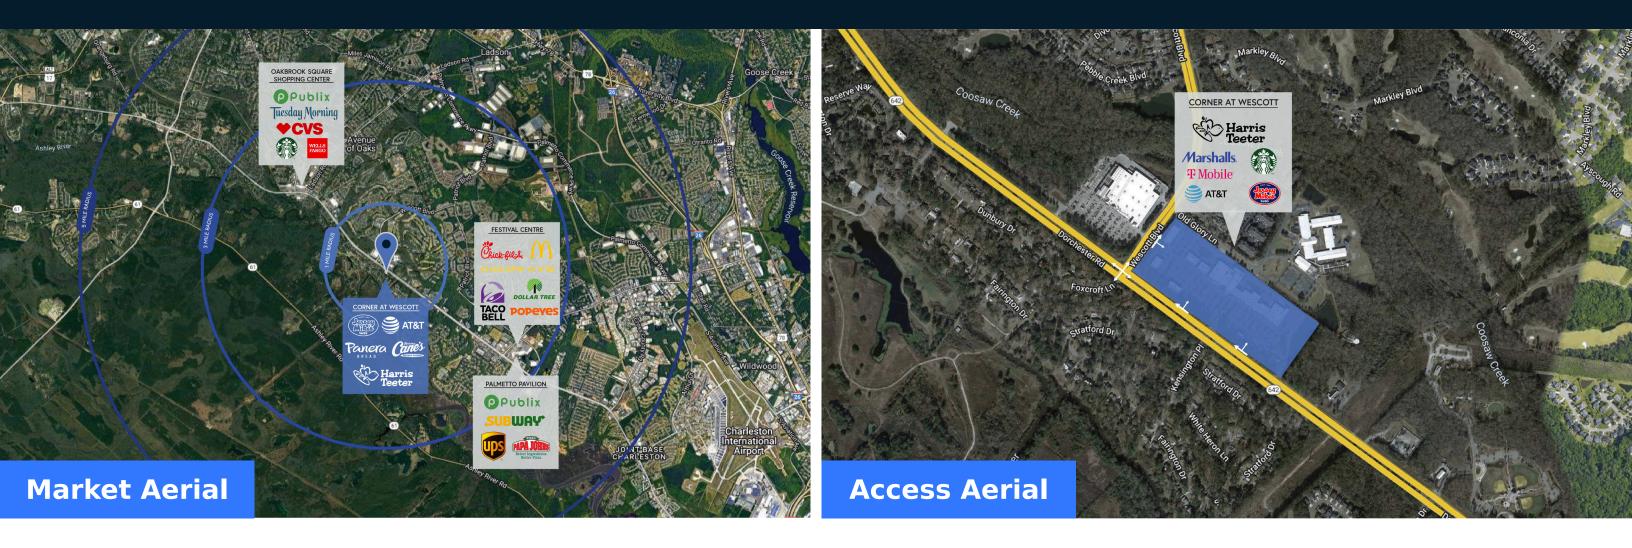

#### **Highlights**

A community shopping destination located in the rapidly-growing Charleston, SC market. Well-positioned in the heart of residential growth, this center is anchored by the most heavily trafficked Harris Teeter in South Carolina as well as a high-performing Marshalls. This area is supported by an increasing employee base from The Boeing Company plant near Charleston International Airport.

|     |                   | 1 Mile    | 3 Miles   | 5 Miles  |
|-----|-------------------|-----------|-----------|----------|
| °0° | Population        | 8,478     | 55,104    | 117,963  |
|     | No. of Households | 3,274     | 20,761    | 45,870   |
| сfП | Avg. HH Income    | \$123,978 | \$103,468 | \$98,963 |