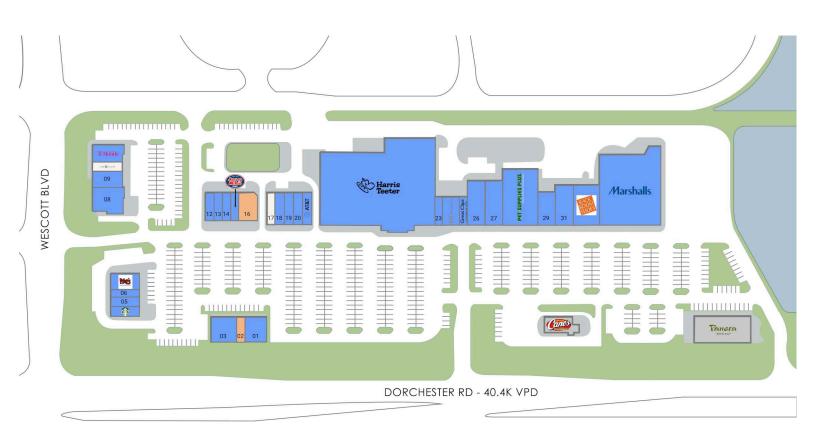

#### AVAILABLE SPACE

| Retaile | ers                        | SF    |
|---------|----------------------------|-------|
| NAP     | Not A Part - Raising Canes |       |
| NAP1    | Not A Part - Panera        |       |
| 01      | HEARTLAND DENTAL           | 3,170 |
| 02      | Available                  | 1,196 |
| 03      | Mattress Firm Inc.         | 3,550 |
| 04      | Starbucks                  | 1,800 |
| 05      | Grow Financial             | 1,970 |
| 06      | TCBY                       | 1,230 |
| 07      | Moe's Southwest Grill      | 2,500 |
| 08      | Top Dawg Tavern            | 4,526 |
| 09      | Results Physiotherapy      | 3,456 |
| 10      | Club Pilates               | 2,450 |

| Retailers                        | SF     |
|----------------------------------|--------|
| 11 T-Mobile                      | 2,054  |
| 12 MARCO'S PIZZA                 | 1,600  |
| 13 Joint, The Chiropractic Place | 1,400  |
| 14 Great Wall                    | 1,400  |
| 15 Jersey Mike's Subs            | 1,400  |
| 16 Available                     | 2,500  |
| 17 Available                     | 1,440  |
| 18 Fire Asian Grill              | 1,760  |
| 19 Allstate Insurance            | 1,600  |
| 20 Stella Nails                  | 1,746  |
| 21 AT&T                          | 1,600  |
| 22 Harris Teeter                 | 53,000 |

| Retailers                      | SF     |
|--------------------------------|--------|
| 23 Corner Liquor Store         | 1,400  |
| 24 Massage Envy                | 2,800  |
| 25 Great Clips                 | 1,400  |
| 26 Kidstrong                   | 4,000  |
| 27 Rockbox Fitness             | 4,000  |
| 28 Pet Supplies Plus           | 11,000 |
| 29 Roper St. Francis Physician | 3,200  |
| 31 Cato Fashions               | 4,007  |
| 32 Rack Room Shoes             | 6,000  |
| 33 Marshalls                   | 25,000 |

### GLA TOTAL 160,148