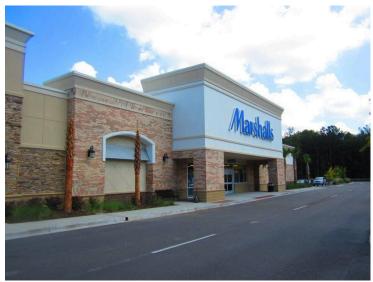

#### **Highlights**

A community shopping destination located in the rapidly-growing Charleston, SC market. Well-positioned in the heart of residential growth, this center is anchored by the most heavily trafficked Harris Teeter in South Carolina as well as a high-performing Marshalls. This area is supported by an increasing employee base from The Boeing Company plant near Charleston International Airport.

| Retailers                      | SF     |
|--------------------------------|--------|
| 23 Corner Liquor Store         | 1,400  |
| 24 Massage Envy                | 2,800  |
| 25 Great Clips                 | 1,400  |
| 26 Kidstrong                   | 4,000  |
| 27 Rockbox Fitness             | 4,000  |
| 28 Pet Supplies Plus           | 11,000 |
| 29 Roper St. Francis Physician | 3,200  |
| 31 Cato Fashions               | 4,007  |
| 32 Rack Room Shoes             | 6,000  |
| 33 Marshalls                   | 25,000 |