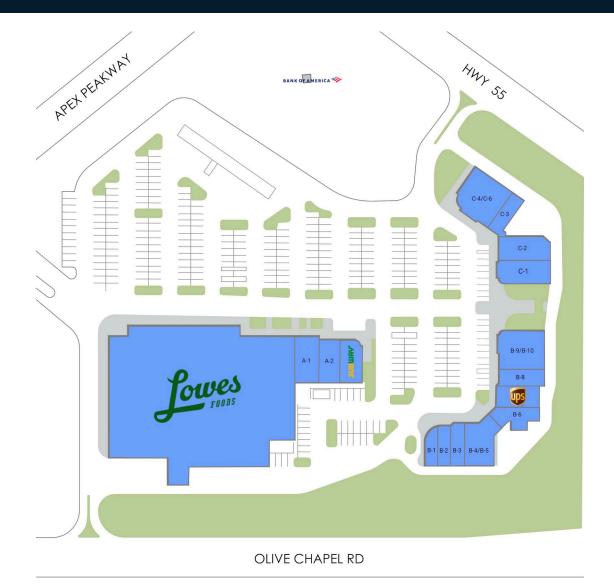

#### AVAILABLE SPACE

| Retailers |                            | SF     |
|-----------|----------------------------|--------|
| A-1       | Blue Ridge Family Dental C | 2,274  |
| A-2       | Leased Space               | 1,850  |
| A-3       | Subway                     | 1,588  |
| Ancho     | r Lowes Food               | 49,673 |
| B-1       | Yang Cleaners              | 879    |
| B-2       | Smart Business Solutions   | 1,136  |
| B-3       | Nail Cafe                  | 1,209  |

| Retailers |                          | SF    |
|-----------|--------------------------|-------|
| B-4/B-5   | Namoli's Pizzeria        | 2,671 |
| B-6       | Style Street Barbers     | 1,462 |
| B-7       | The UPS Store            | 1,871 |
| B-8       | Wine And Design          | 1,300 |
| B-9/B-10  | Naan House Indian Bistro | 3,843 |
| C-1       | Mr. Dumpling             | 2,550 |
| C-2       | CORA PHYSICAL THERAPY    | 2,438 |

| Retailer | S                       | SF    |
|----------|-------------------------|-------|
| C-3      | Edward Jones #98255     | 1,212 |
| C-4/C-6  | Doherty's Irish Pub     | 3,798 |
| OP1      | Lowe's Food Fuel Center |       |
| OP2      | Boa (rea)               |       |
| OP3      | Coastal Fcu (rea)       |       |

### **GLA TOTAL 79,754**