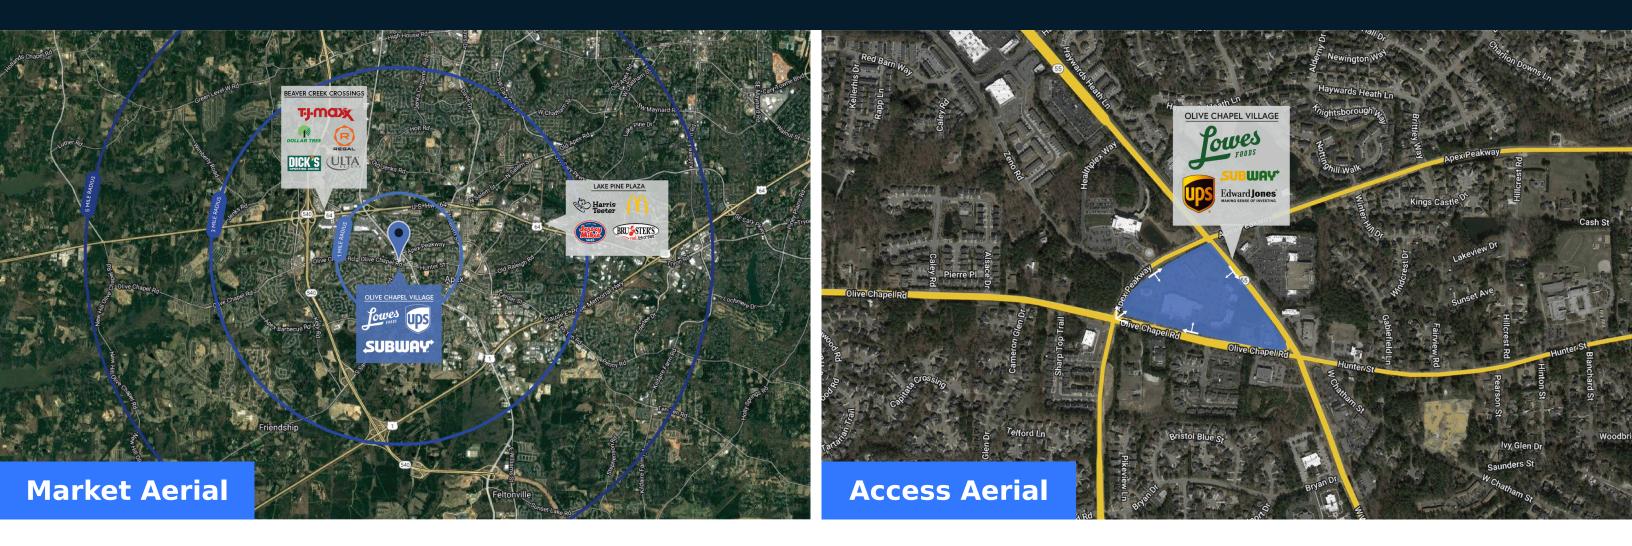

#### Highlights

Olive Chapel Village is located in the heart of the flourishing town of Apex, NC. The center has a strong grocery anchor, Lowes Foods, and national tenants such as Subway and The UPS Store. Located less than one mile from the I-64/I-540 interchange, Olive Chapel Village is directly across from the WakeMed Apex Healthplex and surrounded by dense residential development.

|                          | 1 Mile    | 3 Miles   | 5 Miles   |
|--------------------------|-----------|-----------|-----------|
| <sup>∞∞</sup> Population | 11,199    | 69,655    | 155,112   |
| No. of Households        | 4,012     | 24,984    | 56,336    |
| Avg. HH Income           | \$156,729 | \$166,840 | \$171,436 |

**Trade Area** 