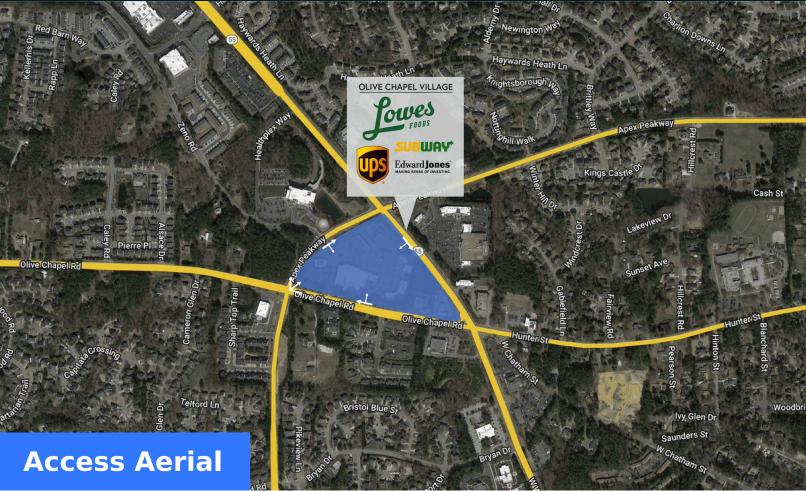

#### Highlights

Olive Chapel Village is located in the heart of the flourishing town of Apex, NC. The center has a strong grocery anchor, Lowes Foods, and national tenants such as Subway and The UPS Store. Located less than one mile from the I-64/I-540 interchange, Olive Chapel Village is directly across from the WakeMed Apex Healthplex and surrounded by dense residential development.