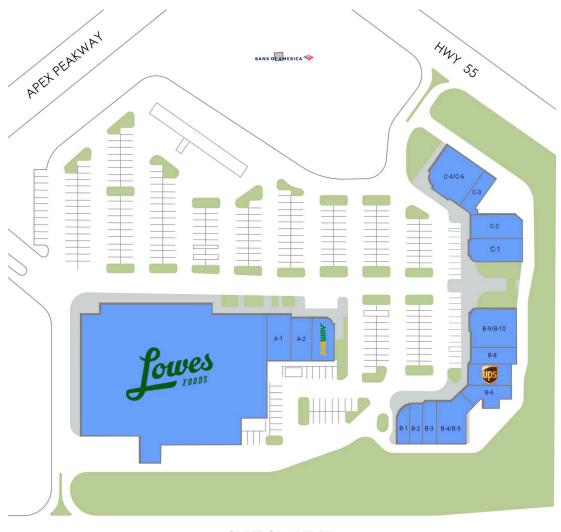

### Olive Chapel Village

OLIVE CHAPEL RD

#### AVAILABLE SPACE

| Retaile | rs                         | SF     |
|---------|----------------------------|--------|
| A-1     | Blue Ridge Family Dental C | 2,274  |
| A-2     | Leased Space               | 1,850  |
| A-3     | Subway                     | 1,588  |
| Ancho   | r Lowes Food               | 49,673 |
| B-1     | Yang Cleaners              | 879    |
| B-2     | Smart Business Solutions   | 1,136  |
| B-3     | Nail Cafe                  | 1,209  |

| Retailers                         | SF    |
|-----------------------------------|-------|
| B-4/B-5 Namoli's Pizzeria         | 2,671 |
| B-6 Style Street Barbers          | 1,462 |
| B-7 The UPS Store                 | 1,871 |
| B-8 Wine And Design               | 1,300 |
| B-9/B-10 Naan House Indian Bistro | 3,843 |
| C-1 Mr. Dumpling                  | 2,550 |
| C-2 CORA PHYSICAL THERAPY         | 2,438 |

| Retailers |                         | SF    |
|-----------|-------------------------|-------|
| C-3       | Edward Jones #98255     | 1,212 |
| C-4/C-6   | Doherty's Irish Pub     | 3,798 |
| OP1       | Lowe's Food Fuel Center |       |
| OP2       | Boa (rea)               |       |
| ОР3       | Coastal Fcu (rea)       |       |

**GLA TOTAL 79,754** 