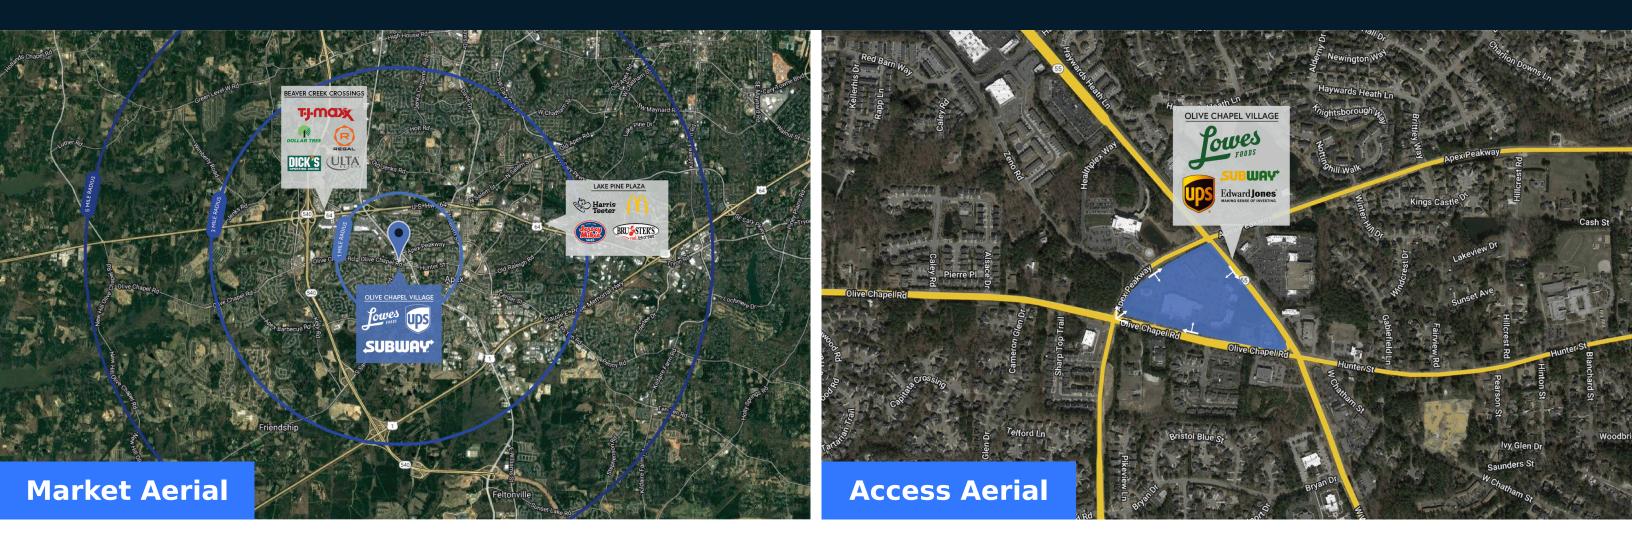

### Highlights

Olive Chapel Village is located in the heart of the flourishing town of Apex, NC. The center has a strong grocery anchor, Lowes Foods, and national tenants such as Subway and The UPS Store. Located less than one mile from the I-64/I-540 interchange, Olive Chapel Village is directly across from the WakeMed Apex Healthplex and surrounded by dense residential development.

**Trade Area** 