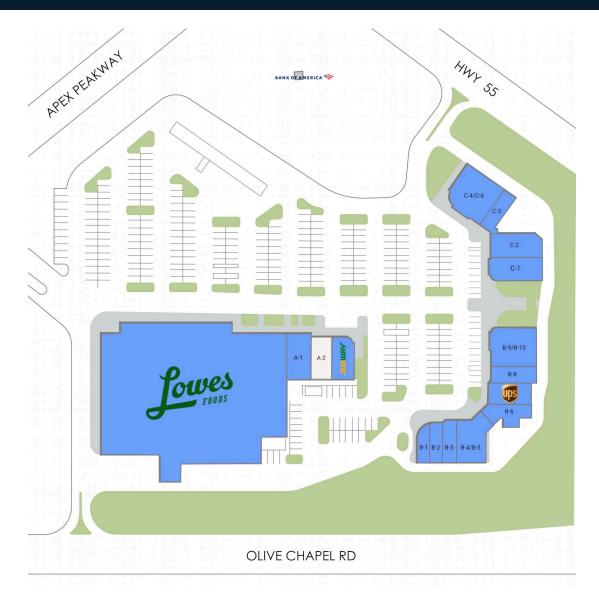

### Olive Chapel Village

#### AVAILABLE SPACE

| Retailers |                            | SF     |
|-----------|----------------------------|--------|
| A-1       | Blue Ridge Family Dental C | 2,274  |
| A-2       | Daily Vita                 | 1,850  |
| A-3       | Subway                     | 1,588  |
| Ancho     | r Lowes Food               | 49,673 |
| B-1       | Yang Cleaners              | 879    |
| B-2       | Smart Business Solutions   | 1,136  |
| B-3       | Nail Cafe                  | 1,209  |

| Retailers |                          | SF    |
|-----------|--------------------------|-------|
| B-4/B-5   | Namoli's Pizzeria        | 2,671 |
| B-6       | Style Street Barbers     | 1,462 |
| B-7       | The UPS Store            | 1,871 |
| B-8       | Wine And Design          | 1,300 |
| B-9/B-10  | Naan House Indian Bistro | 3,843 |
| C-1       | Mr. Dumpling             | 2,550 |
| C-2       | CORA PHYSICAL THERAPY    | 2,438 |

| Retaile | rs                      | SF    |
|---------|-------------------------|-------|
| C-3     | Edward Jones #98255     | 1,212 |
| C-4/C-  | 6 Doherty's Irish Pub   | 3,798 |
| OP1     | Lowe's Food Fuel Center |       |
| OP2     | Boa (rea)               |       |
| OP3     | Coastal Fcu (rea)       |       |

### **GLA TOTAL 79,754**