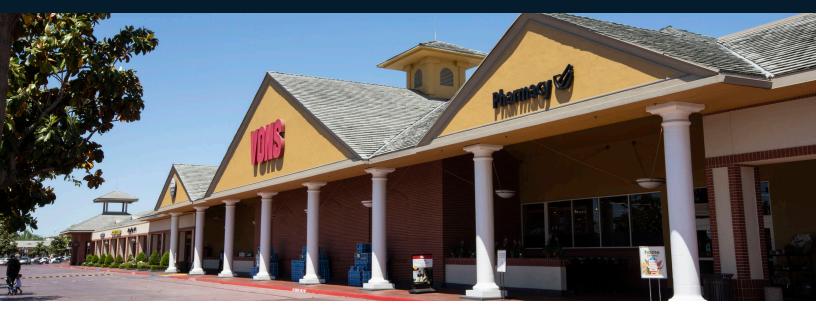

### Highlights

Located at Ming Avenue and Haggin Oaks Blvd, The Marketplace Bakersfield is located in the heart of Bakersfield's most prestigious master-planned residential and commercial communities. The Marketplace Bakersfield is a destination lifestyle shopping center designed with classic architecture, expansive walkways, and beautiful landscaping with an inviting central fountain. The center offers select national and local retailers, restaurants, and a theatre for a one-of-a-kind shopping, dining, and entertainment experience. Businesses and institutional neighbors include State Farm Insurance, Valley Strong Credit Union, Chevron, AERA Energy, Mercy Southwest Hospital, and California State University Bakersfield.

| Retaile | rs                   | SF     |
|---------|----------------------|--------|
| MAJ1    | Vons                 | 56,625 |
| MAJ2    | Rite Aid             | 16,836 |
| MAJ3    | Edward Cinemas       | 57,780 |
| 01      | Starbucks            | 1,250  |
| 02      | Baja Fresh           | 2,800  |
| 04      | Jamba Juice          | 1,400  |
| 05      | West Coast Sourdough | 1,800  |
| PADM    | Applebee's           | 7,000  |
| PADN    | Chase Bank           | 6,000  |
| PADP    | Tahoe Joe's          | 6,940  |
| PADQ    | Carl's Jr.           | 3,035  |
| R1      | LaserAway            | 2,088  |
| R2      | Bank of America      | 2,087  |
| T1      | Lengthwise Pub       | 4,112  |
| T2      | Dr. Lapsiwala, DDS   | 1,596  |
| Т3      | Nutrishop            | 976    |
| Т4      | Love Sushi           | 2,763  |