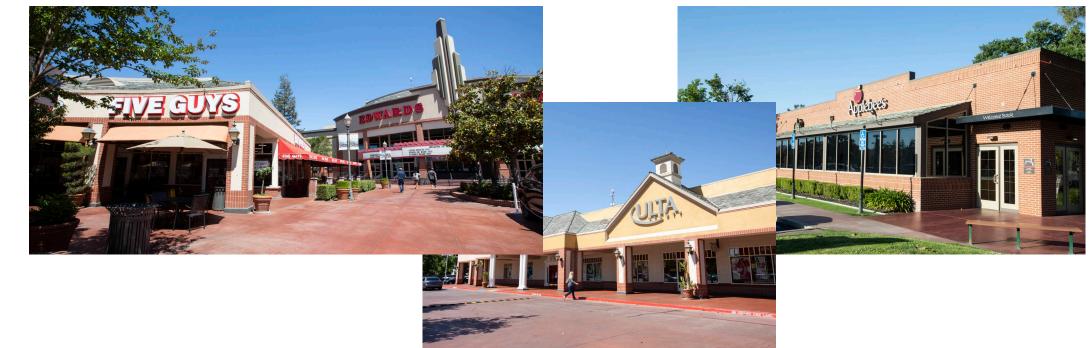

#### AVAILABLE SPACE

| Retailers                     | SF    |
|-------------------------------|-------|
| B2 AT&T                       | 1,300 |
| B3 Personal Express Insurance | 1,040 |
| B4 Great Clips                | 1,300 |
| B5 Royal Nails & Spa          | 2,080 |
| D1 Massage Envy               | 3,282 |
| D4 Today Cleaners             | 1,788 |
| E1 Available                  | 1,934 |
| E2 Lululemon                  | 2,000 |
| E4 Rocket Fizz                | 1,554 |
| E5 Just Wing It               | 4,671 |
| F2 China Bistro               | 2,643 |
| F4 Available                  | 3,458 |
| H1 Mountain Mike's Pizza      | 2,100 |
| H2 Cold Stone Creamery        | 1,340 |
| H3 Color Me Mine              | 1,300 |
| H4 Ike's Love & Sandwiches    | 1,340 |
| H5 White House Black Market   | 3,660 |
| 11 Available                  | 5,000 |
| I2 Available                  | 2,000 |

| Reta | Retailers SF                |        |  |  |  |  |
|------|-----------------------------|--------|--|--|--|--|
| 13   | Chico's                     | 2,985  |  |  |  |  |
| 14   | Available                   | 4,258  |  |  |  |  |
| 15   | Soma                        | 2,200  |  |  |  |  |
| J1   | Club Pilates                | 2,271  |  |  |  |  |
| J2   | Chef's Choice Noodle Bar    | 5,500  |  |  |  |  |
| J3   | Old River Grill             | 2,272  |  |  |  |  |
| К1   | Sole 2 Soul Sports          | 1,912  |  |  |  |  |
| К2   | Mama Tosca's Ristorante It  | 4,368  |  |  |  |  |
| К4   | Available                   | 1,613  |  |  |  |  |
| K5   | Robson Jewelers             | 1,615  |  |  |  |  |
| К6   | Available                   | 2,330  |  |  |  |  |
| K7   | Essentials Spa et Beaute    | 4,253  |  |  |  |  |
| К9   | F45 Training                | 2,993  |  |  |  |  |
| L1A  | Sola Salon Suites           | 6,691  |  |  |  |  |
| L1B  | Vision Essentials by Kaiser | 8,357  |  |  |  |  |
| L2   | Ulta Beauty                 | 10,543 |  |  |  |  |
| L4   | Talbots                     | 6,973  |  |  |  |  |
| L5   | T-Mobile                    | 2,223  |  |  |  |  |
| L6   | Available                   | 2,322  |  |  |  |  |

| Retaile | rs                   | SF     |
|---------|----------------------|--------|
| MAJ1    | Vons                 | 56,625 |
| MAJ2    | Rite Aid             | 16,836 |
| MAJ3    | Edward Cinemas       | 57,780 |
| 01      | Starbucks            | 1,250  |
| 02      | Baja Fresh           | 2,800  |
| 04      | Jamba Juice          | 1,400  |
| 05      | West Coast Sourdough | 1,800  |
| PADM    | Applebee's           | 7,000  |
| PADN    | Chase Bank           | 6,000  |
| PADP    | Tahoe Joe's          | 6,940  |
| PADQ    | Carl's Jr.           | 3,035  |
| R1      | LaserAway            | 2,088  |
| R2      | Bank of America      | 2,087  |
| T1      | Lengthwise Pub       | 4,112  |
| T2      | Dr. Lapsiwala, DDS   | 1,596  |
| Т3      | Nutrishop            | 976    |
| Т4      | Love Sushi           | 2,763  |