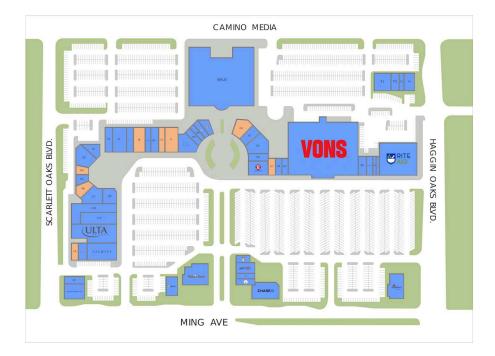

#### AVAILABLE SPACE

| Retailers                     | SF    |
|-------------------------------|-------|
| B2 AT&T                       | 1,300 |
| B3 Personal Express Insurance | 1,040 |
| B4 Great Clips                | 1,300 |
| B5 Royal Nails & Spa          | 2,080 |
| D1 Massage Envy               | 3,282 |
| D4 Today Cleaners             | 1,788 |
| E1 Available                  | 1,934 |
| E2 Lululemon                  | 2,000 |
| E4 Rocket Fizz                | 1,554 |
| E5 Just Wing It               | 4,671 |
| F2 China Bistro               | 2,643 |
| F4 Available                  | 3,458 |
| H1 Mountain Mike's Pizza      | 2,100 |
| H2 Cold Stone Creamery        | 1,340 |
| H3 Color Me Mine              | 1,300 |
| H4 Ike's Love & Sandwiches    | 1,340 |
| H5 White House Black Market   | 3,660 |
| 11 Available                  | 5,000 |
| I2 Available                  | 2,000 |

| Reta | Retailers SF                |        |  |  |  |  |
|------|-----------------------------|--------|--|--|--|--|
| 13   | Chico's                     | 2,985  |  |  |  |  |
| 14   | Available                   | 4,258  |  |  |  |  |
| 15   | Soma                        | 2,200  |  |  |  |  |
| J1   | Club Pilates                | 2,271  |  |  |  |  |
| J2   | Chef's Choice Noodle Bar    | 5,500  |  |  |  |  |
| J3   | Old River Grill             | 2,272  |  |  |  |  |
| К1   | Sole 2 Soul Sports          | 1,912  |  |  |  |  |
| К2   | Mama Tosca's Ristorante It  | 4,368  |  |  |  |  |
| К4   | Available                   | 1,613  |  |  |  |  |
| K5   | Robson Jewelers             | 1,615  |  |  |  |  |
| К6   | Available                   | 2,330  |  |  |  |  |
| K7   | Essentials Spa et Beaute    | 4,253  |  |  |  |  |
| К9   | F45 Training                | 2,993  |  |  |  |  |
| L1A  | Sola Salon Suites           | 6,691  |  |  |  |  |
| L1B  | Vision Essentials by Kaiser | 8,357  |  |  |  |  |
| L2   | Ulta Beauty                 | 10,543 |  |  |  |  |
| L4   | Talbots                     | 6,973  |  |  |  |  |
| L5   | T-Mobile                    | 2,223  |  |  |  |  |
| L6   | Available                   | 2,322  |  |  |  |  |

| Retaile | rs                   | SF     |
|---------|----------------------|--------|
| MAJ1    | Vons                 | 56,625 |
| MAJ2    | Rite Aid             | 16,836 |
| MAJ3    | Edward Cinemas       | 57,780 |
| 01      | Starbucks            | 1,250  |
| 02      | Baja Fresh           | 2,800  |
| 04      | Jamba Juice          | 1,400  |
| 05      | West Coast Sourdough | 1,800  |
| PADM    | Applebee's           | 7,000  |
| PADN    | Chase Bank           | 6,000  |
| PADP    | Tahoe Joe's          | 6,940  |
| PADQ    | Carl's Jr.           | 3,035  |
| R1      | LaserAway            | 2,088  |
| R2      | Bank of America      | 2,087  |
| T1      | Lengthwise Pub       | 4,112  |
| T2      | Dr. Lapsiwala, DDS   | 1,596  |
| Т3      | Nutrishop            | 976    |
| Т4      | Love Sushi           | 2,763  |