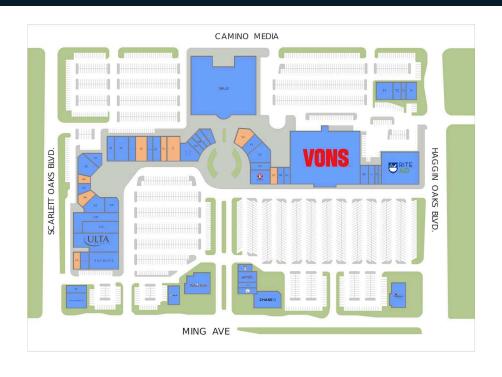

## The Marketplace Bakersfield

AVAILABLE SPACE

| Ret | ailers                     | SF    |
|-----|----------------------------|-------|
| В2  | AT&T                       | 1,300 |
| В3  | Personal Express Insurance | 1,040 |
| В4  | Great Clips                | 1,300 |
| В5  | Royal Nails & Spa          | 2,080 |
| D1  | Massage Envy               | 3,282 |
| D4  | Today Cleaners             | 1,788 |
| E1  | Available                  | 1,934 |
| E2  | Lululemon                  | 2,000 |
| E4  | Rocket Fizz                | 1,554 |
| E5  | Just Wing It               | 4,671 |
| F2  | China Bistro               | 2,643 |
| F4  | Available                  | 3,458 |
| Н1  | Mountain Mike's Pizza      | 2,100 |
| Н2  | Cold Stone Creamery        | 1,340 |
| НЗ  | Color Me Mine              | 1,300 |
| Н4  | Ike's Love & Sandwiches    | 1,340 |
| Н5  | White House Black Market   | 3,660 |
| 11  | Available                  | 5,000 |
| 12  | Available                  | 2,000 |

| Reta | ailers                      | SF     |
|------|-----------------------------|--------|
| 13   | Chico's                     | 2,985  |
| 14   | Available                   | 4,258  |
| 15   | Soma                        | 2,200  |
| J1   | Club Pilates                | 2,271  |
| J2   | Chef's Choice Noodle Bar    | 5,500  |
| J3   | Old River Grill             | 2,272  |
| K1   | Sole 2 Soul Sports          | 1,912  |
| K2   | Mama Tosca's Ristorante It  | 4,368  |
| K4   | Available                   | 1,613  |
| K5   | Robson Jewelers             | 1,615  |
| K6   | Available                   | 2,330  |
| K7   | Essentials Spa et Beaute    | 4,253  |
| K9   | F45 Training                | 2,993  |
| L1A  | Sola Salon Suites           | 6,691  |
| L1B  | Vision Essentials by Kaiser | 8,357  |
| L2   | Ulta Beauty                 | 10,543 |
| L4   | Talbots                     | 6,973  |
| L5   | T-Mobile                    | 2,223  |
| L6   | Available                   | 2,322  |

| Retaile | rs                     | SF     |
|---------|------------------------|--------|
| MAJ1    | Vons                   | 56,625 |
| MAJ2    | Rite Aid               | 16,836 |
| MAJ3    | Edward Cinemas         | 57,780 |
| 01      | Starbucks              | 1,250  |
| 02      | Baja Fresh             | 2,800  |
| 04      | Jamba Juice            | 1,400  |
| 05      | West Coast Sourdough   | 1,800  |
| PADM    | Applebee's             | 7,000  |
| PADN    | Chase Bank             | 6,000  |
| PADP    | Tahoe Joe's            | 6,940  |
| PADQ    | Carl's Jr.             | 3,035  |
| R1      | LaserAway              | 2,088  |
| R2      | Bank of America        | 2,087  |
| T1      | Lengthwise Pub         | 4,112  |
| T2      | Dr. Charles M. Lee DDS | 1,596  |
| Т3      | Nutrishop              | 976    |
| T4      | Love Sushi             | 2,763  |

**GLA TOTAL 298,409** 