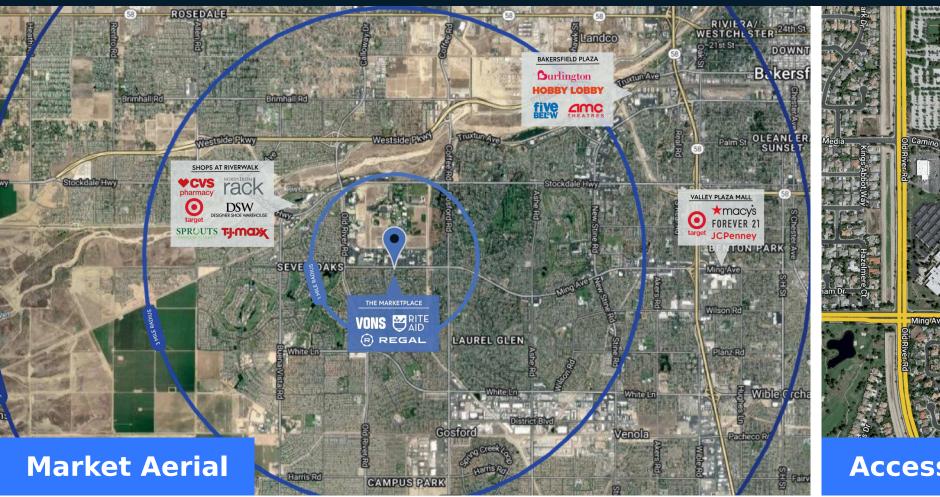

## Highlights

Located at Ming Avenue and Haggin Oaks Blvd, The Marketplace Bakersfield is located in the heart of Bakersfield's most prestigious master-planned residential and commercial communities. The Marketplace Bakersfield is a destination lifestyle shopping center designed with classic architecture, expansive walkways, and beautiful landscaping with an inviting central fountain. The center offers select national and local retailers, restaurants, and a theatre for a one-of-a-kind shopping, dining, and entertainment experience. Businesses and institutional neighbors include State Farm Insurance, Valley Strong Credit Union, Chevron, AERA Energy, Mercy Southwest Hospital, and California State University Bakersfield.

|                   | 1 Mile    | 3 Miles   | 5 Miles   |  |
|-------------------|-----------|-----------|-----------|--|
| <b>Population</b> | 10,185    | 109,719   | 264,837   |  |
| No. of Households | 4,147     | 39,043    | 88,568    |  |
| Avg. HH Income    | \$164,193 | \$119,395 | \$112,715 |  |