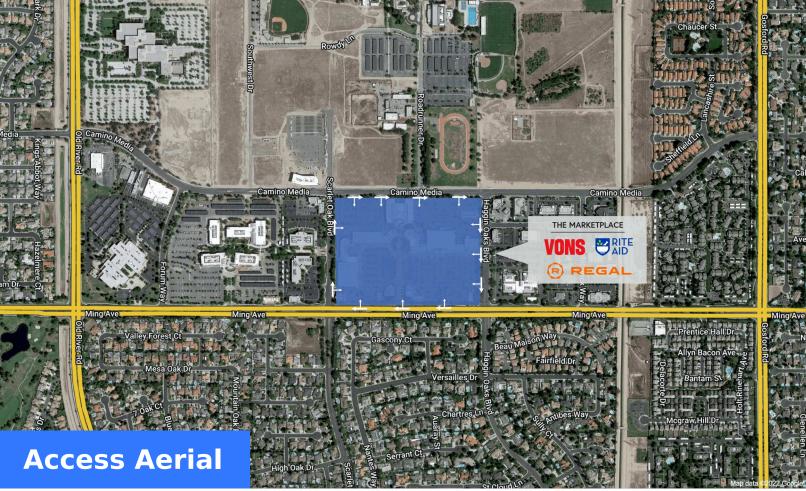

## Highlights

Located at Ming Avenue and Haggin Oaks Blvd, The Marketplace Bakersfield is located in the heart of Bakersfield's most prestigious master-planned residential and commercial communities. The Marketplace Bakersfield is a destination lifestyle shopping center designed with classic architecture, expansive walkways, and beautiful landscaping with an inviting central fountain. The center offers select national and local retailers, restaurants, and a theatre for a one-of-a-kind shopping, dining, and entertainment experience. Businesses and institutional neighbors include State Farm Insurance, Valley Strong Credit Union, Chevron, AERA Energy, Mercy Southwest Hospital, and California State University Bakersfield.