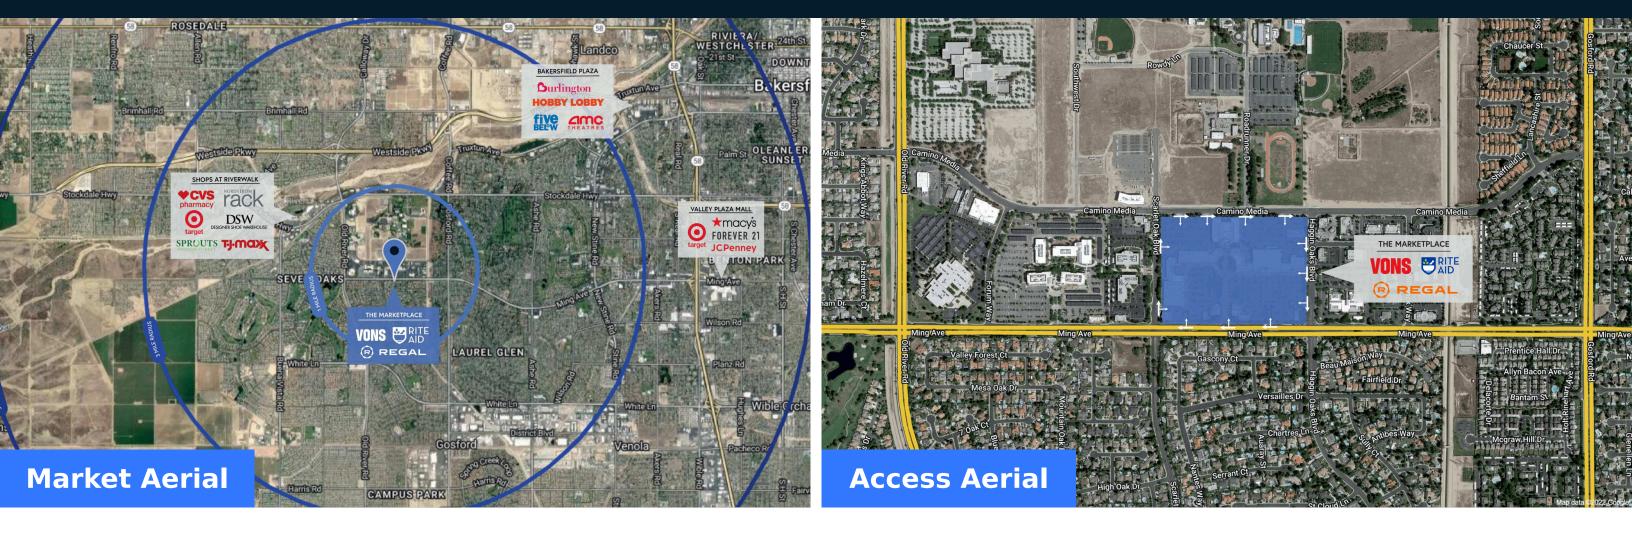

### Highlights

Located at Ming Avenue and Haggin Oaks Blvd, The Marketplace Bakersfield is located in the heart of Bakersfield's most prestigious master-planned residential and commercial communities. The Marketplace Bakersfield is a destination lifestyle shopping center designed with classic architecture, expansive walkways, and beautiful landscaping with an inviting central fountain. The center offers select national and local retailers, restaurants, and a theatre for a one-of-a-kind shopping, dining, and entertainment experience. Businesses and institutional neighbors include State Farm Insurance, Valley Strong Credit Union, Chevron, AERA Energy, Mercy Southwest Hospital, and California State University Bakersfield.

|   |                                      |                   | 1 Mile    | 3 Miles   | 5 Miles   |
|---|--------------------------------------|-------------------|-----------|-----------|-----------|
| , | $\overset{\circ\circ\circ}{\bigvee}$ | Population        | 10,185    | 109,719   | 264,837   |
|   |                                      | No. of Households | 4,147     | 39,043    | 88,568    |
| [ |                                      | Avg. HH Income    | \$164,193 | \$119,395 | \$112,715 |