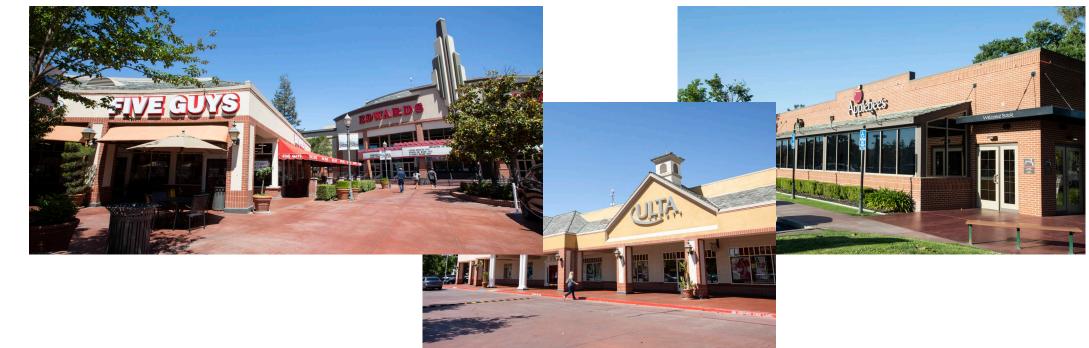

### Highlights

Located at Ming Avenue and Haggin Oaks Blvd, The Marketplace Bakersfield is located in the heart of Bakersfield's most prestigious master-planned residential and commercial communities. The Marketplace Bakersfield is a destination lifestyle shopping center designed with classic architecture, expansive walkways, and beautiful landscaping with an inviting central fountain. The center offers select national and local retailers, restaurants, and a theatre for a one-of-a-kind shopping, dining, and entertainment experience. Businesses and institutional neighbors include State Farm Insurance, Valley Strong Credit Union, Chevron, AERA Energy, Mercy Southwest Hospital, and California State University Bakersfield.

#### AVAILABLE SPACE

| Retailers                     | SF    |
|-------------------------------|-------|
| B2 AT&T                       | 1,300 |
| B3 Personal Express Insurance | 1,040 |
| B4 Great Clips                | 1,300 |
| B5 Royal Nails & Spa          | 2,080 |
| D1 Massage Envy               | 3,282 |
| D4 Today Cleaners             | 1,788 |
| E1 Available                  | 1,934 |
| E2 Lululemon                  | 2,000 |
| E4 Rocket Fizz                | 1,554 |
| E5 Just Wing It               | 4,671 |
| F2 China Bistro               | 2,643 |
| F4 Available                  | 3,458 |
| H1 Mountain Mike's Pizza      | 2,100 |
| H2 Cold Stone Creamery        | 1,340 |
| H3 Color Me Mine              | 1,300 |
| H4 Ike's Love & Sandwiches    | 1,340 |
| H5 White House Black Market   | 3,660 |
| <b>I1</b> Available           | 5,000 |
| I2 Available                  | 2,000 |

| Retailers SF |                               |        |  |  |  |
|--------------|-------------------------------|--------|--|--|--|
| 13           | Chico's                       | 2,985  |  |  |  |
| 14           | Available                     | 4,258  |  |  |  |
| 15           | Soma                          | 2,200  |  |  |  |
| J1           | Club Pilates                  | 2,271  |  |  |  |
| J2           | Chef's Choice Noodle Bar      | 5,500  |  |  |  |
| J3           | Old River Grill               | 2,272  |  |  |  |
| К1           | Sole 2 Soul Sports            | 1,912  |  |  |  |
| К2           | Mama Tosca's Ristorante It    | 4,368  |  |  |  |
| К4           | Victoria's in The Marketplace | 1,613  |  |  |  |
| К5           | Robson Jewelers               | 1,615  |  |  |  |
| К6           | Available                     | 2,330  |  |  |  |
| K7           | Essentials Spa et Beaute      | 4,253  |  |  |  |
| К9           | F45 Training                  | 2,993  |  |  |  |
| L1A          | Sola Salon Suites             | 6,691  |  |  |  |
| L1B          | Vision Essentials by Kaiser   | 8,357  |  |  |  |
| L2           | Ulta Beauty                   | 10,543 |  |  |  |
| L4           | Talbots                       | 6,973  |  |  |  |
| L5           | T-Mobile                      | 2,223  |  |  |  |
| L6           | Available                     | 2,322  |  |  |  |

| Retaile | rs                     | SF     |
|---------|------------------------|--------|
| MAJ1    | Vons                   | 56,625 |
| MAJ2    | Rite Aid               | 16,836 |
| MAJ3    | Edward Cinemas         | 57,780 |
| 01      | Starbucks              | 1,250  |
| 02      | Baja Fresh             | 2,800  |
| 04      | Jamba Juice            | 1,400  |
| 05      | West Coast Sourdough   | 1,800  |
| PADM    | Applebee's             | 7,000  |
| PADN    | Chase Bank             | 6,000  |
| PADP    | Tahoe Joe's            | 6,940  |
| PADQ    | Carl's Jr.             | 3,035  |
| R1      | LaserAway              | 2,088  |
| R2      | Bank of America        | 2,087  |
| т1      | Lengthwise Pub         | 4,112  |
| Т2      | Dr. Charles M. Lee DDS | 1,596  |
| Т3      | Nutrishop              | 976    |
| Т4      | Love Sushi             | 2,763  |