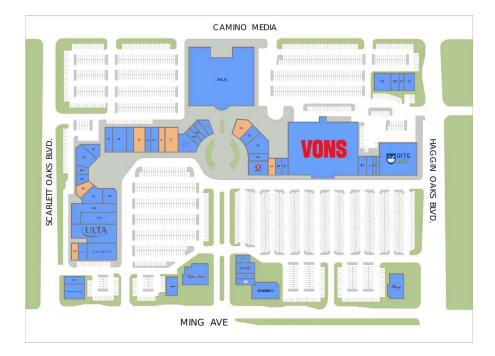

#### AVAILABLE SPACE

| Retailers                     | SF    |
|-------------------------------|-------|
| B2 AT&T                       | 1,300 |
| B3 Personal Express Insurance | 1,040 |
| B4 Great Clips                | 1,300 |
| B5 Royal Nails & Spa          | 2,080 |
| D1 Massage Envy               | 3,282 |
| D4 Today Cleaners             | 1,788 |
| E1 Available                  | 1,934 |
| E2 Lululemon                  | 2,000 |
| E4 Rocket Fizz                | 1,554 |
| E5 Just Wing It               | 4,671 |
| F2 China Bistro               | 2,643 |
| F4 Available                  | 3,458 |
| H1 Mountain Mike's Pizza      | 2,100 |
| H2 Cold Stone Creamery        | 1,340 |
| H3 Color Me Mine              | 1,300 |
| H4 Ike's Love & Sandwiches    | 1,340 |
| H5 White House Black Market   | 3,660 |
| <b>I1</b> Available           | 5,000 |
| I2 Available                  | 2,000 |

| Retailers SF |                               |        |  |  |  |
|--------------|-------------------------------|--------|--|--|--|
| 13           | Chico's                       | 2,985  |  |  |  |
| 14           | Available                     | 4,258  |  |  |  |
| 15           | Soma                          | 2,200  |  |  |  |
| J1           | Club Pilates                  | 2,271  |  |  |  |
| J2           | Chef's Choice Noodle Bar      | 5,500  |  |  |  |
| J3           | Old River Grill               | 2,272  |  |  |  |
| К1           | Sole 2 Soul Sports            | 1,912  |  |  |  |
| К2           | Mama Tosca's Ristorante It    | 4,368  |  |  |  |
| К4           | Victoria's in The Marketplace | 1,613  |  |  |  |
| К5           | Robson Jewelers               | 1,615  |  |  |  |
| К6           | Available                     | 2,330  |  |  |  |
| K7           | Essentials Spa et Beaute      | 4,253  |  |  |  |
| К9           | F45 Training                  | 2,993  |  |  |  |
| L1A          | Sola Salon Suites             | 6,691  |  |  |  |
| L1B          | Vision Essentials by Kaiser   | 8,357  |  |  |  |
| L2           | Ulta Beauty                   | 10,543 |  |  |  |
| L4           | Talbots                       | 6,973  |  |  |  |
| L5           | T-Mobile                      | 2,223  |  |  |  |
| L6           | Available                     | 2,322  |  |  |  |

| Retaile | rs                     | SF     |
|---------|------------------------|--------|
| MAJ1    | Vons                   | 56,625 |
| MAJ2    | Rite Aid               | 16,836 |
| MAJ3    | Edward Cinemas         | 57,780 |
| 01      | Starbucks              | 1,250  |
| 02      | Baja Fresh             | 2,800  |
| 04      | Jamba Juice            | 1,400  |
| 05      | West Coast Sourdough   | 1,800  |
| PADM    | Applebee's             | 7,000  |
| PADN    | Chase Bank             | 6,000  |
| PADP    | Tahoe Joe's            | 6,940  |
| PADQ    | Carl's Jr.             | 3,035  |
| R1      | LaserAway              | 2,088  |
| R2      | Bank of America        | 2,087  |
| т1      | Lengthwise Pub         | 4,112  |
| Т2      | Dr. Charles M. Lee DDS | 1,596  |
| Т3      | Nutrishop              | 976    |
| Т4      | Love Sushi             | 2,763  |