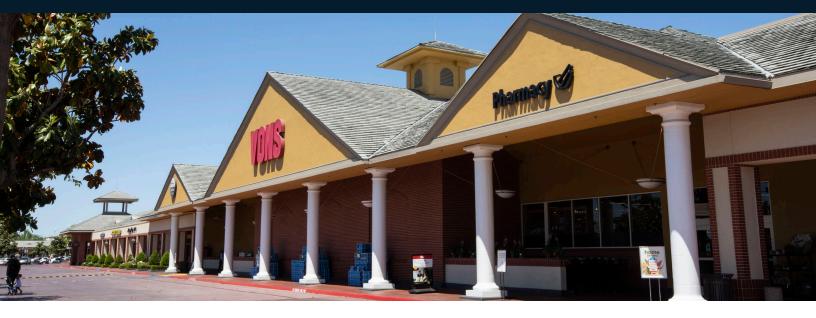

### Highlights

Located at Ming Avenue and Haggin Oaks Blvd, The Marketplace Bakersfield is located in the heart of Bakersfield's most prestigious master-planned residential and commercial communities. The Marketplace Bakersfield is a destination lifestyle shopping center designed with classic architecture, expansive walkways, and beautiful landscaping with an inviting central fountain. The center offers select national and local retailers, restaurants, and a theatre for a one-of-a-kind shopping, dining, and entertainment experience. Businesses and institutional neighbors include State Farm Insurance, Valley Strong Credit Union, Chevron, AERA Energy, Mercy Southwest Hospital, and California State University Bakersfield.

| Retaile | rs                     | SF     |
|---------|------------------------|--------|
| MAJ1    | Vons                   | 56,625 |
| MAJ2    | Rite Aid               | 16,836 |
| MAJ3    | Edward Cinemas         | 57,780 |
| 01      | Starbucks              | 1,250  |
| 02      | Baja Fresh             | 2,800  |
| 04      | Jamba Juice            | 1,400  |
| 05      | West Coast Sourdough   | 1,800  |
| PADM    | Applebee's             | 7,000  |
| PADN    | Chase Bank             | 6,000  |
| PADP    | Tahoe Joe's            | 6,940  |
| PADQ    | Carl's Jr.             | 3,035  |
| R1      | LaserAway              | 2,088  |
| R2      | Bank of America        | 2,087  |
| т1      | Lengthwise Pub         | 4,112  |
| Т2      | Dr. Charles M. Lee DDS | 1,596  |
| Т3      | Nutrishop              | 976    |
| Т4      | Love Sushi             | 2,763  |