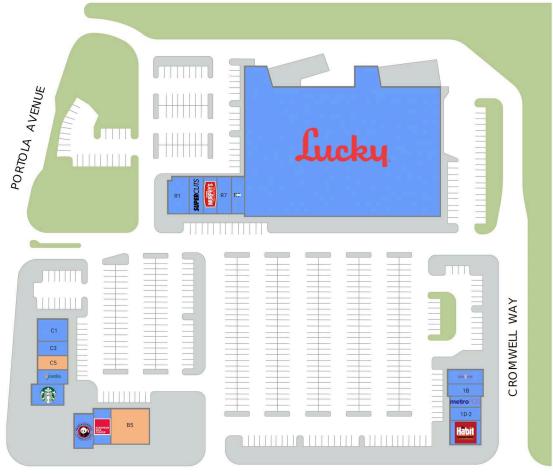

#### AVAILABLE SPACE

| Retailers                | SF    |
|--------------------------|-------|
| B1 Panda Express         | 1,633 |
| B2 European Wax Center   | 1,487 |
| B5 Available             | 3,479 |
| C1 Grant Rickey DDS, Inc | 1,696 |
| C3 Yafa Hummus           | 1,100 |
| C5 Available             | 1,100 |
| C7 Jamba Juice           | 1,117 |

| Retai | ilers                      | SF     |
|-------|----------------------------|--------|
| С9    | Starbucks                  | 1,486  |
| MJR/  | A Lucky                    | 65,375 |
| R1    | Polo's Corner              | 2,020  |
| R3    | Supercuts                  | 1,280  |
| R5    | Papa Murphy's Take 'N' Bak | 1,280  |
| R7    | Tony's Nails               | 1,280  |
| R9    | H&R Block                  | 1,340  |

| Reta | ilers                  | SF    |
|------|------------------------|-------|
| 1A   | Cheese Steak Shop      | 1,191 |
| 1B   | PostalAnnex            | 1,009 |
| 1C   | Metro PCS              | 800   |
| 1D   | The Habit Burger Grill | 1,970 |
| 1D-2 | 2 Sourdough & Co       | 1,030 |

### GLA TOTAL 91,673