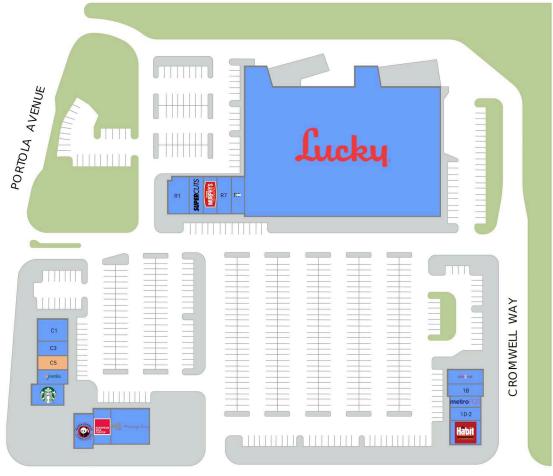

#### AVAILABLE SPACE

| Retailers                | SF    |
|--------------------------|-------|
| B1 Panda Express         | 1,633 |
| B2 European Wax Center   | 1,487 |
| B5 Massage Envy          | 3,479 |
| C1 Grant Rickey DDS, Inc | 1,696 |
| C3 Yafa Hummus           | 1,100 |
| C5 Available             | 1,100 |
| C7 Jamba Juice           | 1,117 |

| Reta | ilers                      | SF     |
|------|----------------------------|--------|
| С9   | Starbucks                  | 1,486  |
| MJR  | A Lucky                    | 65,375 |
| R1   | Pairings Lastra            | 2,020  |
| R3   | Supercuts                  | 1,280  |
| R5   | Papa Murphy's Take 'N' Bak | 1,280  |
| R7   | Tony's Nails               | 1,280  |
| R9   | H&R Block                  | 1,340  |

| Retai | lers                   | SF    |
|-------|------------------------|-------|
| 1A    | Cheese Steak Shop      | 1,191 |
| 1B    | PostalAnnex            | 1,009 |
| 1C    | Metro PCS              | 800   |
| 1D    | The Habit Burger Grill | 1,970 |
| 1D-2  | Sourdough & Co         | 1,030 |

### GLA TOTAL 91,673