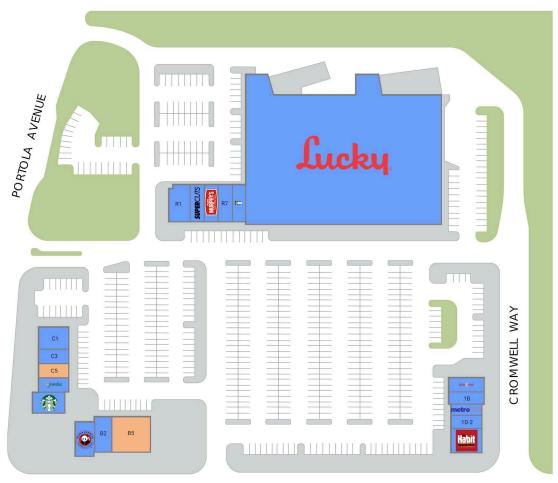

#### AVAILABLE SPACE

| Retailers                | SF    |
|--------------------------|-------|
| <b>B1</b> Panda Express  | 1,633 |
| B2 Leased Space          | 1,487 |
| <b>B5</b> Available      | 3,479 |
| C1 Grant Rickey DDS, Inc | 1,696 |
| C3 Yafa Hummus           | 1,100 |
| C5 Available             | 1.100 |
| C3 Available             |       |

| Retai | lers                       | SF     |
|-------|----------------------------|--------|
| С9    | Starbucks                  | 1,486  |
| MJRA  | Lucky                      | 65,375 |
| R1    | Polo's Corner              | 2,020  |
| R3    | Supercuts                  | 1,280  |
| R5    | Papa Murphy's Take 'N' Bak | 1,280  |
| R7    | Tony's Nails               | 1,280  |
| R9    | H&R Block                  | 1,340  |
|       |                            |        |

| Reta       | ilers                  | SF    |
|------------|------------------------|-------|
| 1A         | Cheese Steak Shop      | 1,191 |
| 1B         | PostalAnnex            | 1,009 |
| <b>1</b> C | Metro PCS              | 800   |
| 1D         | The Habit Burger Grill | 1,970 |
| 1D-2       | Sourdough & Co         | 1,030 |
|            |                        |       |