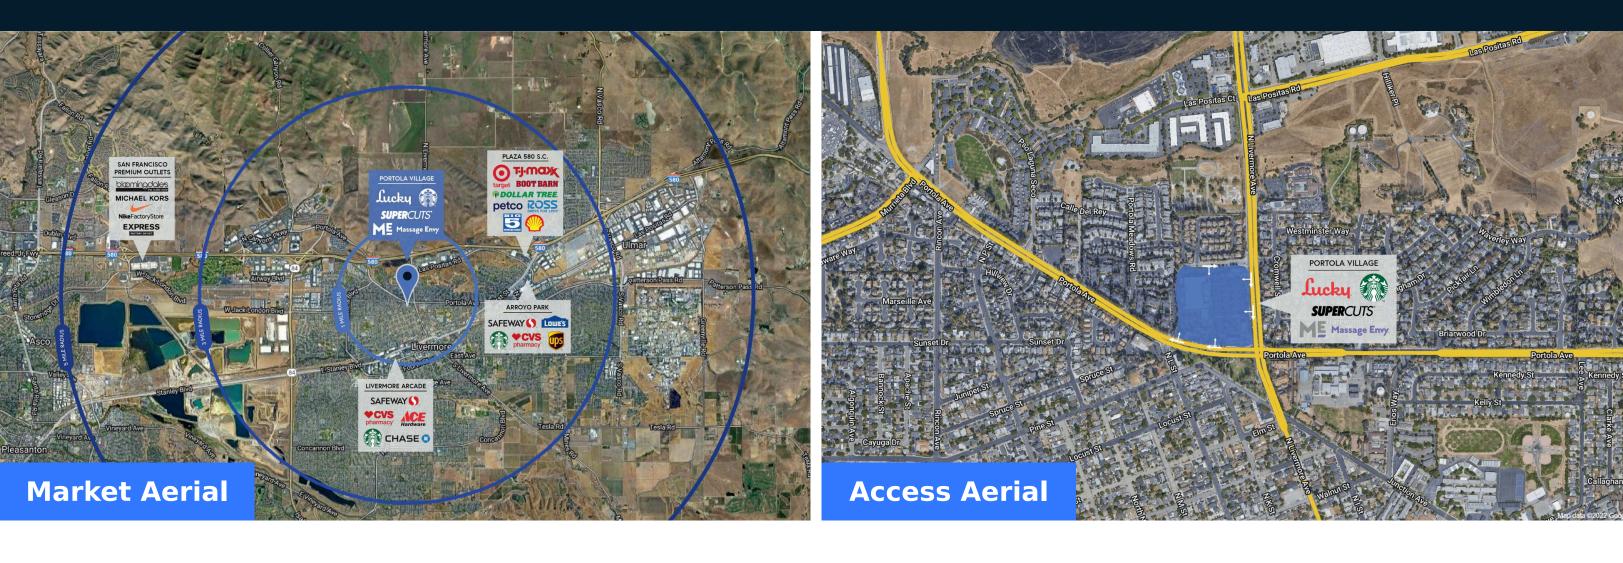

|                |                   | 1 Mile    | 3 Miles   | 5 Miles   |
|----------------|-------------------|-----------|-----------|-----------|
| <sup>∞</sup> P | Population        | 16,074    | 75,857    | 120,838   |
|                | lo. of Households | 5,996     | 27,717    | 42,684    |
|                | Avg. HH Income    | \$150,116 | \$183,598 | \$203,480 |