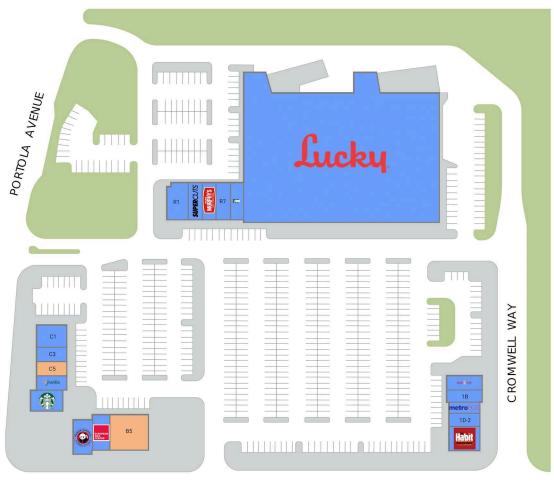

#### AVAILABLE SPACE

| Retailers                | SF    |
|--------------------------|-------|
| <b>B1</b> Panda Express  | 1,633 |
| B2 European Wax Center   | 1,487 |
| <b>B5</b> Available      | 3,479 |
| C1 Grant Rickey DDS, Inc | 1,696 |
| C3 Yafa Hummus           | 1,100 |
| C5 Available             | 1,100 |
| C7 Jamba Juice           | 1,117 |

| Retai     | ilers                      | SF     |
|-----------|----------------------------|--------|
| <b>C9</b> | Starbucks                  | 1,486  |
| MJR       | A Lucky                    | 65,375 |
| R1        | Polo's Corner              | 2,020  |
| R3        | Supercuts                  | 1,280  |
| R5        | Papa Murphy's Take 'N' Bak | 1,280  |
| R7        | Tony's Nails               | 1,280  |
| R9        | H&R Block                  | 1,340  |
|           |                            |        |

| Reta       | ilers                  | SF    |
|------------|------------------------|-------|
| <b>1</b> A | Cheese Steak Shop      | 1,191 |
| 1B         | PostalAnnex            | 1,009 |
| <b>1</b> C | Metro PCS              | 800   |
| 1D         | The Habit Burger Grill | 1,970 |
| 1D-2       | Sourdough & Co         | 1,030 |
|            |                        |       |