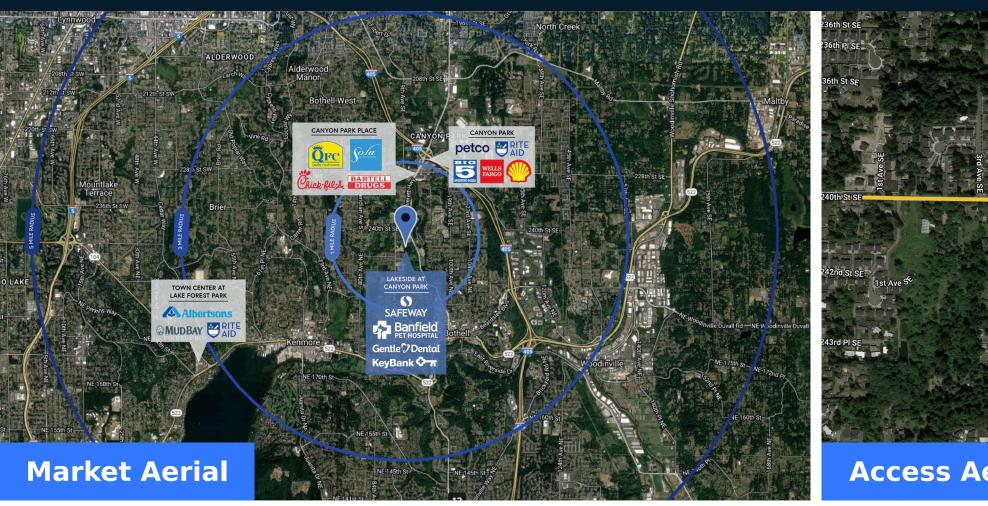

### Highlights

Lakeside at Canyon Park is anchored by Safeway. The center is positioned on one of Bothell's major north-south arterials connecting Bothell's residential neighborhoods to Interstate 405.

|     |                   | 1 Mile    | 3 Miles   | 5 Miles   |
|-----|-------------------|-----------|-----------|-----------|
| °00 | Population        | 13,703    | 114,747   | 306,523   |
|     | No. of Households | 4,947     | 43,567    | 117,757   |
|     | Avg. HH Income    | \$191,295 | \$173,697 | \$162,889 |