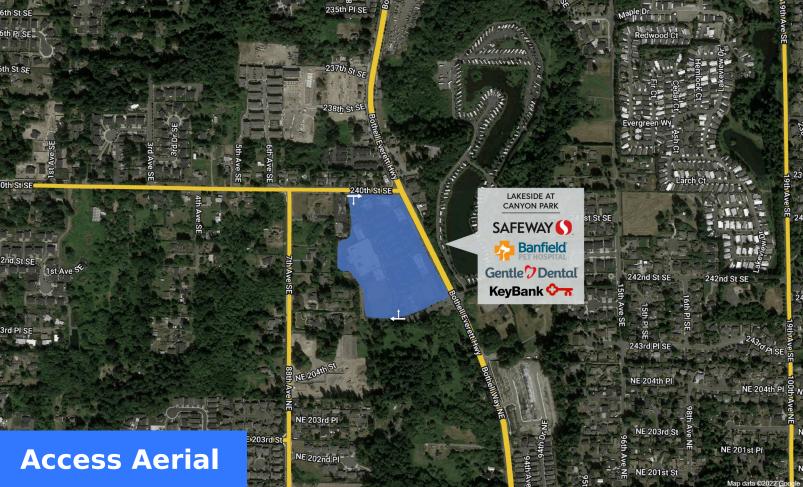

### Highlights

Lakeside at Canyon Park is anchored by Safeway. The center is positioned on one of Bothell's major north-south arterials connecting Bothell's residential neighborhoods to Interstate 405.