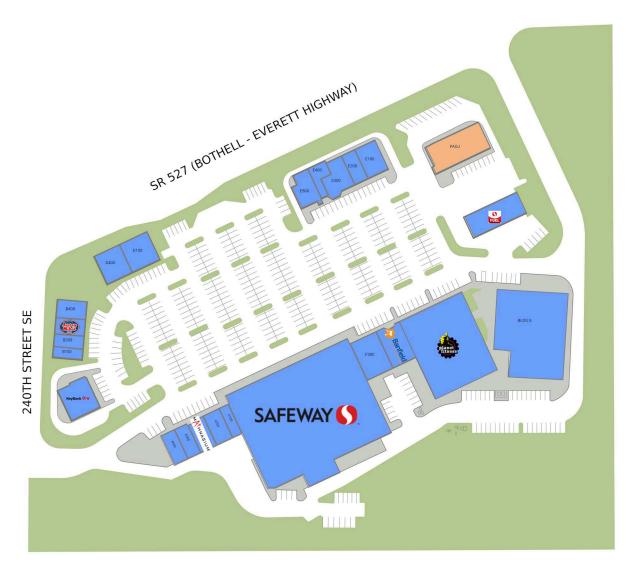

#### AVAILABLE SPACE

| Retaile | rs                    | SF     |
|---------|-----------------------|--------|
| A100    | Ultra Custom Cleaners | 1,203  |
| A200    | Pet Pros              | 2,486  |
| A400    | Mathnasium            | 1,470  |
| A500    | AP Nails & Spa        | 1,513  |
| A600    | Teriyaki & Pho        | 1,418  |
| ANCH:   | L Safeway             | 50,474 |
| B100    | Leased Space          | 1,154  |
| B200    | Apex Chiropractic     | 1,143  |

| B300       Jersey Mike's Subs       1,124         B400       Ivar's Seafood Bar       2,020         BLDG GBirch Tree Academy       14,000         C100       KeyBank       3,749         D100       Leased Space       3,273 |
|------------------------------------------------------------------------------------------------------------------------------------------------------------------------------------------------------------------------------|
| BLDG GBirch Tree Academy         14,000           C100 KeyBank         3,749           D100 Leased Space         3,273                                                                                                       |
| C100 KeyBank 3,749 D100 Leased Space 3,273                                                                                                                                                                                   |
| D100 Leased Space 3,273                                                                                                                                                                                                      |
|                                                                                                                                                                                                                              |
|                                                                                                                                                                                                                              |
| D400 Stone Korean Restaurant 2,357                                                                                                                                                                                           |
| E100 Carolina Smoke BBQ 2,364                                                                                                                                                                                                |
| <b>E200</b> Zoomcare <b>1,671</b>                                                                                                                                                                                            |

| Retailer | S                         | SF     |
|----------|---------------------------|--------|
| E300     | Suds Pet Bathhouse & Spa  | 1,831  |
| E400     | Capstone Physical Therapy | 1,955  |
| E500     | Woods Coffee              | 2,017  |
| F100     | Banfield Pet Hospital     | 2,926  |
| F300     | Brooks Running            | 3,785  |
| PAD1     | Safeway Gas               | 700    |
| PADJ     | Available                 | 6,390  |
| PHASE    | II Planet Fitness         | 20,000 |

**GLA TOTAL 90,633** 