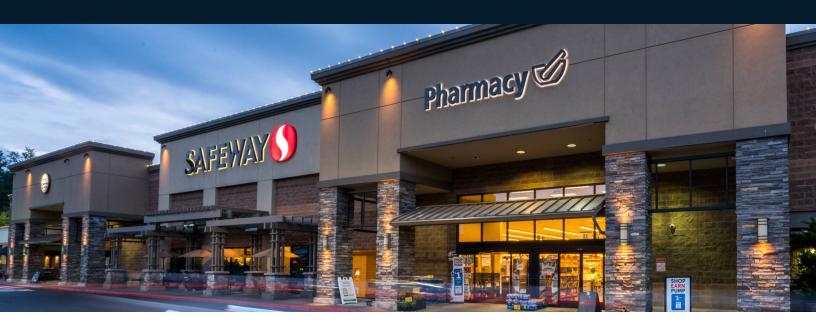

### Highlights

Lakeside at Canyon Park is anchored by Safeway. The center is positioned on one of Bothell's major north-south arterials connecting Bothell's residential neighborhoods to Interstate 405.