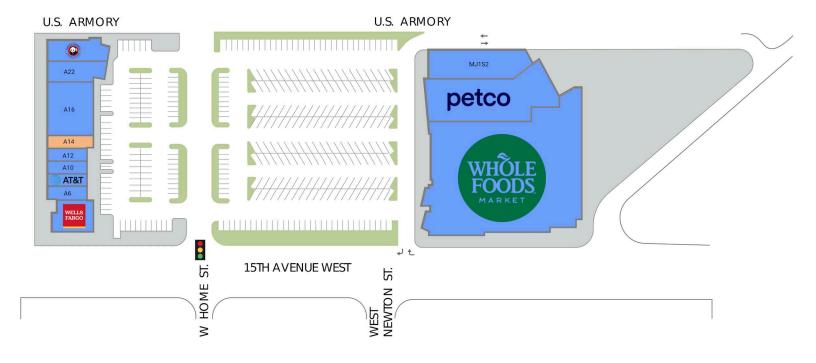

#### Highlights

Interbay Urban Center is conveniently located minutes from downtown Seattle with great visibility from 15 Avenue West and offers multiple access points into the center including a signalized intersection. This premier neighborhood center serves Queen Anne, Magnolia, and Ballard and is anchored by Whole Foods Market and Petco.

### Interbay Urban Center

Justin Holmes p: (253) 472-0404 e: justin@firstwesternproperties.com

AVAILABLE SPACE

| Retailers        | SF    |
|------------------|-------|
| A10 Leased Space | 1,208 |
| A12 Leased Space | 1,208 |
| A14 Available    | 1,378 |
| A16 Leased Space | 5,600 |

| Retailers           | SF    |
|---------------------|-------|
| A2 Wells Fargo Bank | 3,010 |
| A22 Leased Space    | 2,628 |
| A23 Panda Express   | 2,814 |
| A6 Diamond Wireless | 1,208 |

| Retailers                         | SF     |
|-----------------------------------|--------|
| A8 AT&T                           | 1,208  |
| MAJ1 Whole Foods Market           | 40,928 |
| MJ1S1 Petco                       | 14,334 |
| MJ1S2 Northwest Crossfit and Holi | 5,055  |

### GLA TOTAL 80,595