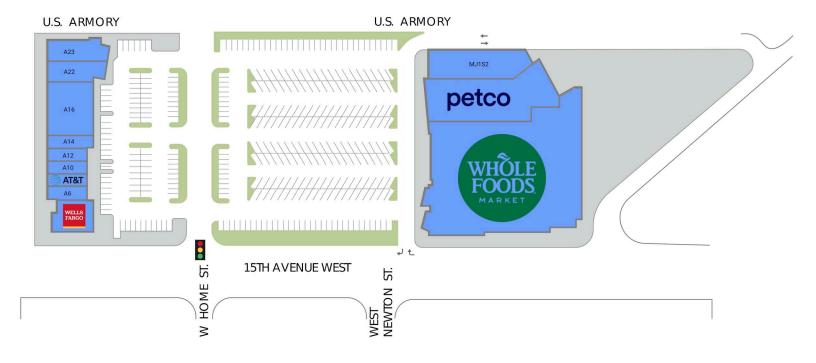

## Interbay Urban Center

Justin Holmes p: (253) 472-0404 e: justin@firstwesternproperties.com

AVAILABLE SPACE

| Retailers             | SF    |
|-----------------------|-------|
| A10 Leased Space      | 1,208 |
| A12 Leased Space      | 1,208 |
| A14 Interbay Cleaners | 1,378 |
| A16 Leased Space      | 5,600 |

| Retailers           | SF    |
|---------------------|-------|
| A2 Wells Fargo Bank | 3,010 |
| A22 Leased Space    | 2,628 |
| A23 Leased Space    | 2,814 |
| A6 Diamond Wireless | 1,208 |

| Retailers               | SF               |
|-------------------------|------------------|
| A8 AT&T                 | 1,208            |
| MAJ1 Whole Foods Marl   | ket 40,928       |
| MJ1S1 Petco             | 14,334           |
| MJ1S2 Northwest Crossfi | t and Holi 5,055 |

### GLA TOTAL 80,595