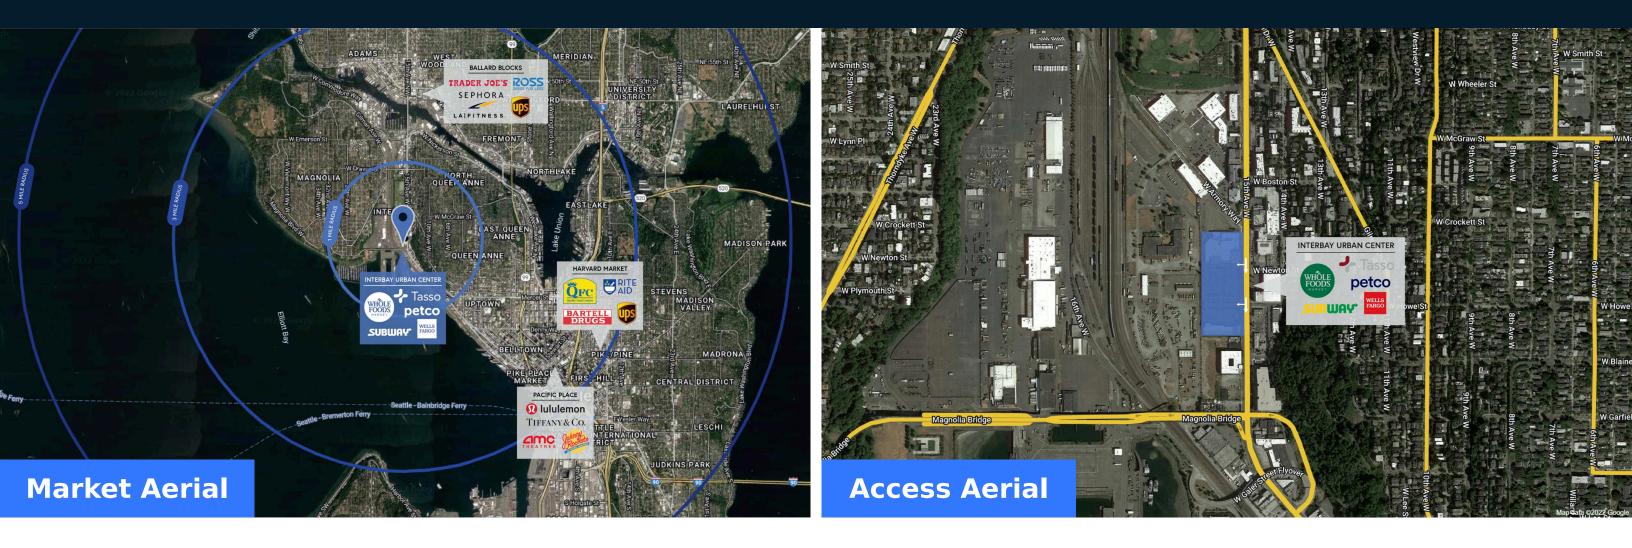

#### Highlights

Interbay Urban Center is conveniently located minutes from downtown Seattle with great visibility from 15 Avenue West and offers multiple access points into the center including a signalized intersection. This premier neighborhood center serves Queen Anne, Magnolia, and Ballard and is anchored by Whole Foods Market and Petco.

Where It Really Matters.

**Trade Area** 