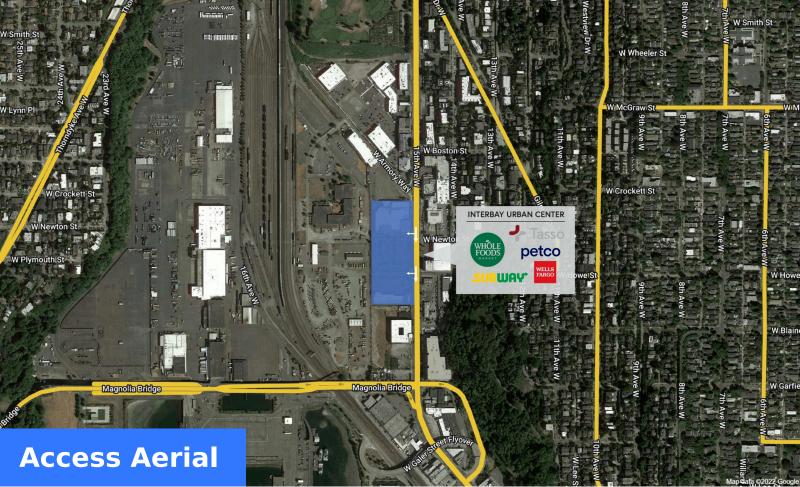

## Highlights

Interbay Urban Center is conveniently located minutes from downtown Seattle with great visibility from 15 Avenue West and offers multiple access points into the center including a signalized intersection. This premier neighborhood center serves Queen Anne, Magnolia, and Ballard and is anchored by Whole Foods Market and Petco.

## Interbay Urban Center 📮 2001 15th Ave W, Seattle, WA 98119

Justin Holmes
p: (253) 472-0404
e: justin@firstwesternproperties.com