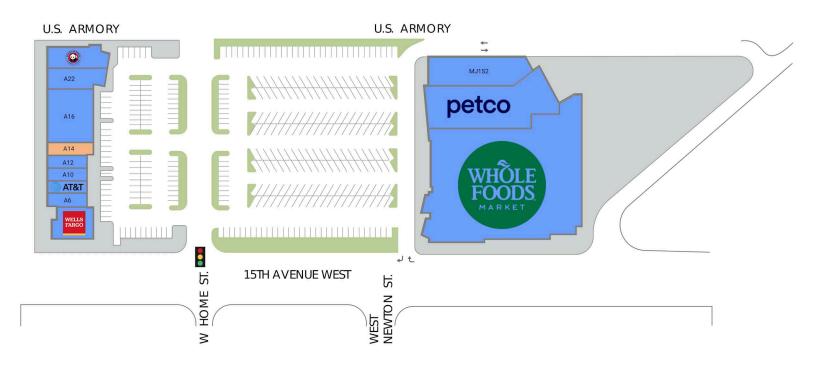

## Highlights

Interbay Urban Center is conveniently located minutes from downtown Seattle with great visibility from 15 Avenue West and offers multiple access points into the center including a signalized intersection. This premier neighborhood center serves Queen Anne, Magnolia, and Ballard and is anchored by Whole Foods Market and Petco.

## Interbay Urban Center

AVAILABLE SPACE

| Retailers           | SF    |
|---------------------|-------|
| A2 Wells Fargo Bank | 3,010 |
| A22 Leased Space    | 2,628 |
| A23 Panda Express   | 2,814 |
| A6 Diamond Wireless | 1,208 |

| Retaile | rs                          | SF     |
|---------|-----------------------------|--------|
| A8      | AT&T                        | 1,208  |
| MAJ1    | Whole Foods Market          | 40,928 |
| MJ1S1   | Petco                       | 14,334 |
| MJ1S2   | Northwest Crossfit and Holi | 5,055  |

**GLA TOTAL 80,595** 