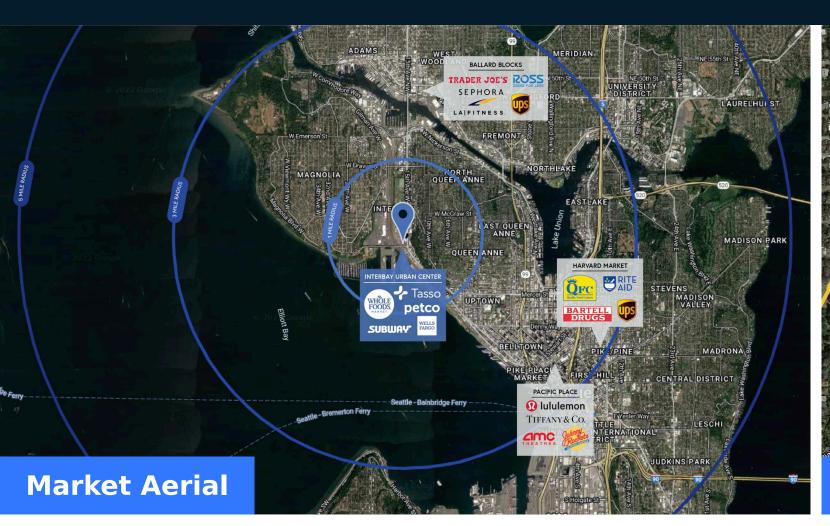

## Highlights

Interbay Urban Center is conveniently located minutes from downtown Seattle with great visibility from 15 Avenue West and offers multiple access points into the center including a signalized intersection. This premier neighborhood center serves Queen Anne, Magnolia, and Ballard and is anchored by Whole Foods Market and Petco.

## Interbay Urban Center 📮 2001 15th Ave W, Seattle, WA 98119

Justin Holmes
p: (253) 472-0404
e: justin@firstwesternproperties.com