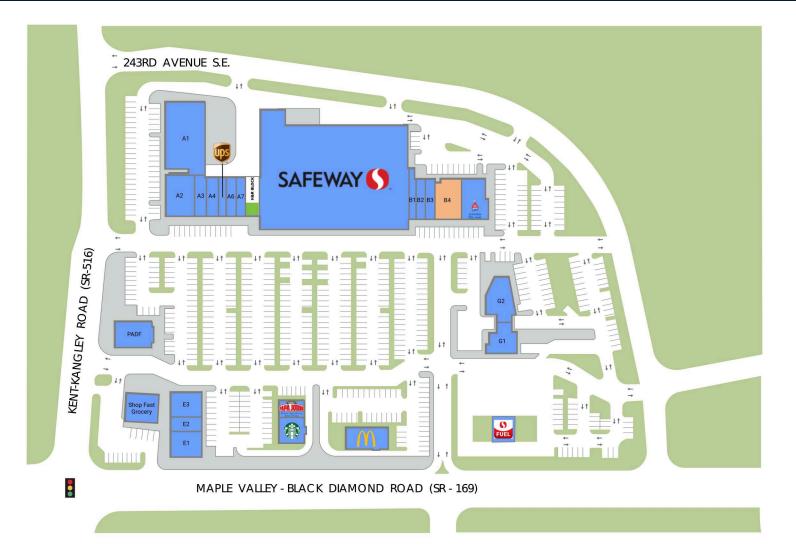

#### AVAILABLE SPACE

| Reta | ilers                        | SF     |
|------|------------------------------|--------|
| A1   | Kid's Country                | 9,099  |
| A2   | The Original Pancake House   | 5,001  |
| A3   | Animal Surgical and Dental   | 1,880  |
| A4   | 9Round Kickboxing            | 1,513  |
| A5   | The UPS Store                | 1,135  |
| A6   | Windermere Real Estate       | 1,400  |
| A7   | Robinson Family Chiropractic | 1,216  |
| A8   | H&R Block                    | 2,051  |
| ANC  | Safeway                      | 55,164 |

| Retailers                    | SF    |
|------------------------------|-------|
| B1 Grace Cleaners            | 1,325 |
| B2 Nail Ritual               | 1,050 |
| B3 Leased Space              | 1,189 |
| B4 Available                 | 3,875 |
| B6 Sherwin-Williams          | 3,504 |
| D1 Starbucks                 | 2,485 |
| D3 Papa John's Pizza         | 1,535 |
| E1 Drs. Nelson & Johnson     | 2,800 |
| E2 Maple Valley Thai Cuisine | 1,880 |

| Retail | ers                        | SF    |
|--------|----------------------------|-------|
| E3     | Cascadia Kids Dentistry    | 2,675 |
| G1     | Elephant Car Wash          | 3,338 |
| G2     | Maple Valley Family Dental | 3,359 |
| M2     | Shop Fast Grocery          | 3,034 |
| PADB   | Safeway Fuel Station       | 3,050 |
| PADC   | McDonald's                 | 3,200 |
| PADF   | Mud Bay                    | 3,561 |

### GLA TOTAL 120,319