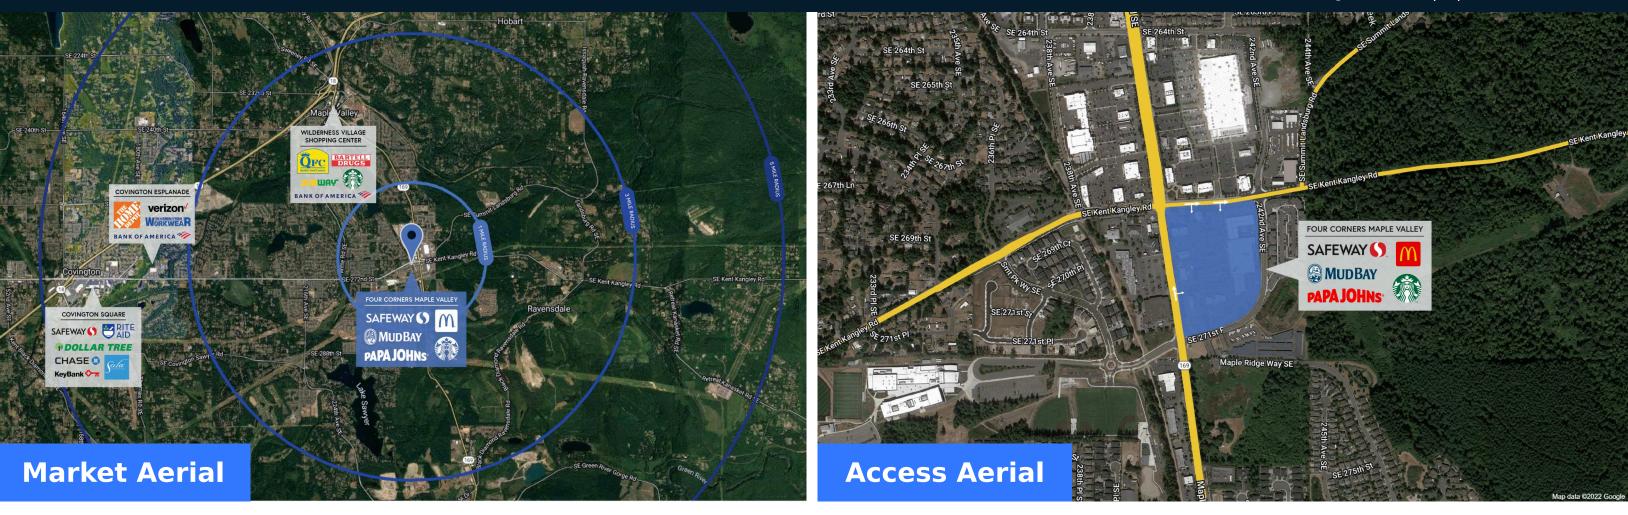

#### Highlights

Four Corners Maple Valley has a great lineup of national, regional, and local tenants in the surrounding area. The center is located at the busiest lighted intersection in the market and has an average demographic household income of over \$169,000.

|            |           | 1 Mile    | 3 Miles   | 5 Miles   |
|------------|-----------|-----------|-----------|-----------|
| 淤 Populati | on        | 10,234    | 43,015    | 75,402    |
| No. of H   | ouseholds | 3,089     | 14,325    | 25,867    |
| Avg. HH    | Income    | \$170,772 | \$169,442 | \$164,959 |