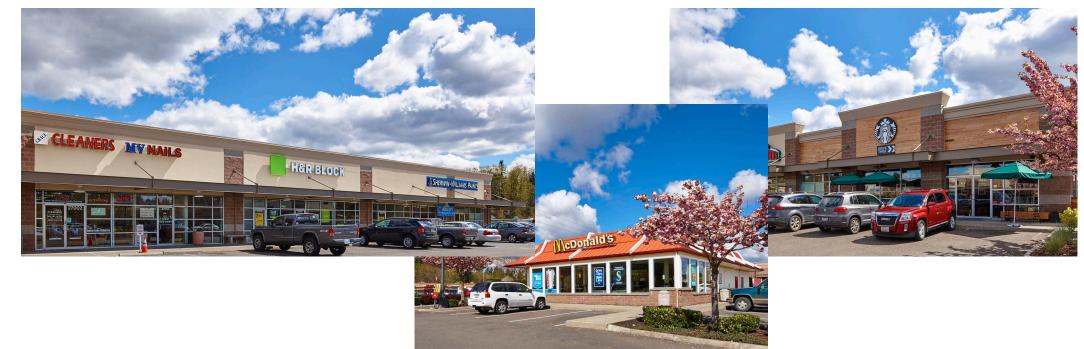

| Retailers                    | SF    |
|------------------------------|-------|
| B1 Grace Cleaners            | 1,325 |
| B2 Nail Ritual               | 1,050 |
| B3 Leased Space              | 1,189 |
| B4 Available                 | 3,875 |
| B6 Sherwin-Williams          | 3,504 |
| D1 Starbucks                 | 2,485 |
| D3 Papa John's Pizza         | 1,535 |
| E1 Drs. Nelson & Johnson     | 2,800 |
| E2 Maple Valley Thai Cuisine | 1,880 |

| Retail | ers                        | SF    |
|--------|----------------------------|-------|
| E3     | Cascadia Kids Dentistry    | 2,675 |
| G1     | Elephant Car Wash          | 3,338 |
| G2     | Maple Valley Family Dental | 3,359 |
| M2     | Shop Fast Grocery          | 3,034 |
| PADB   | Safeway Fuel Station       | 3,050 |
| PADC   | McDonald's                 | 3,200 |
| PADF   | Mud Bay                    | 3,561 |