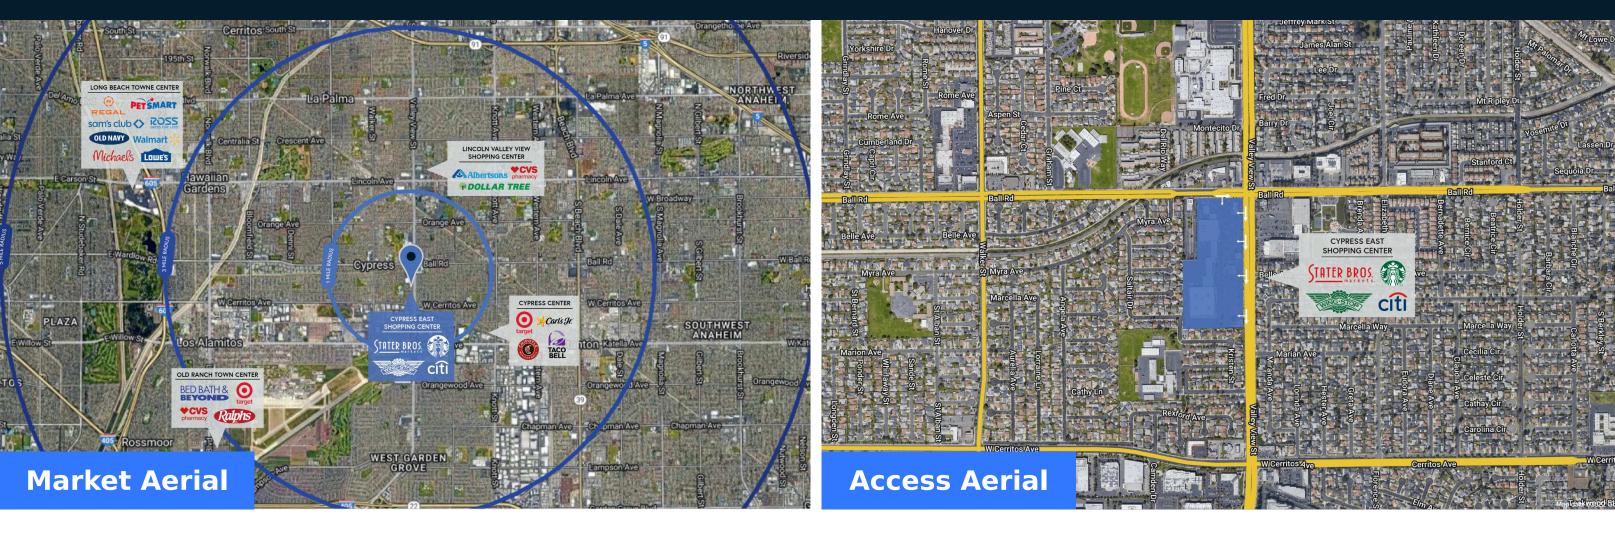

|                          | 1 Mile    | 3 Miles   | 5 Miles   |  |
|--------------------------|-----------|-----------|-----------|--|
| <sup>⋄⋄</sup> Population | 22,087    | 238,157   | 604,684   |  |
| No. of Households        | 6,987     | 75,414    | 190,286   |  |
| Avg. HH Income           | \$138,086 | \$128,335 | \$124,363 |  |