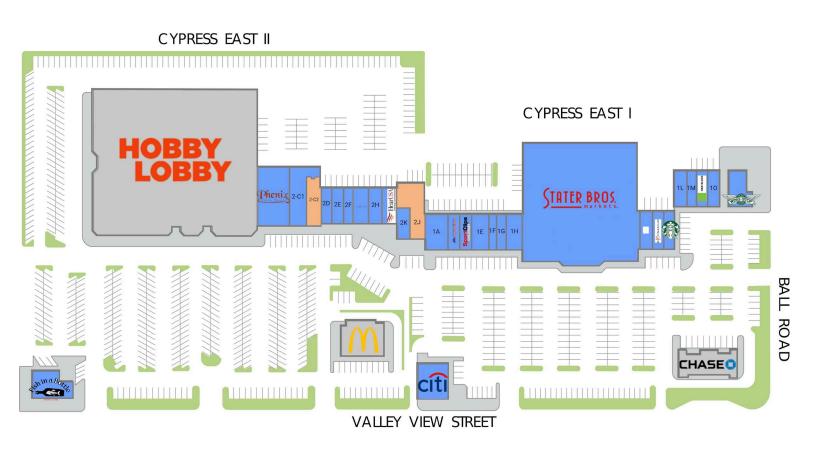

## Cypress East Shopping Center

#### AVAILABLE SPACE

| Retailers                        | SF               |
|----------------------------------|------------------|
| MJR1 Stater Bros. Market         | 39,268           |
| PAD 1 Fish in a Bottle Sushi & G | Grill 2,800      |
| PAD 2 Citibank                   | 3,000            |
| 1A Hallelujah Tae Kwon Do        | 2,400            |
| 1C AIM                           | 1,200            |
| 1D Sports Clips                  | 1,200            |
| 1E Classics Flowers and Cor      | nfe <b>1,862</b> |
| 1F His Kingdom Insurance a       | and 838          |
| 1G CPR Cell Phone Repair         | 900              |
| 1H Cypress East Cleaners         | 1,475            |

| Retai | ilers                    | SF    |
|-------|--------------------------|-------|
| 11    | Leased Space             | 1,475 |
| 1j    | Mathnasium               | 1,208 |
| 1K    | Starbucks                | 1,235 |
| 1L    | LG Nails & Spa           | 1,200 |
| 1M    | Royal Massage & Spa      | 1,200 |
| 1N    | H&R Block                | 1,200 |
| 10    | Cypress Smiles Dentistry | 1,200 |
| 1P    | Wingstop                 | 1,624 |
| 2-C1  | . Carbon Health          | 3,269 |
| 2-C2  | . Available              | 2,478 |
|       | ·                        |       |

| SF    |
|-------|
| 4,944 |
| 1,200 |
| 1,200 |
| 900   |
| 1,500 |
| 1,500 |
| 1,440 |
| 3,500 |
| 1,000 |
|       |

**GLA TOTAL 163,730** 