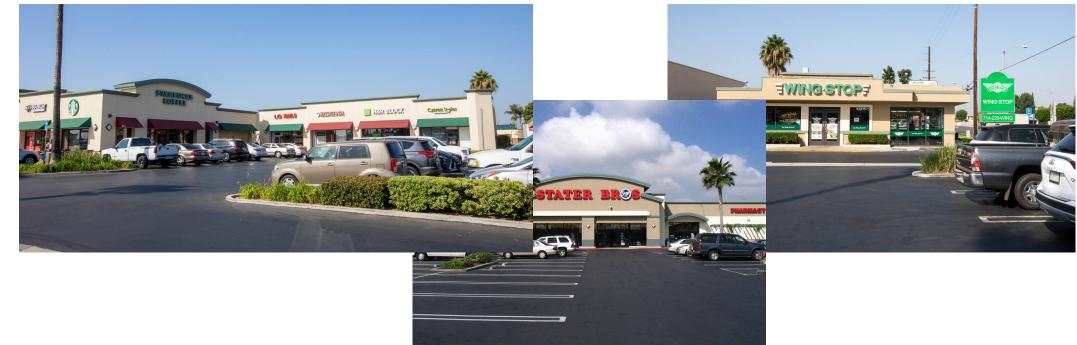

#### AVAILABLE SPACE

| Retaile | rs                             | SF     |
|---------|--------------------------------|--------|
| MJR1    | Stater Bros. Market            | 39,268 |
| PAD 1   | Fish in a Bottle Sushi & Grill | 2,800  |
| PAD 2   | Citibank                       | 3,000  |
| 1A      | Hallelujah Tae Kwon Do         | 2,400  |
| 1C      | AIM                            | 1,200  |
| 1D      | Sports Clips                   | 1,200  |
| 1E      | Classics Flowers and Confe     | 1,862  |
| 1F      | His Kingdom Insurance and      | 838    |
| 1G      | CPR Cell Phone Repair          | 900    |
| 1H      | Cypress East Cleaners          | 1,475  |

| Retailers                   | SF    |
|-----------------------------|-------|
| 11 Leased Space             | 1,475 |
| 1J Mathnasium               | 1,208 |
| 1K Starbucks                | 1,235 |
| 1L LG Nails & Spa           | 1,200 |
| 1M Royal Massage & Spa      | 1,200 |
| 1N H&R Block                | 1,200 |
| 10 Cypress Smiles Dentistry | 1,200 |
| 1P Wingstop                 | 1,624 |
| 2B Phenix Salon Suites      | 4,944 |
| 2C Carbon Health            | 5,800 |

| Retailers                | SF    |
|--------------------------|-------|
| 2D Juice City            | 1,200 |
| 2E Fibo Kids Art Academy | 1,200 |
| 2F Hai Van Restaurant    | 900   |
| 2G Club Pilates          | 1,500 |
| 2H Leased Space          | 1,500 |
| 21 HearUSA               | 1,440 |
| 2J Round Table Pizza     | 3,500 |
| 2K Orange Grill          | 1,000 |