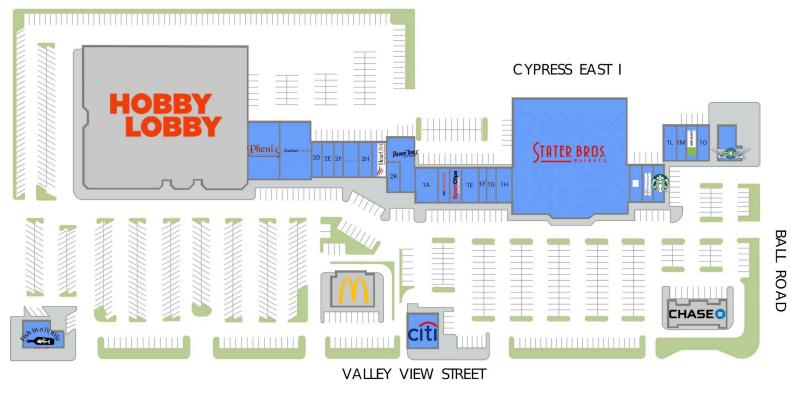

#### CYPRESS EAST II

#### AVAILABLE SPACE

| Retaile | rs                             | SF     |
|---------|--------------------------------|--------|
| MJR1    | Stater Bros. Market            | 39,268 |
| PAD 1   | Fish in a Bottle Sushi & Grill | 2,800  |
| PAD 2   | Citibank                       | 3,000  |
| 1A      | Hallelujah Tae Kwon Do         | 2,400  |
| 1C      | AIM                            | 1,200  |
| 1D      | Sports Clips                   | 1,200  |
| 1E      | Classics Flowers and Confe     | 1,862  |
| 1F      | His Kingdom Insurance and      | 838    |
| 1G      | CPR Cell Phone Repair          | 900    |
| 1H      | Cypress East Cleaners          | 1,475  |

| Retailers                   | SF    |
|-----------------------------|-------|
| 11 Leased Space             | 1,475 |
| 1J Mathnasium               | 1,208 |
| 1K Starbucks                | 1,235 |
| 1L LG Nails & Spa           | 1,200 |
| 1M Royal Massage & Spa      | 1,200 |
| 1N H&R Block                | 1,200 |
| 10 Cypress Smiles Dentistry | 1,200 |
| 1P Wingstop                 | 1,624 |
| 2B Phenix Salon Suites      | 4,944 |
| 2C Carbon Health            | 5,800 |

| Retailers                | SF    |
|--------------------------|-------|
| 2D Juice City            | 1,200 |
| 2E Fibo Kids Art Academy | 1,200 |
| 2F Hai Van Restaurant    | 900   |
| 2G Club Pilates          | 1,500 |
| 2H Leased Space          | 1,500 |
| 21 HearUSA               | 1,440 |
| 2J Round Table Pizza     | 3,500 |
| 2K Orange Grill          | 1,000 |