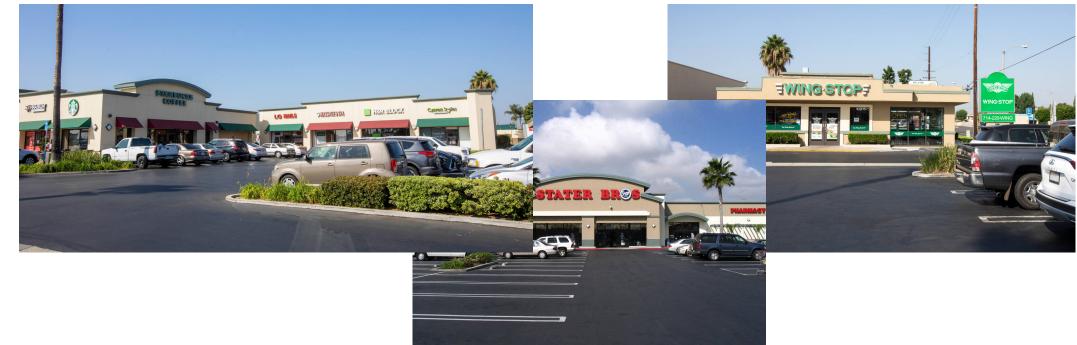

#### AVAILABLE SPACE

| Retaile   | rs                             | SF     |
|-----------|--------------------------------|--------|
| MJR1      | Stater Bros. Market            | 39,268 |
| PAD 1     | Fish in a Bottle Sushi & Grill | 2,800  |
| PAD 2     | Citibank                       | 3,000  |
| <b>1A</b> | Hallelujah Tae Kwon Do         | 2,400  |
| 1C        | AIM                            | 1,200  |
| 1D        | Sports Clips                   | 1,200  |
| 1E        | Classics Flowers and Confe     | 1,862  |
| 1F        | His Kingdom Insurance and      | 838    |
| 1G        | CPR Cell Phone Repair          | 900    |
| 1H        | Cypress East Cleaners          | 1,475  |

| Retailers                     | SF    |
|-------------------------------|-------|
| 11 Leased Space               | 1,475 |
| 1J Mathnasium                 | 1,208 |
| 1K Starbucks                  | 1,235 |
| 1L LG Nails & Spa             | 1,200 |
| <b>1M</b> Royal Massage & Spa | 1,200 |
| 1N H&R Block                  | 1,200 |
| 10 Cypress Smiles Dentistry   | 1,200 |
| 1P Wingstop                   | 1,624 |
| 2B Phenix Salon Suites        | 4,944 |
| 2C Carbon Health              | 5,800 |

| Retailers                | SF    |
|--------------------------|-------|
| 2D Juice City            | 1,200 |
| 2E Fibo Kids Art Academy | 1,200 |
| 2F Bubble & Leaf         | 900   |
| 2G Club Pilates          | 1,500 |
| 2H Leased Space          | 1,500 |
| 21 HearUSA               | 1,440 |
| 2J Round Table Pizza     | 3,500 |
| 2K Orange Grill          | 1,000 |