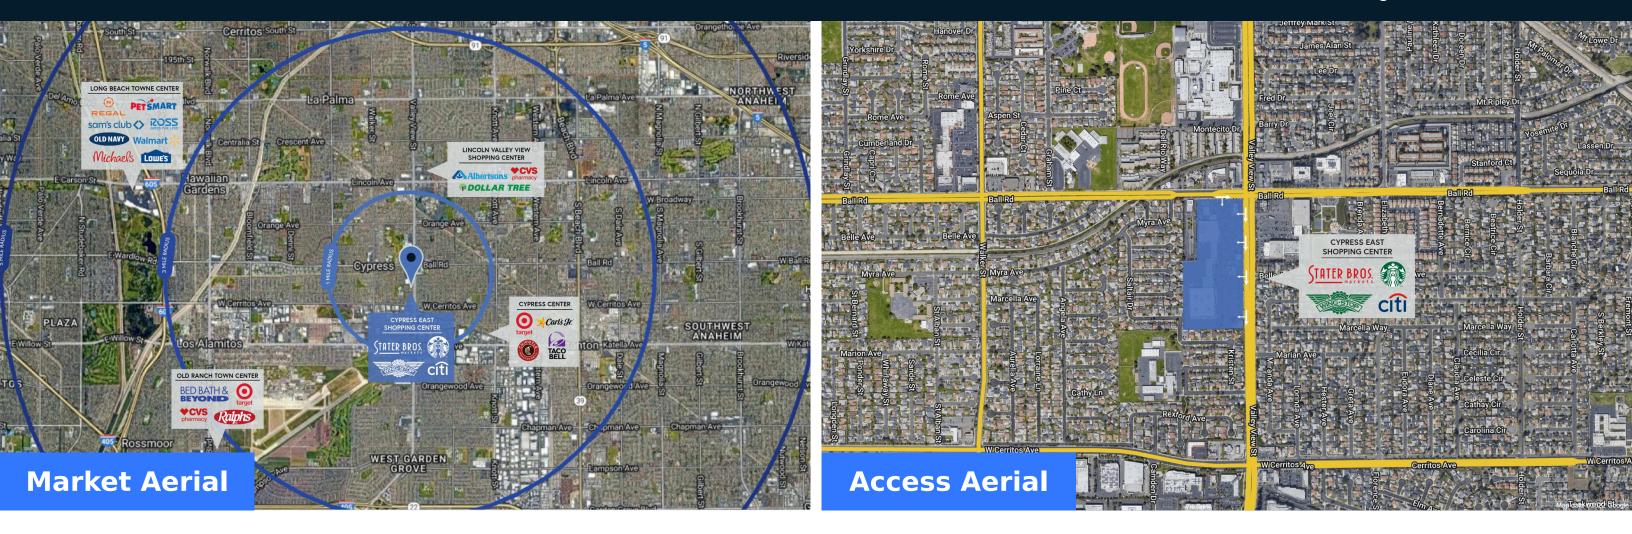

|                                      |                   | 1 Mile    | 3 Miles   | 5 Miles   |
|--------------------------------------|-------------------|-----------|-----------|-----------|
| $\overset{\circ\circ\circ}{\bigvee}$ | Population        | 22,087    | 238,157   | 604,684   |
|                                      | No. of Households | 6,987     | 75,414    | 190,286   |
|                                      | Avg. HH Income    | \$138,086 | \$128,335 | \$124,363 |