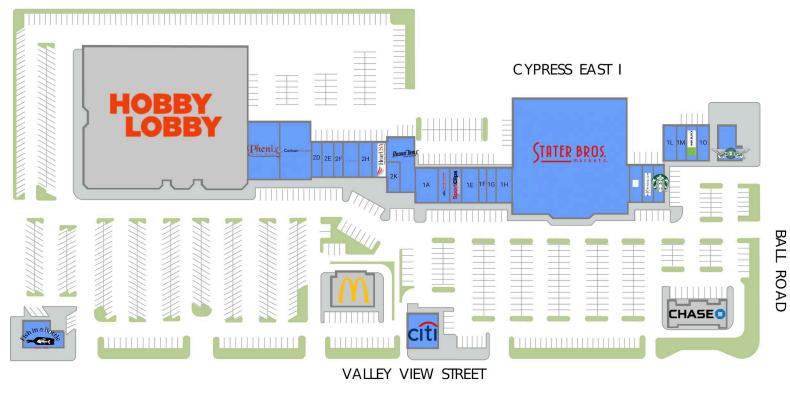

### Highlights

Anchored by Stater Bros. Market, Cypress East Shopping Center offers an excellent parking field with great visibility to its tenants. The center is conveniently located at the southwest corner of Valley View Street and Ball Road, two of Orange County's major thoroughfares.

#### AVAILABLE SPACE

| Retaile   | rs                             | SF     |
|-----------|--------------------------------|--------|
| MJR1      | Stater Bros. Market            | 39,268 |
| PAD 1     | Fish in a Bottle Sushi & Grill | 2,800  |
| PAD 2     | Citibank                       | 3,000  |
| <b>1A</b> | Hallelujah Tae Kwon Do         | 2,400  |
| 1C        | AIM                            | 1,200  |
| 1D        | Sports Clips                   | 1,200  |
| 1E        | Classics Flowers and Confe     | 1,862  |
| 1F        | His Kingdom Insurance and      | 838    |
| 1G        | CPR Cell Phone Repair          | 900    |
| 1H        | Cypress East Cleaners          | 1,475  |

| Retailers                     | SF    |
|-------------------------------|-------|
| 11 Leased Space               | 1,475 |
| 1J Mathnasium                 | 1,208 |
| 1K Starbucks                  | 1,235 |
| 1L LG Nails & Spa             | 1,200 |
| <b>1M</b> Royal Massage & Spa | 1,200 |
| 1N H&R Block                  | 1,200 |
| 10 Cypress Smiles Dentistry   | 1,200 |
| 1P Wingstop                   | 1,624 |
| 2B Phenix Salon Suites        | 4,944 |
| 2C Carbon Health              | 5,800 |

| Retailers                | SF    |
|--------------------------|-------|
| 2D Juice City            | 1,200 |
| 2E Fibo Kids Art Academy | 1,200 |
| 2F Bubble & Leaf         | 900   |
| 2G Club Pilates          | 1,500 |
| 2H Leased Space          | 1,500 |
| 21 HearUSA               | 1,440 |
| 2J Round Table Pizza     | 3,500 |
| 2K Orange Grill          | 1,000 |