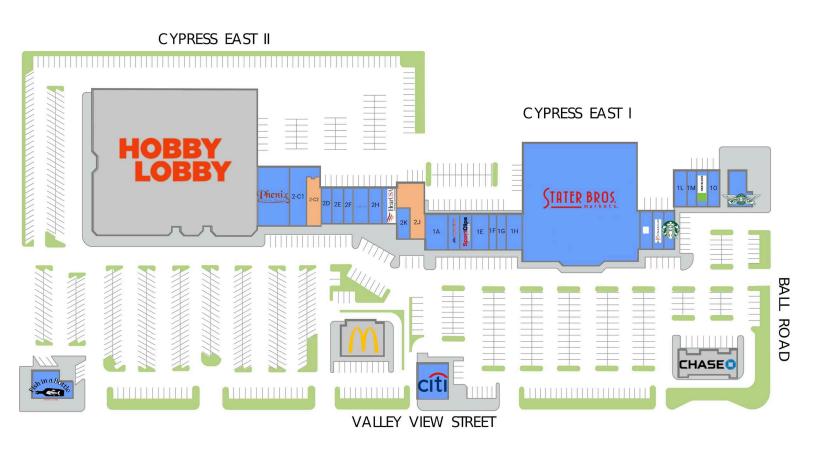

### Highlights

Anchored by Stater Bros. Market, Cypress East Shopping Center offers an excellent parking field with great visibility to its tenants. The center is conveniently located at the southwest corner of Valley View Street and Ball Road, two of Orange County's major thoroughfares.

#### AVAILABLE SPACE

| Retailers                      | SF                 |
|--------------------------------|--------------------|
| MJR1 Stater Bros. Market       | 39,268             |
| PAD 1 Fish in a Bottle Sushi & | x Grill 2,800      |
| PAD 2 Citibank                 | 3,000              |
| 1A Hallelujah Tae Kwon De      | o 2,400            |
| 1C AIM                         | 1,200              |
| 1D Sports Clips                | 1,200              |
| 1E Classics Flowers and C      | Confe <b>1,862</b> |
| 1F His Kingdom Insurance       | e and 838          |
| 1G CPR Cell Phone Repair       | 900                |
| 1H Cypress East Cleaners       | 1,475              |

| Retai | ilers                    | SF    |
|-------|--------------------------|-------|
| 11    | Leased Space             | 1,475 |
| 1j    | Mathnasium               | 1,208 |
| 1K    | Starbucks                | 1,235 |
| 1L    | LG Nails & Spa           | 1,200 |
| 1M    | Royal Massage & Spa      | 1,200 |
| 1N    | H&R Block                | 1,200 |
| 10    | Cypress Smiles Dentistry | 1,200 |
| 1P    | Wingstop                 | 1,624 |
| 2-C1  | . Carbon Health          | 3,269 |
| 2-C2  | . Available              | 2,478 |
|       | ·                        |       |

| SF    |
|-------|
| 4,944 |
| 1,200 |
| 1,200 |
| 900   |
| 1,500 |
| 1,500 |
| 1,440 |
| 3,500 |
| 1,000 |
|       |

**GLA TOTAL 163,730** 