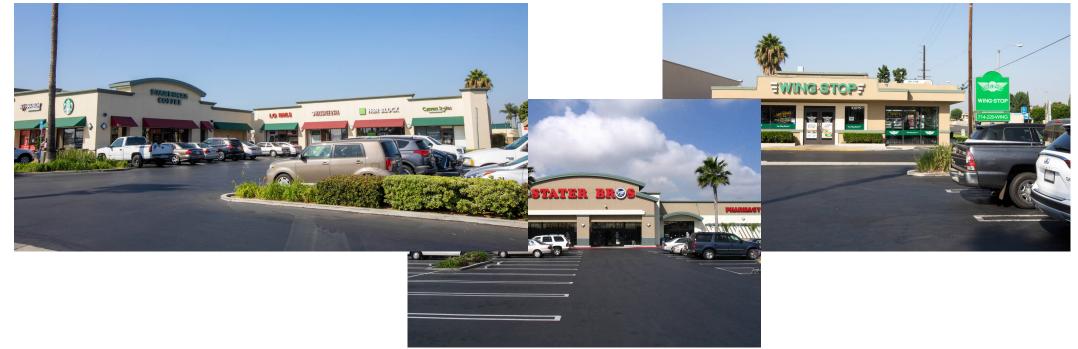

### Highlights

Anchored by Stater Bros. Market, Cypress East Shopping Center offers an excellent parking field with great visibility to its tenants. The center is conveniently located at the southwest corner of Valley View Street and Ball Road, two of Orange County's major thoroughfares.