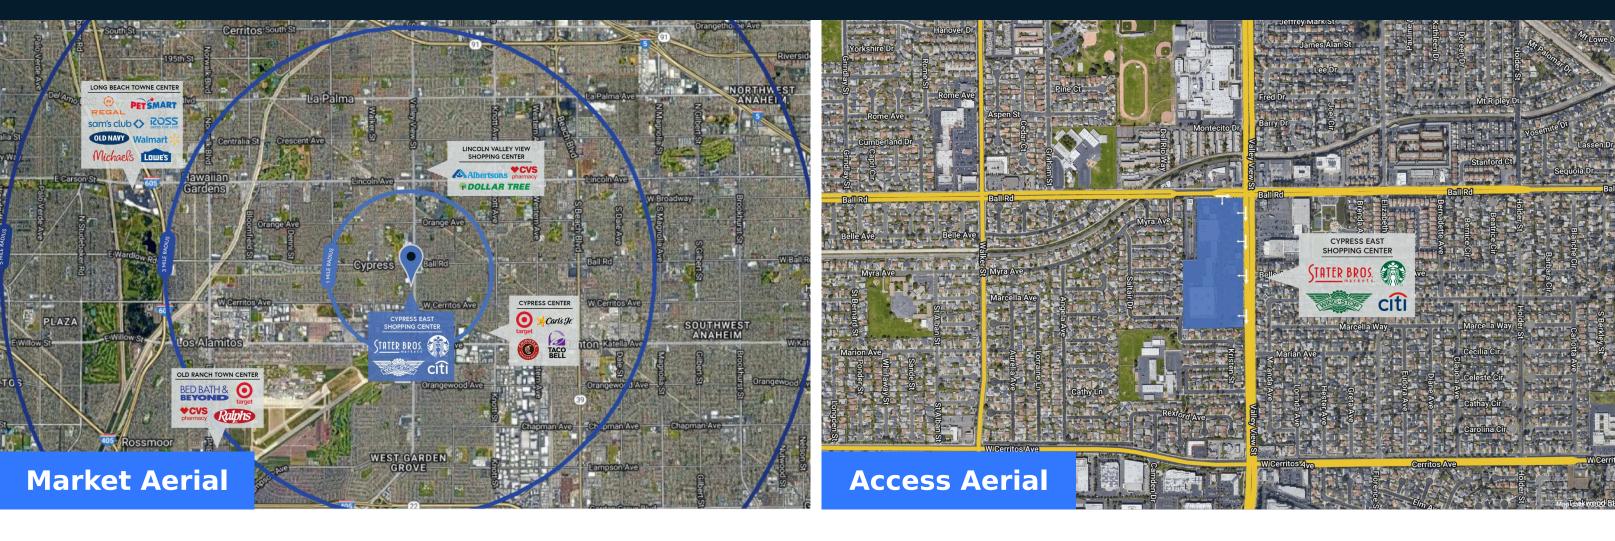

### Highlights

Anchored by Stater Bros. Market, Cypress East Shopping Center offers an excellent parking field with great visibility to its tenants. The center is conveniently located at the southwest corner of Valley View Street and Ball Road, two of Orange County's major thoroughfares.

|                          | 1 Mile    | 3 Miles   | 5 Miles   |  |
|--------------------------|-----------|-----------|-----------|--|
| <sup>⋄⋄</sup> Population | 22,087    | 238,157   | 604,684   |  |
| No. of Households        | 6,987     | 75,414    | 190,286   |  |
| Avg. HH Income           | \$138,086 | \$128,335 | \$124,363 |  |