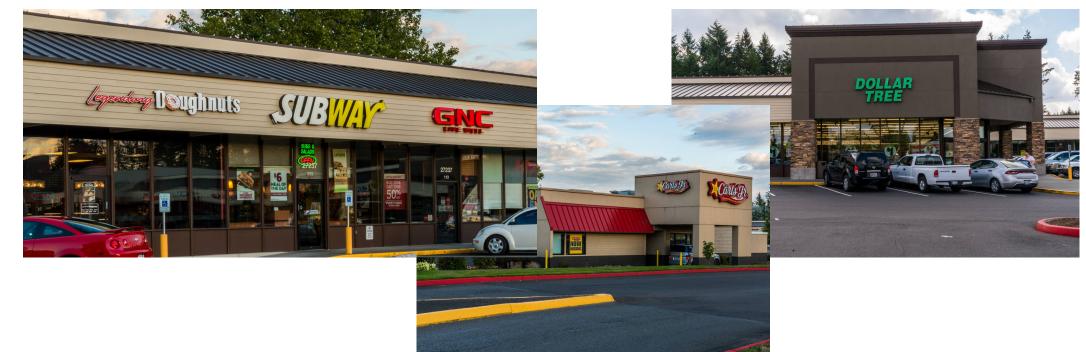

| Retaile | rs                         | SF    |
|---------|----------------------------|-------|
| C104    | Just Poke                  | 960   |
| C106    | Edward Jones               | 960   |
| C108    | Kim's Taekwondo Academy    | 1,600 |
| C110    | Metropolitan Mortgage, LLC | 800   |
| C116    | Peak Endodontics           | 1,709 |
| C120    | Valley Vehicle Licensing   | 1,921 |
| C122    | Happy Foot Massage         | 1,980 |
| D105A   | Dentists of Covington      | 2,940 |
| D109    | Legendary Doughnuts        | 1,448 |
| D111    | Subway                     | 1,163 |
| D113    | GNC                        | 1,453 |

| Retailers                    | SF     |
|------------------------------|--------|
| D115 Covington Thai Cuisine  | 1,437  |
| D117 A&A Smoke and Vape Land | 1,376  |
| D121 ATI                     | 3,297  |
| MAJ1 Safeway                 | 47,304 |
| MAJ2 Leased Space            | 23,707 |
| MAJ3 Dollar Tree             | 18,000 |
| PAD1 Chase Bank              | 3,300  |
| PAD2 Available               | 3,384  |
| PAD3 KeyBank                 | 3,943  |
| 45 Sola Salon Studios        | 8,431  |