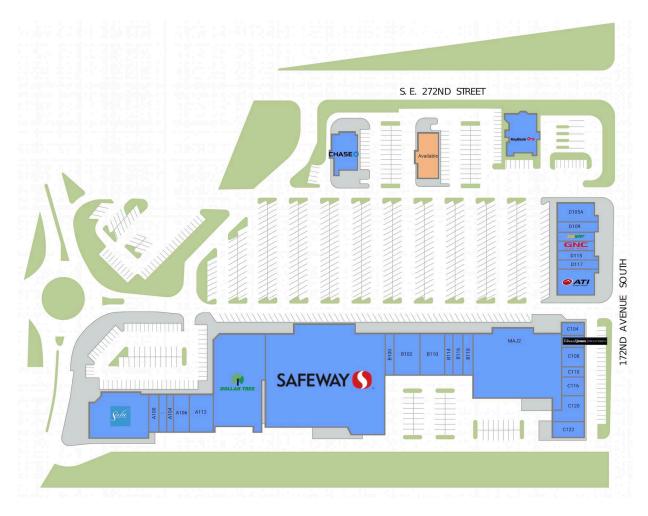

#### AVAILABLE SPACE

| Retailers                         | SF    |
|-----------------------------------|-------|
| A100 Mail Plus Copy, Print & Ship | 1,460 |
| A102 Crumbl Cookies               | 1,340 |
| A104 Family Dental Care           | 1,120 |
| A106 Golden Phoenix Chinese Re    | 2,555 |
| A112 Eat The Frog Fitness         | 3,848 |
| B100 Covington Nails              | 1,580 |
| B102 Mud Bay                      | 4,120 |
| B110 Hallmark Gold Crown          | 3,820 |
| B114 Anthony's Jewelry & Golds    | 1,320 |
| B116 Leased Space                 | 1,580 |
| B118 Leased Space                 | 1,576 |
|                                   |       |

| Retaile | rs                         | SF    |
|---------|----------------------------|-------|
| C104    | Just Poke                  | 960   |
| C106    | Edward Jones               | 960   |
| C108    | Kim's Taekwondo Academy    | 1,600 |
| C110    | Metropolitan Mortgage, LLC | 800   |
| C116    | Peak Endodontics           | 1,709 |
| C120    | Valley Vehicle Licensing   | 1,921 |
| C122    | Happy Foot Massage         | 1,980 |
| D105A   | Dentists of Covington      | 2,940 |
| D109    | Legendary Doughnuts        | 1,448 |
| D111    | Subway                     | 1,163 |
| D113    | GNC                        | 1,453 |

| Retailers                    | SF     |
|------------------------------|--------|
| D115 Covington Thai Cuisine  | 1,437  |
| D117 A&A Smoke and Vape Land | 1,376  |
| D121 ATI                     | 3,297  |
| MAJ1 Safeway                 | 47,304 |
| MAJ2 Leased Space            | 23,707 |
| MAJ3 Dollar Tree             | 18,000 |
| PAD1 Chase Bank              | 3,300  |
| PAD2 Available               | 3,384  |
| PAD3 KeyBank                 | 3,943  |
| 45 Sola Salon Studios        | 8,431  |