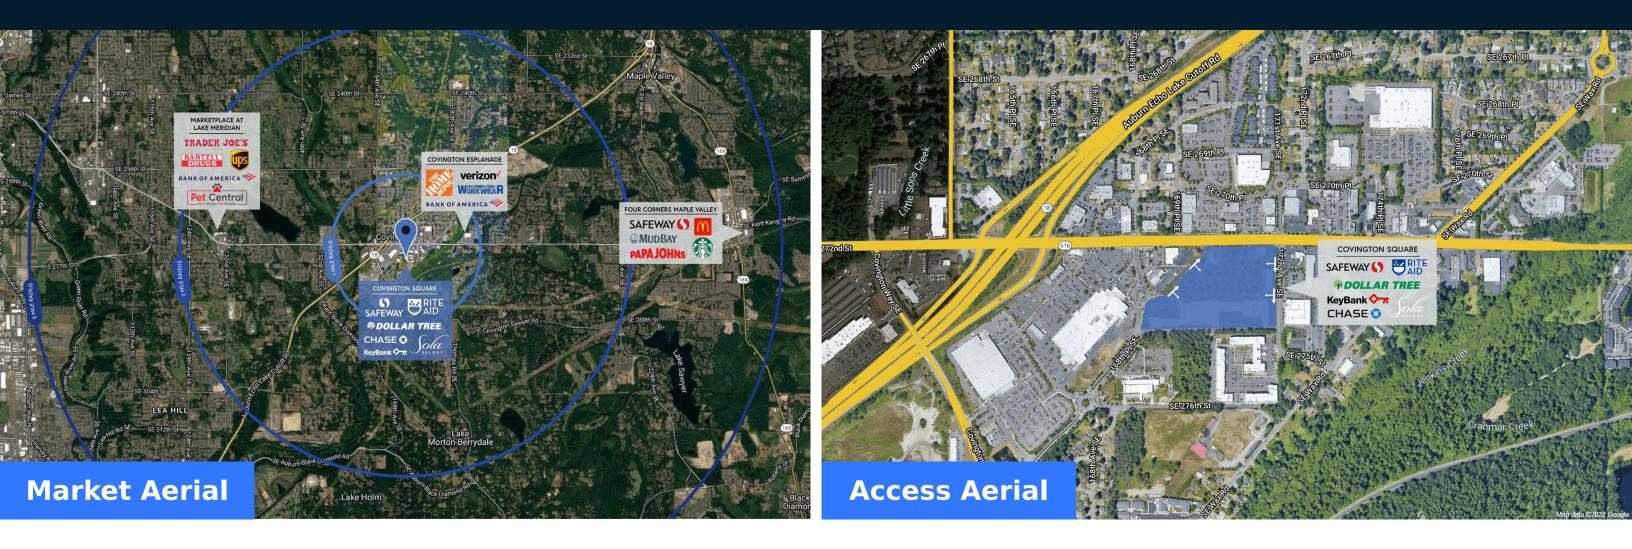

### Highlights

Covington Square is located in a strong trade area of Covington, WA where the average annual household income is over \$160,000. The trade area continues to show consistent and significant residential growth in Covington, Maple Valley, and Black Diamond. The shopping center is anchored by Safeway, Rite Aid, and Dollar Tree. Other surrounding large national retailers include Fred Meyer, Costco, Walmart, and Home Depot.

|     |                   | 1 Mile    | 3 Miles   | 5 |
|-----|-------------------|-----------|-----------|---|
| °0° | Population        | 7,800     | 56,984    | - |
|     | No. of Households | 2,849     | 19,089    |   |
|     | Avg. HH Income    | \$145,930 | \$160,745 | 4 |

**5** Miles

173,836

57,652

\$145,587

Where It Really Matters.

**Trade Area** 