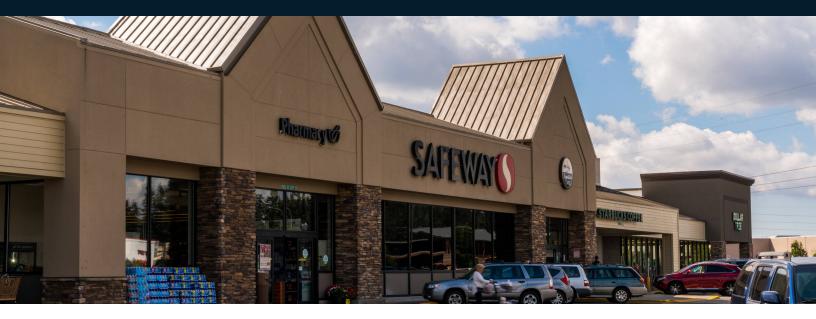

### Highlights

Covington Square is located in a strong trade area of Covington, WA where the average annual household income is over \$160,000. The trade area continues to show consistent and significant residential growth in Covington, Maple Valley, and Black Diamond. The shopping center is anchored by Safeway, Rite Aid, and Dollar Tree. Other surrounding large national retailers include Fred Meyer, Costco, Walmart, and Home Depot.

| Retailers                    | SF     |
|------------------------------|--------|
| D115 Covington Thai Cuisine  | 1,437  |
| D117 A&A Smoke and Vape Land | 1,376  |
| D121 ATI                     | 3,297  |
| MAJ1 Safeway                 | 47,304 |
| MAJ2 Leased Space            | 23,707 |
| MAJ3 Dollar Tree             | 18,000 |
| PAD1 Chase Bank              | 3,300  |
| PAD2 Available               | 3,384  |
| PAD3 KeyBank                 | 3,943  |
| 45 Sola Salon Studios        | 8,431  |