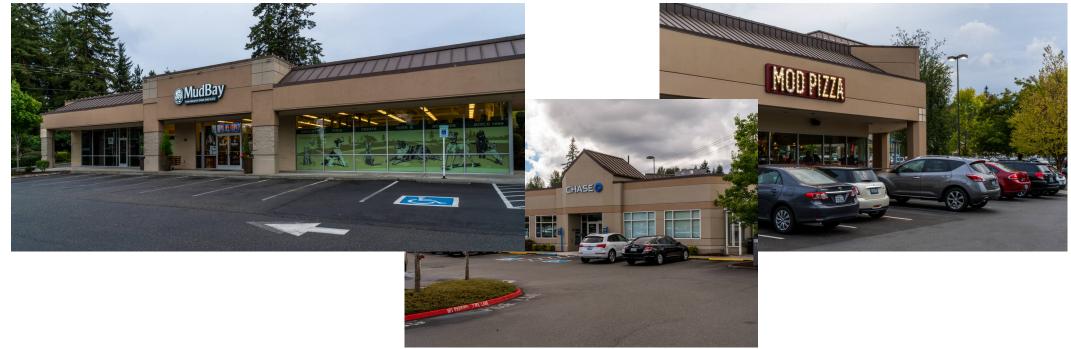

| Retailers                              | SF    |
|----------------------------------------|-------|
| C106 StretchLab                        | 1,250 |
| C108 Papa Murphy's Take 'N' Bak        | 1,300 |
| C109 Beautiful Smiles Denture &        | 1,104 |
| C110 Club Pilates                      | 1,586 |
| D100 MOD Pizza                         | 2,308 |
| <b>D102</b> Eastern Foot Spa           | 975   |
| D104 Cat Clinic                        | 2,925 |
| <b>D106</b> Huntington Learning Center | 2,600 |
| D108 Böba                              | 1,300 |
| D110 Leased Space                      | 1,315 |
| D112 Leased Space                      | 960   |
| D114 Bothell Nails                     | 975   |
| D115 Ta Joia                           | 1,785 |
| D116 Leased Space                      | 1,532 |
|                                        |       |

| Retaile | rs                         | SF     |
|---------|----------------------------|--------|
| E201    | Sola Salon Studios         | 5,652  |
| E202    | Discover Chiropractic      | 1,616  |
| E203    | ASAP Alterations           | 450    |
| E204    | Hello Nurse                | 560    |
| E205    | Canyon Park Dental         | 3,284  |
| E206    | Duncan Counseling Services | 516    |
| E215    | State Farm Insurance       | 954    |
| MAJR1   | QFC                        | 45,772 |
| PAD1    | Chase Bank                 | 4,500  |
| PAD2    | Chick-fil-A                | 4,500  |
| PAD3A   | Mud Bay                    | 3,967  |
| PAD3D   | Big Fish Sushi             | 2,024  |