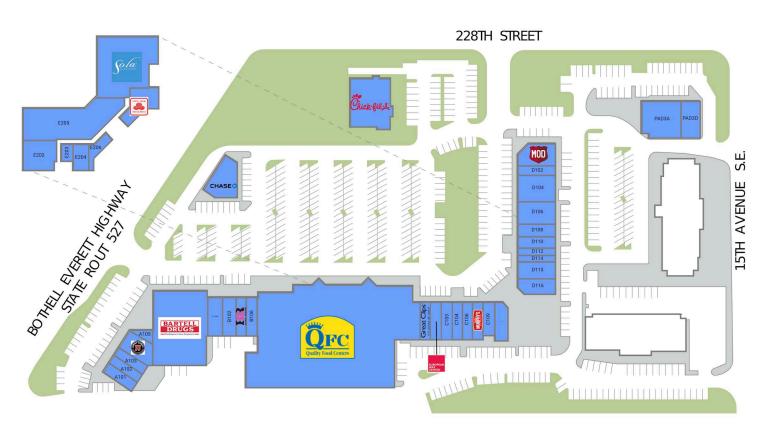

#### AVAILABLE SPACE

| Retailers                      | SF     |
|--------------------------------|--------|
| A101 Imperial Wok Chinese      | 1,200  |
| A102 Budget Blinds             | 900    |
| A103 Gyro Stop Mediterranean G | 953    |
| A104 Jimmy John's              | 1,828  |
| A105 Seoul Bowl                | 750    |
| A106 Bartell Drugs             | 11,948 |
| B102 The Recology Store        | 1,300  |
| B104 Baskin Robbins            | 1,105  |
| B106 Dryclean U.S.             | 1,500  |
| B110 AT&T Store                | 1,950  |
| C100 Great Clips               | 1,300  |
| C102 European Wax Center       | 1,325  |
| C103 Fitness Together          | 1,338  |
| C104 4/4 School of Music       | 1,400  |

| Retailers                              | SF    |
|----------------------------------------|-------|
| C106 StretchLab                        | 1,250 |
| C108 Papa Murphy's Take 'N' Bak        | 1,300 |
| C109 Beautiful Smiles Denture &        | 1,104 |
| C110 Club Pilates                      | 1,586 |
| D100 MOD Pizza                         | 2,308 |
| <b>D102</b> Eastern Foot Spa           | 975   |
| D104 Cat Clinic                        | 2,925 |
| <b>D106</b> Huntington Learning Center | 2,600 |
| D108 Böba                              | 1,300 |
| D110 Leased Space                      | 1,315 |
| D112 Leased Space                      | 960   |
| D114 Bothell Nails                     | 975   |
| D115 Ta Joia                           | 1,785 |
| D116 Leased Space                      | 1,532 |
|                                        |       |

| Retaile | rs                         | SF     |
|---------|----------------------------|--------|
| E201    | Sola Salon Studios         | 5,652  |
| E202    | Discover Chiropractic      | 1,616  |
| E203    | ASAP Alterations           | 450    |
| E204    | Hello Nurse                | 560    |
| E205    | Canyon Park Dental         | 3,284  |
| E206    | Duncan Counseling Services | 516    |
| E215    | State Farm Insurance       | 954    |
| MAJR1   | QFC                        | 45,772 |
| PAD1    | Chase Bank                 | 4,500  |
| PAD2    | Chick-fil-A                | 4,500  |
| PAD3A   | Mud Bay                    | 3,967  |
| PAD3D   | Big Fish Sushi             | 2,024  |