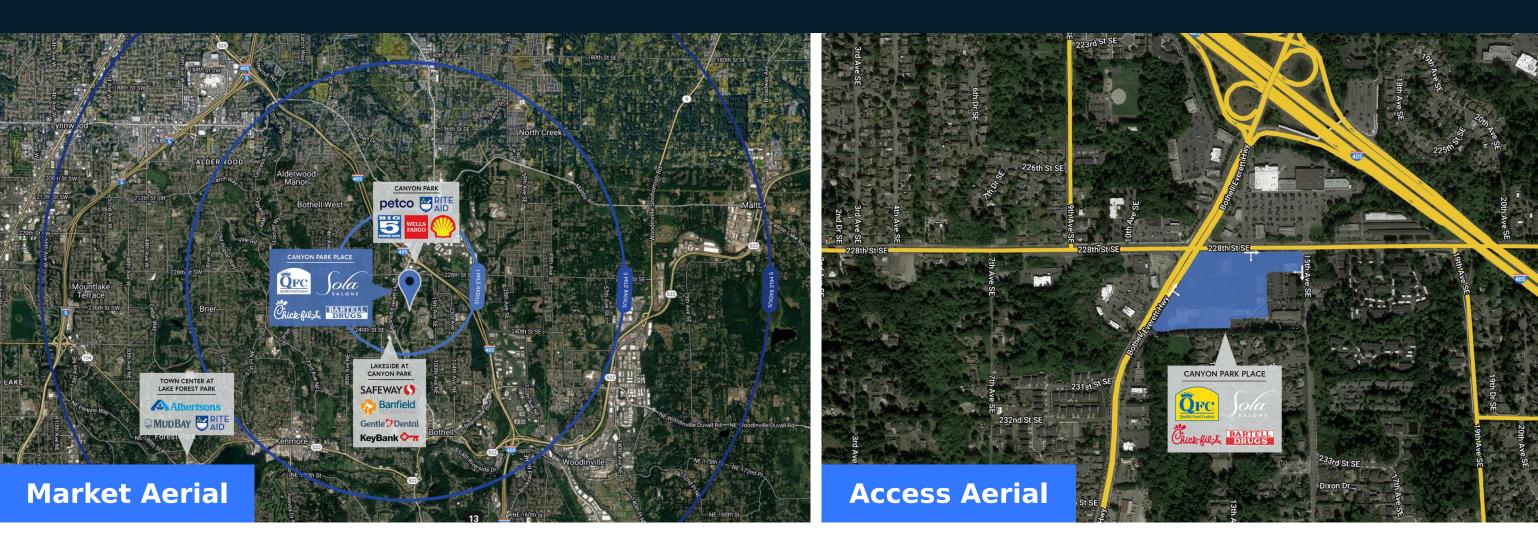

#### **Highlights**

Canyon Park Place is conveniently located at the confluence of I-405 and Bothell-Everett Highway, near the Philips and Boeing headquarters, as well as Cascadia College and the University of Washington -Bothell. Anchored by a newly remodeled Quality Food Centers (QFC), Canyon Park Place is positioned to serve the daily needs of both the daytime office population and the residential community.

|                   | 1 Mile    | 3 Miles   | 5 Miles   |  |
|-------------------|-----------|-----------|-----------|--|
| Population        | 10,696    | 117,304   | 299,102   |  |
| No. of Households | 4,095     | 43,985    | 114,280   |  |
| Avg. HH Income    | \$180,960 | \$171,448 | \$162,249 |  |