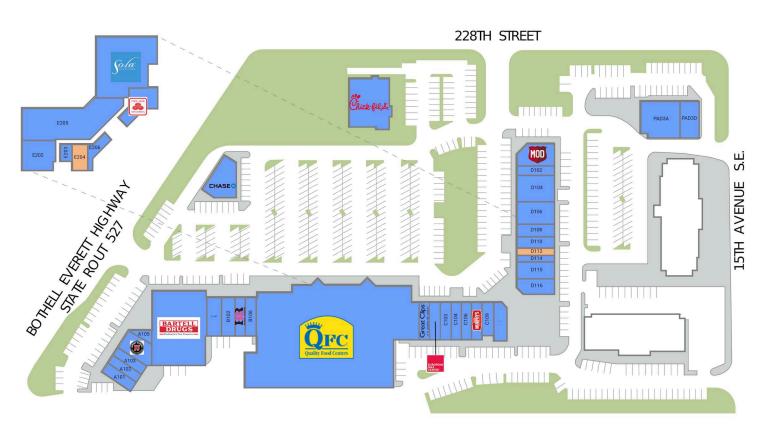

#### AVAILABLE SPACE

| Retailers                      | SF     |
|--------------------------------|--------|
| A101 Imperial Wok Chinese      | 1,200  |
| A102 Budget Blinds             | 900    |
| A103 Gyro Stop Mediterranean G | 953    |
| A104 Jimmy John's              | 1,828  |
| A105 Seoul Bowl                | 750    |
| A106 Bartell Drugs             | 11,948 |
| <b>B102</b> The Recology Store | 1,300  |
| B104 Baskin Robbins            | 1,105  |
| B106 Dryclean U.S.             | 1,500  |
| B110 AT&T Store                | 1,950  |
| C100 Great Clips               | 1,300  |
| C102 European Wax Center       | 1,325  |
| C103 Fitness Together          | 1,338  |
| C104 4/4 School of Music       | 1,400  |

| Retailers                       | SF    |
|---------------------------------|-------|
| C106 StretchLab                 | 1,250 |
| C108 Papa Murphy's Take 'N' Bak | 1,300 |
| C109 Beautiful Smiles Denture & | 1,104 |
| C110 Club Pilates               | 1,586 |
| D100 MOD Pizza                  | 2,308 |
| <b>D102</b> Eastern Foot Spa    | 975   |
| D104 Cat Clinic                 | 2,925 |
| D106 Huntington Learning Center | 2,600 |
| D108 Böba                       | 1,300 |
| D110 Leased Space               | 1,315 |
| D112 Available                  | 960   |
| D114 Bothell Nails              | 975   |
| D115 Ta Joia                    | 1,785 |
| D116 Leased Space               | 1,532 |
|                                 |       |

| Retaile | rs                         | SF     |
|---------|----------------------------|--------|
| E201    | Sola Salon Studios         | 5,652  |
| E202    | Discover Chiropractic      | 1,616  |
| E203    | ASAP Alterations           | 450    |
| E204    | Available                  | 560    |
| E205    | Canyon Park Dental         | 3,284  |
| E206    | Duncan Counseling Services | 516    |
| E215    | State Farm Insurance       | 954    |
| MAJR1   | QFC                        | 45,772 |
| PAD1    | Chase Bank                 | 4,500  |
| PAD2    | Chick-fil-A                | 4,500  |
| PAD3A   | Mud Bay                    | 3,967  |
| PAD3D   | Big Fish Sushi             | 2,024  |