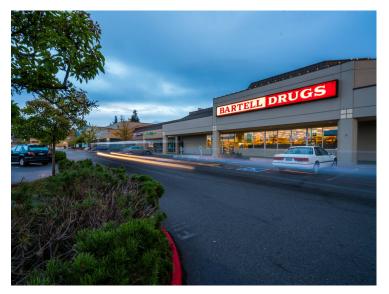

#### AVAILABLE SPACE

| Retailers                      | SF     |
|--------------------------------|--------|
| A101 Imperial Wok Chinese      | 1,200  |
| A102 Budget Blinds             | 900    |
| A103 Gyro Stop Mediterranean G | 953    |
| A104 Jimmy John's              | 1,828  |
| A105 Seoul Bowl                | 750    |
| A106 Bartell Drugs             | 11,948 |
| <b>B102</b> The Recology Store | 1,300  |
| B104 Baskin Robbins            | 1,105  |
| B106 Dryclean U.S.             | 1,500  |
| B110 AT&T Store                | 1,950  |
| C100 Great Clips               | 1,300  |
| C102 European Wax Center       | 1,325  |
| C103 Fitness Together          | 1,338  |
| C104 4/4 School of Music       | 1,400  |