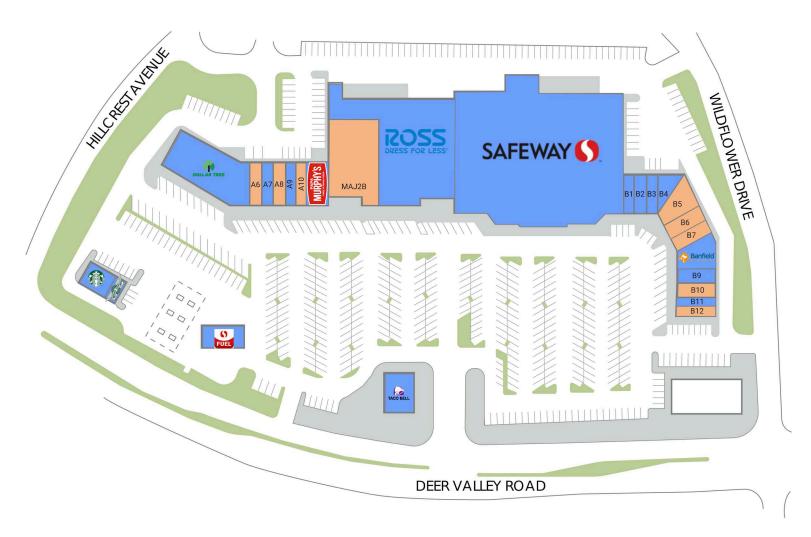

## Antioch Crossings 📮 3303-3457 Deer Valley Rd, Antioch, CA 94531

Stephen Rusher
p: (408) 400-3555
e: srusher@theeconiccompany.com

AVAILABLE SPACE

| Retai     | ilers                      | SF    |
|-----------|----------------------------|-------|
| A10       | Available                  | 986   |
| A11       | Papa Murphy's Take 'N' Bak | 1,050 |
| A5        | Dollar Tree                | 9,152 |
| A6        | Available                  | 1,280 |
| A7        | Subway                     | 1,280 |
| <b>A8</b> | Available                  | 1,280 |
| A9        | Heavenly Spa & Salon       | 1,280 |
| В1        | Leased Space               | 992   |
| B10       | Available                  | 1,600 |

| Retailers                    |                          | SF    |
|------------------------------|--------------------------|-------|
| <b>B11</b> Randy Nails & Spa |                          | 1,240 |
| B12                          | . Available              | 1,240 |
| B2                           | PostalAnnex+             | 1,240 |
| В3                           | Dr. Legaspi, DDS         | 1,219 |
| В4                           | Deer Valley Chiropractic | 1,230 |
| В5                           | Available                | 2,530 |
| В6                           | Available                | 1,240 |
| В7                           | Available                | 826   |
| В8                           | Banfield Pet Hospital    | 2,575 |
|                              |                          |       |

| Retailers    |                   | SF     |
|--------------|-------------------|--------|
| B9 V-Fix     | Cell Phone Repair | 880    |
| MAJ1 Safew   | <i>ı</i> ay       | 52,811 |
| MAJ2A Ross   | Dress for Less    | 21,920 |
| MAJ2B Availa | ible              | 8,956  |
| PAD 1A Wings | stop              | 1,000  |
| PAD 1B Starb | ucks              | 2,200  |
| PAD 2 Safew  | ay Fuel Station   | 5,641  |
| PAD 3 Taco l | Bell              | 5,641  |
|              |                   |        |