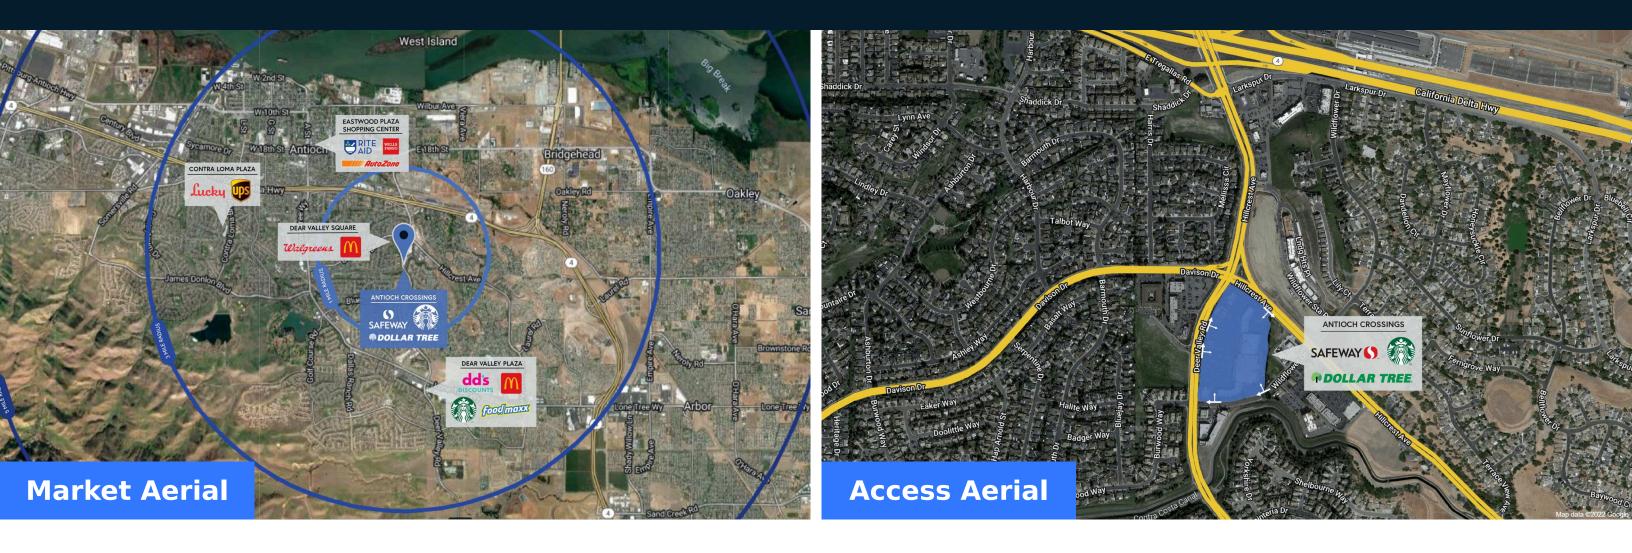

#### **Highlights**

Antioch Crossings is conveniently located at the southeast corner of Hillcrest Avenue and Deer Valley Road. The center is anchored by Safeway along with Dollar Tree and Starbucks. Antioch Crossings is strategically located near Antioch Station and the East Contra Costa BART extension.