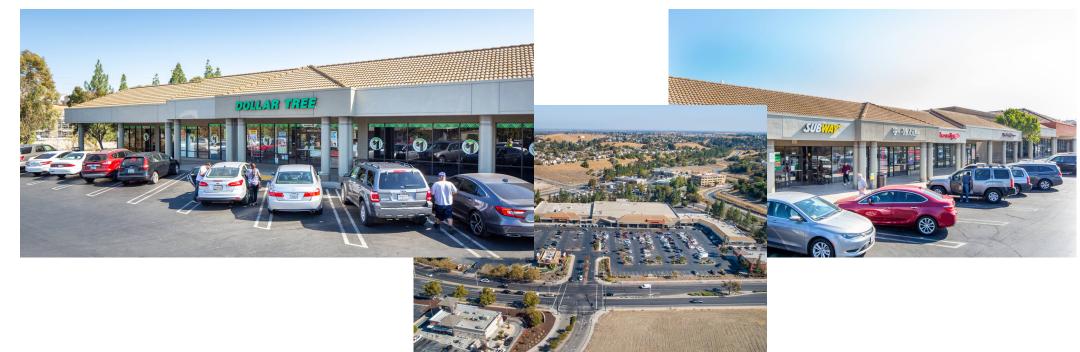

#### **Highlights**

Antioch Crossings is conveniently located at the southeast corner of Hillcrest Avenue and Deer Valley Road. The center is anchored by Safeway along with Dollar Tree and Starbucks. Antioch Crossings is strategically located near Antioch Station and the East Contra Costa BART extension.