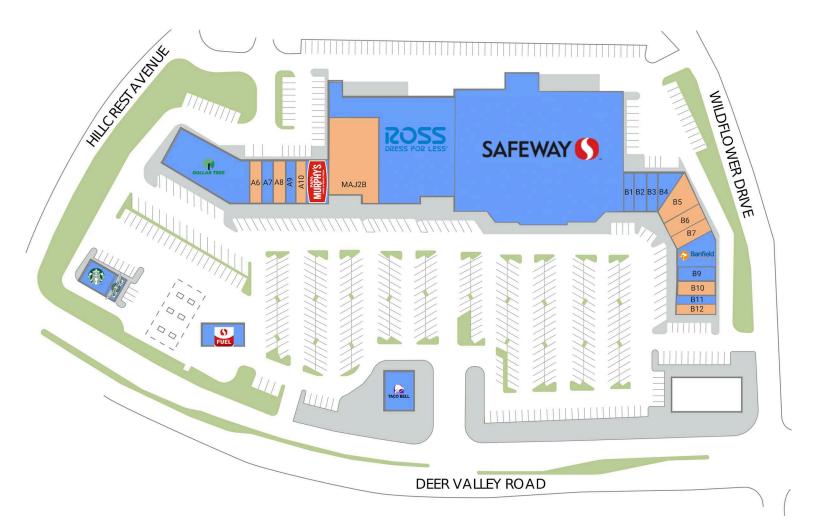

#### **Highlights**

Antioch Crossings is conveniently located at the southeast corner of Hillcrest Avenue and Deer Valley Road. The center is anchored by Safeway along with Dollar Tree and Starbucks. Antioch Crossings is strategically located near Antioch Station and the East Contra Costa BART extension.

#### AVAILABLE SPACE

| Reta       | ilers                      | SF    |
|------------|----------------------------|-------|
| A10        | Available                  | 986   |
| A11        | Papa Murphy's Take 'N' Bak | 1,050 |
| A5         | Dollar Tree                | 9,152 |
| A6         | Available                  | 1,280 |
| A7         | Subway                     | 1,280 |
| <b>A</b> 8 | Available                  | 1,280 |
| A9         | Heavenly Spa & Salon       | 1,280 |
| B1         | Liberty Tax Services       | 992   |
| B10        | Available                  | 1,600 |

| Retailers SF          |                          | SF    |
|-----------------------|--------------------------|-------|
| B11 Randy Nails & Spa |                          | 1,240 |
| B12 Available         |                          | 1,240 |
| B2                    | PostalAnnex+             | 1,240 |
| <b>B</b> 3            | Dr. Legaspi, DDS         | 1,219 |
| <b>B4</b>             | Deer Valley Chiropractic | 1,230 |
| B5                    | Available                | 2,530 |
| <b>B6</b>             | Available                | 1,240 |
| B7                    | Available                | 826   |
| B8                    | Banfield Pet Hospital    | 2,575 |

| Retailer | S                       | SF     |
|----------|-------------------------|--------|
| B9       | V-Fix Cell Phone Repair | 880    |
| MAJ1     | Safeway                 | 52,811 |
| MAJ2A    | Ross Dress for Less     | 21,920 |
| MAJ2B    | Available               | 8,956  |
| PAD 1A   | Wingstop                | 1,000  |
| PAD 1B   | Starbucks               | 2,200  |
| PAD 2    | Safeway Fuel Station    | 5,641  |
| PAD 3    | Taco Bell               | 5,641  |