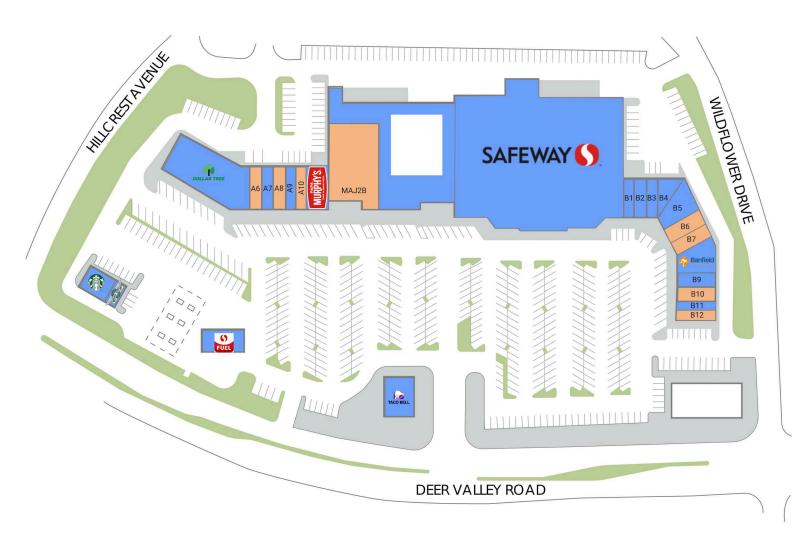

## Antioch Crossings

AVAILABLE SPACE

| Reta | ilers                      | SF    |
|------|----------------------------|-------|
| A10  | Available                  | 986   |
| A11  | Papa Murphy's Take 'N' Bak | 1,050 |
| A5   | Dollar Tree                | 9,152 |
| A6   | Available                  | 1,280 |
| A7   | Subway                     | 1,280 |
| A8   | Available                  | 1,280 |
| A9   | Heavenly Spa & Salon       | 1,280 |
| B1   | Leased Space               | 992   |
| B10  | Available                  | 1,600 |

| Retail      | ers                      | SF    |
|-------------|--------------------------|-------|
| B11 F       | Randy Nails & Spa        | 1,240 |
| B12 /       | Available                | 1,240 |
| B2 F        | PostalAnnex+             | 1,240 |
| В3 [        | Dr. Legaspi, DDS         | 1,219 |
| В4 [        | Deer Valley Chiropractic | 1,230 |
| B5 [        | Delta One Martial Arts   | 2,530 |
| <b>B6</b> / | Available                | 1,240 |
| B7 /        | Available                | 826   |
| B8 E        | Banfield Pet Hospital    | 2,575 |
|             |                          |       |

| Retailers | 1                       | SF     |
|-----------|-------------------------|--------|
| В9        | V-Fix Cell Phone Repair | 880    |
| MAJ1      | Safeway                 | 52,811 |
| MAJ2A     | Leased Space            | 21,920 |
| MAJ2B     | Available               | 8,956  |
| PAD 1A    | Wingstop                | 1,000  |
| PAD 1B    | Starbucks               | 2,200  |
| PAD 2     | Safeway Fuel Station    | 5,641  |
| PAD 3     | Taco Bell               | 5,641  |
|           |                         |        |

**GLA TOTAL 136,244** 