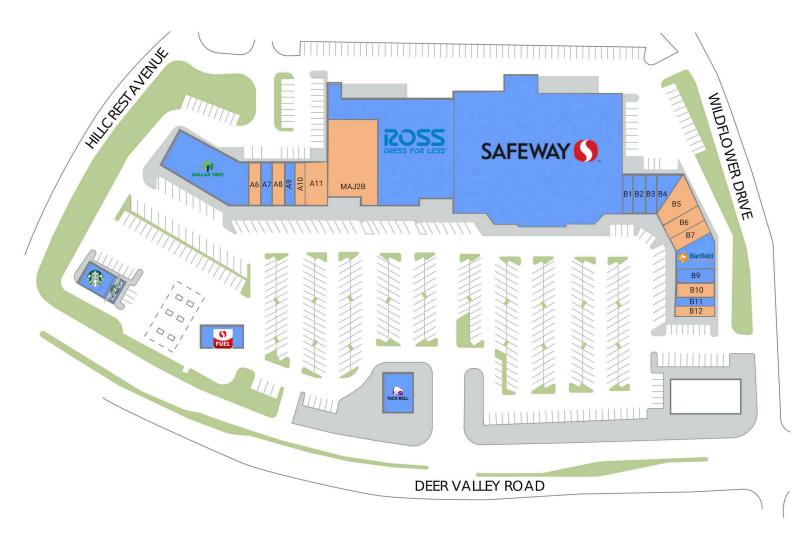

## Antioch Crossings

AVAILABLE SPACE

| Reta | ilers                | SF    |
|------|----------------------|-------|
| A10  | Available            | 986   |
| A11  | Available            | 1,050 |
| A5   | Dollar Tree          | 9,152 |
| A6   | Available            | 1,280 |
| A7   | Subway               | 1,280 |
| A8   | Available            | 1,280 |
| A9   | Heavenly Spa & Salon | 1,280 |
| B1   | Liberty Tax Services | 992   |
| B10  | Available            | 1,600 |

| Retailers                | SF               |
|--------------------------|------------------|
| B11 Randy Nails &        | Spa <b>1,240</b> |
| <b>B12</b> Available     | 1,240            |
| B2 PostalAnnex+          | 1,240            |
| B3 Dr. Legaspi, Dl       | DS <b>1,219</b>  |
| <b>B4</b> Deer Valley Ch | iropractic 1,230 |
| <b>B5</b> Available      | 2,530            |
| <b>B6</b> Available      | 1,240            |
| <b>B7</b> Available      | 826              |
| B8 Banfield Pet H        | ospital 2,575    |

| Retailer | S                       | SF     |
|----------|-------------------------|--------|
| В9       | V-Fix Cell Phone Repair | 880    |
| MAJ1     | Safeway                 | 52,811 |
| MAJ2A    | Ross Dress for Less     | 21,920 |
| МАЈ2В    | Available               | 8,956  |
| PAD 1A   | Wingstop                | 1,000  |
| PAD 1B   | Starbucks               | 2,200  |
| PAD 2    | Safeway Fuel Station    | 5,641  |
| PAD 3    | Taco Bell               | 5,641  |
|          |                         |        |

**GLA TOTAL 136,244** 