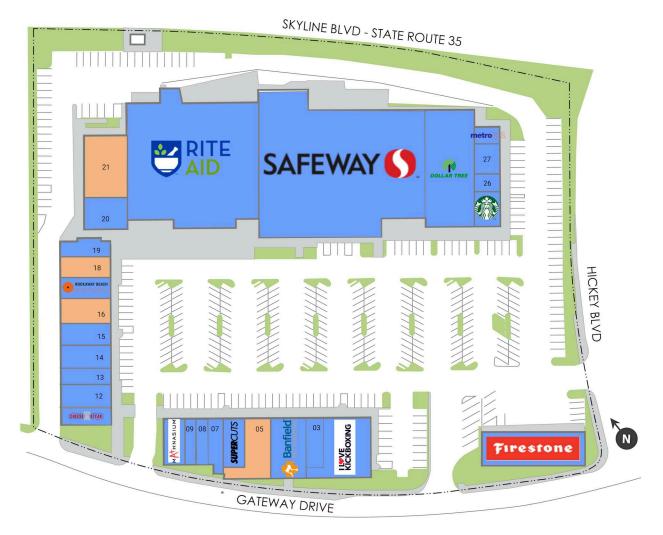

#### AVAILABLE SPACE

| Retailers                     | SF    |
|-------------------------------|-------|
| <b>01</b> Firestone           | 4,960 |
| 02 I Love Kickboxing          | 4,050 |
| 03 Guerrero's Taqueria 2      | 1,180 |
| 04 Banfield Pet Hospital      | 3,000 |
| 05 Available                  | 2,520 |
| 06 Supercuts                  | 1,520 |
| 07 Makati Chiropractic Center | 972   |
| 08 Clean Looks Hair Salon     | 828   |
| 09 Lively Lash & Beauty       | 715   |
|                               |       |

| Retailers                   | SF    |
|-----------------------------|-------|
| 11 The Cheese Steak Shop    | 1,276 |
| 12 Ledu Restaurant          | 1,570 |
| 13 Cigarette Cheaper        | 1,200 |
| 14 Ernie's Liquor & Wine    | 1,660 |
| 15 Bolare Restaurant        | 1,550 |
| 16 Available                | 1,850 |
| 17 Rockaway Beach Optometry | 1,468 |
| 18 Available                | 1,500 |
| 19 Fairmont Dental          | 1,200 |
| 20 Launderland              | 2,000 |

| Retailers            | SF     |
|----------------------|--------|
| 21 Available         | 3,891  |
| 22 Rite Aid          | 23,064 |
| 23 Safeway           | 31,781 |
| 24 Dollar Tree       | 8,120  |
| 25 Starbucks         | 1,344  |
| 26 Thai Original BBQ | 672    |
| 27 Southland Nails   | 1,074  |
| 28 Metro PCS         | 470    |