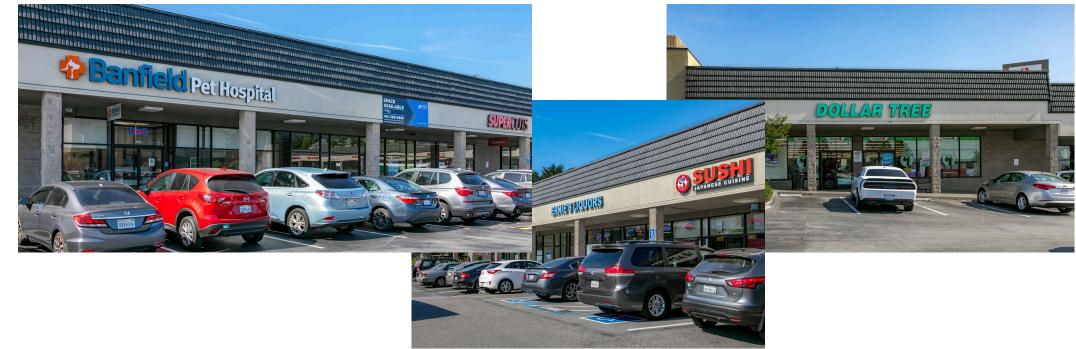

#### AVAILABLE SPACE

| Retailers                     | SF    |
|-------------------------------|-------|
| <b>01</b> Firestone           | 4,960 |
| 02 I Love Kickboxing          | 4,050 |
| 03 Guerrero's Taqueria 2      | 1,180 |
| 04 Banfield Pet Hospital      | 3,000 |
| 05 Available                  | 2,520 |
| 06 Supercuts                  | 1,520 |
| 07 Makati Chiropractic Center | 972   |
| 08 Clean Looks Hair Salon     | 828   |
| 09 Lively Lash & Beauty       | 715   |
|                               |       |

| Retailers                   | SF    |
|-----------------------------|-------|
| 11 The Cheese Steak Shop    | 1,276 |
| 12 Ledu Restaurant          | 1,570 |
| 13 Cigarette Cheaper        | 1,200 |
| 14 Ernie's Liquor & Wine    | 1,660 |
| 15 Bolare Restaurant        | 1,550 |
| 16 Available                | 1,850 |
| 17 Rockaway Beach Optometry | 1,468 |
| 18 Available                | 1,500 |
| 19 Fairmont Dental          | 1,200 |
| 20 Launderland              | 2,000 |

| Retailers            | SF     |
|----------------------|--------|
| 21 Available         | 3,891  |
| 22 Rite Aid          | 23,064 |
| 23 Safeway           | 31,781 |
| 24 Dollar Tree       | 8,120  |
| 25 Starbucks         | 1,344  |
| 26 Thai Original BBQ | 672    |
| 27 Southland Nails   | 1,074  |
| 28 Metro PCS         | 470    |