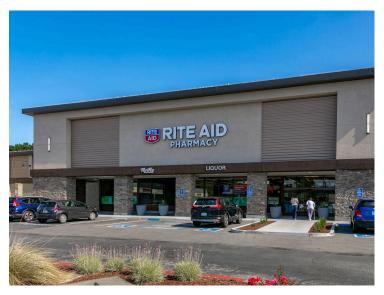

#### Highlights

Fairmont Shopping Center, strategically positioned alongside I-35 in the San Francisco metro area, is a high-performing grocery-anchored shopping center. Situated in the affluent and diverse neighborhood of Pacifica, CA, the property offers strong anchors such as Safeway and Rite Aid along with a carefully selected array of local and regional merchants.

| Retailers            | SF     |
|----------------------|--------|
| 21 Available         | 3,891  |
| 22 Rite Aid          | 23,064 |
| 23 Safeway           | 31,781 |
| 24 Dollar Tree       | 8,120  |
| 25 Starbucks         | 1,344  |
| 26 Thai Original BBQ | 672    |
| 27 Southland Nails   | 1,074  |
| 28 Metro PCS         | 470    |