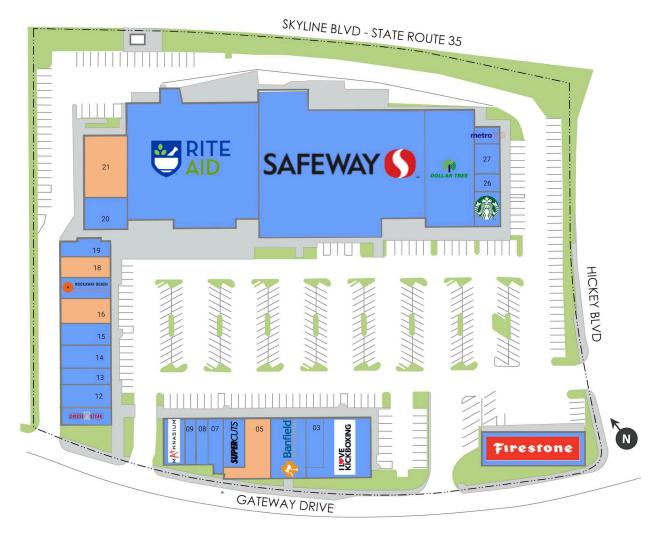

#### AVAILABLE SPACE

| Retailers                     | SF    |
|-------------------------------|-------|
| <b>01</b> Firestone           | 4,960 |
| 02 I Love Kickboxing          | 4,050 |
| 03 Guerrero's Taqueria 2      | 1,180 |
| 04 Banfield Pet Hospital      | 3,000 |
| 05 Available                  | 2,520 |
| 06 Supercuts                  | 1,520 |
| 07 Makati Chiropractic Center | 972   |
| 08 Clean Looks Hair Salon     | 828   |
| 09 Lively Lash & Beauty       | 715   |
|                               |       |

| Retailers                   | SF    |
|-----------------------------|-------|
| 11 The Cheese Steak Shop    | 1,276 |
| 12 Ledu Restaurant          | 1,570 |
| 13 Cigarette Cheaper        | 1,200 |
| 14 Ernie's Liquor & Wine    | 1,660 |
| 15 American Sushi House     | 1,550 |
| 16 Available                | 1,850 |
| 17 Rockaway Beach Optometry | 1,468 |
| 18 Available                | 1,500 |
| 19 Fairmont Dental          | 1,200 |
| 20 Launderland              | 2,000 |

| Retailers            | SF     |
|----------------------|--------|
| 21 Available         | 3,891  |
| 22 Rite Aid          | 23,064 |
| 23 Safeway           | 31,781 |
| 24 Dollar Tree       | 8,120  |
| 25 Starbucks         | 1,344  |
| 26 Thai Original BBQ | 672    |
| 27 Southland Nails   | 1,074  |
| 28 Metro PCS         | 470    |