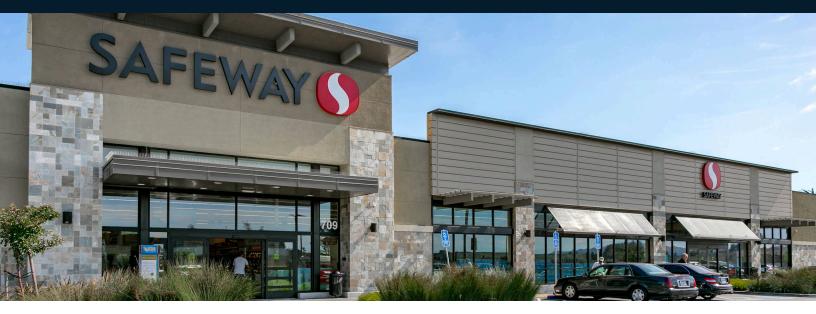

#### Highlights

Fairmont Shopping Center, strategically positioned alongside I-35 in the San Francisco metro area, is a high-performing grocery-anchored shopping center. Situated in the affluent and diverse neighborhood of Pacifica, CA, the property offers strong anchors such as Safeway and Rite Aid along with a carefully selected array of local and regional merchants.

| Retailers            | SF     |
|----------------------|--------|
| 21 Available         | 3,891  |
| 22 Rite Aid          | 23,064 |
| 23 Safeway           | 31,781 |
| 24 Dollar Tree       | 8,120  |
| 25 Starbucks         | 1,344  |
| 26 Thai Original BBQ | 672    |
| 27 Southland Nails   | 1,074  |
| 28 Metro PCS         | 470    |