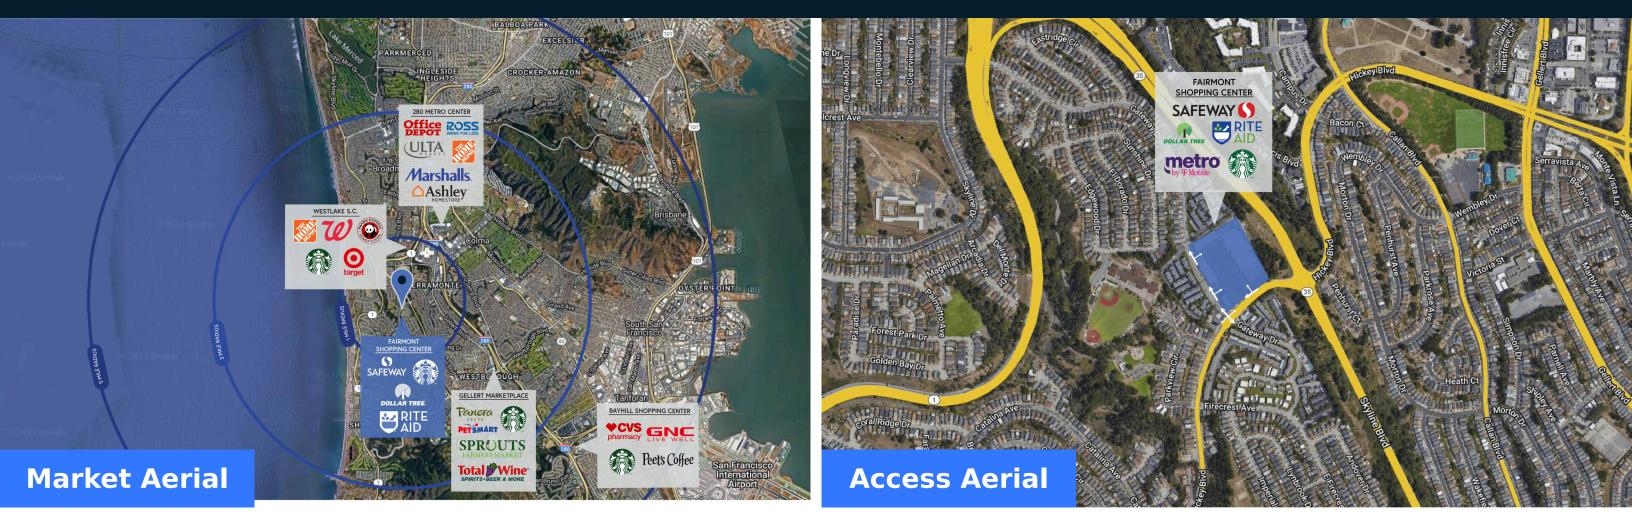

#### Highlights

Fairmont Shopping Center, strategically positioned alongside I-35 in the San Francisco metro area, is a high-performing grocery-anchored shopping center. Situated in the affluent and diverse neighborhood of Pacifica, CA, the property offers strong anchors such as Safeway and Rite Aid along with a carefully selected array of local and regional merchants.

Property Summary GLA: 102,982

|                             |                   | 1 Mile    | 3 Miles   | 5 Miles   |
|-----------------------------|-------------------|-----------|-----------|-----------|
| $\bigvee^{\circ\circ\circ}$ | Population        | 34,360    | 162,608   | 358,875   |
|                             | No. of Households | 10,940    | 52,595    | 116,537   |
|                             | Avg. HH Income    | \$159,059 | \$157,089 | \$152,487 |