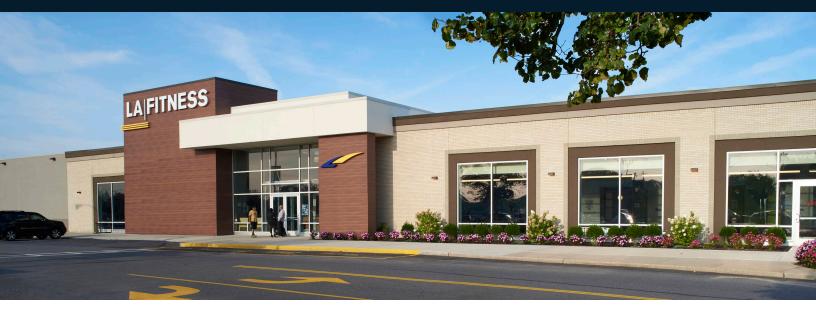

### Highlights

Sunset Plaza is the dominant neighborhood shopping center in the immediate trade area and anchored by Uncle Giuseppe's Marketplace, LA Fitness, PetSmart, and Rite Aid. Sunset Plaza is located at a key intersection directly off Deer Park Avenue, one of the major north-south thoroughfares on Long Island. The property serves as the primary community gathering place and recently underwent large-scale renovations.

#### AVAILABLE SPACE

| Retailers                | SF     |
|--------------------------|--------|
| <b>01</b> L.A. Fitness   | 34,000 |
| 04 PetSmart              | 17,600 |
| 07 Available             | 3,375  |
| 08 Rite Aid              | 12,800 |
| 09 U.S. Postal Office    | 6,300  |
| 10 Leased Space          | 3,750  |
| 11 Boss Cuts Barber Shop | 1,740  |
| 12 Fashion Nails and Spa | 3,000  |
| 13 Leased Space          | 2,640  |
| 14 Sunset Plaza Wines    | 4,100  |