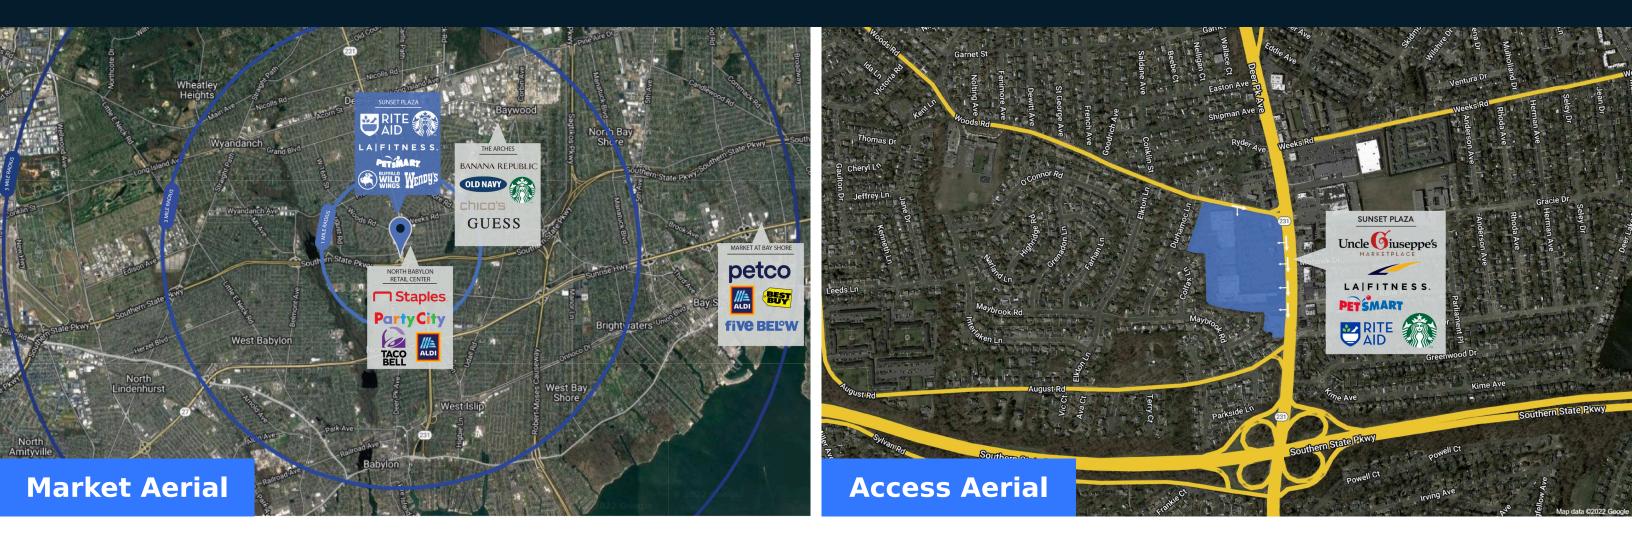

### Highlights

Sunset Plaza is the dominant neighborhood shopping center in the immediate trade area and anchored by Uncle Giuseppe's Marketplace, LA Fitness, PetSmart, and Rite Aid. Sunset Plaza is located at a key intersection directly off Deer Park Avenue, one of the major north-south thoroughfares on Long Island. The property serves as the primary community gathering place and recently underwent large-scale renovations.

**Trade Area** 