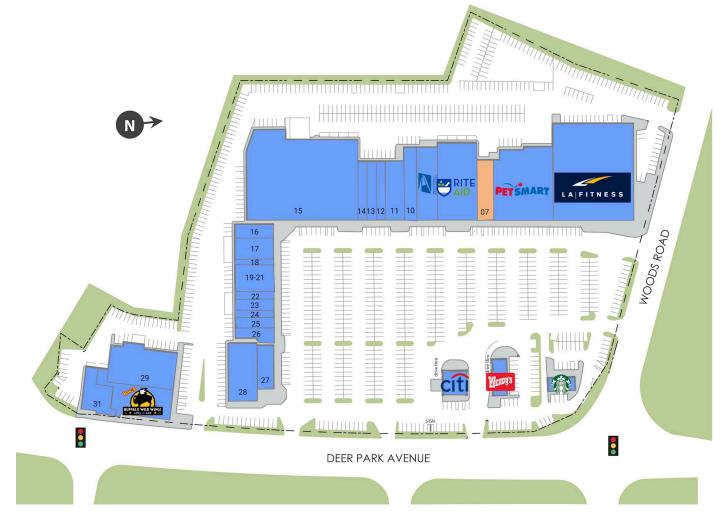

#### AVAILABLE SPACE

| Retailers                | SF     |
|--------------------------|--------|
| <b>01</b> L.A. Fitness   | 34,000 |
| 04 PetSmart              | 17,600 |
| 07 Available             | 3,375  |
| 08 Rite Aid              | 12,800 |
| 09 U.S. Postal Office    | 6,300  |
| 10 Leased Space          | 3,750  |
| 11 Boss Cuts Barber Shop | 1,740  |
| 12 Fashion Nails and Spa | 3,000  |
| 13 Leased Space          | 2,640  |
| 14 Sunset Plaza Wines    | 4,100  |

| Reta | ilers                  | SF     |
|------|------------------------|--------|
| 15   | Uncle Giuseppe's       | 39,241 |
| 16   | Optimum                | 2,000  |
| 17   | Pizzaiola Restaurant   | 3,600  |
| 18   | Cupcakes by Lili       | 960    |
| 19-2 | 1 Voodoo Crab          | 4,330  |
| 22   | Philly Pretzel Factory | 1,200  |
| 23   | Sunset City Eyewear    | 1,920  |
| 24   | GNC                    | 1,120  |
| 25   | Guac Time              | 1,638  |
| 26   | Leased Space           | 2,260  |

| Retailers                      | SF     |
|--------------------------------|--------|
| 27 Teachers Federal Credit Uni | 3,150  |
| 28 PM Pediatrics Management    | 7,200  |
| 29 China Buffet                | 10,000 |
| 30 Buffalo Wild Wings          | 8,820  |
| 31 Stand Up MRI                | 3,414  |
| 32 Citibank                    | 2,807  |
| 33 Wendy's                     | 2,880  |
| 34 Starbucks                   | 1,600  |

### GLA TOTAL 187,565