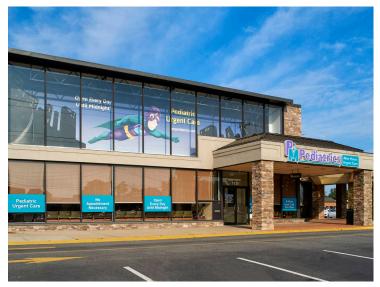

| Retailers                      | SF     |
|--------------------------------|--------|
| 27 Teachers Federal Credit Uni | 3,150  |
| 28 PM Pediatrics Management    | 7,200  |
| 29 China Buffet                | 10,000 |
| 30 Buffalo Wild Wings          | 8,820  |
| 31 Stand Up MRI                | 3,414  |
| 32 Citibank                    | 2,807  |
| 33 Wendy's                     | 2,880  |
| 34 Starbucks                   | 1,600  |