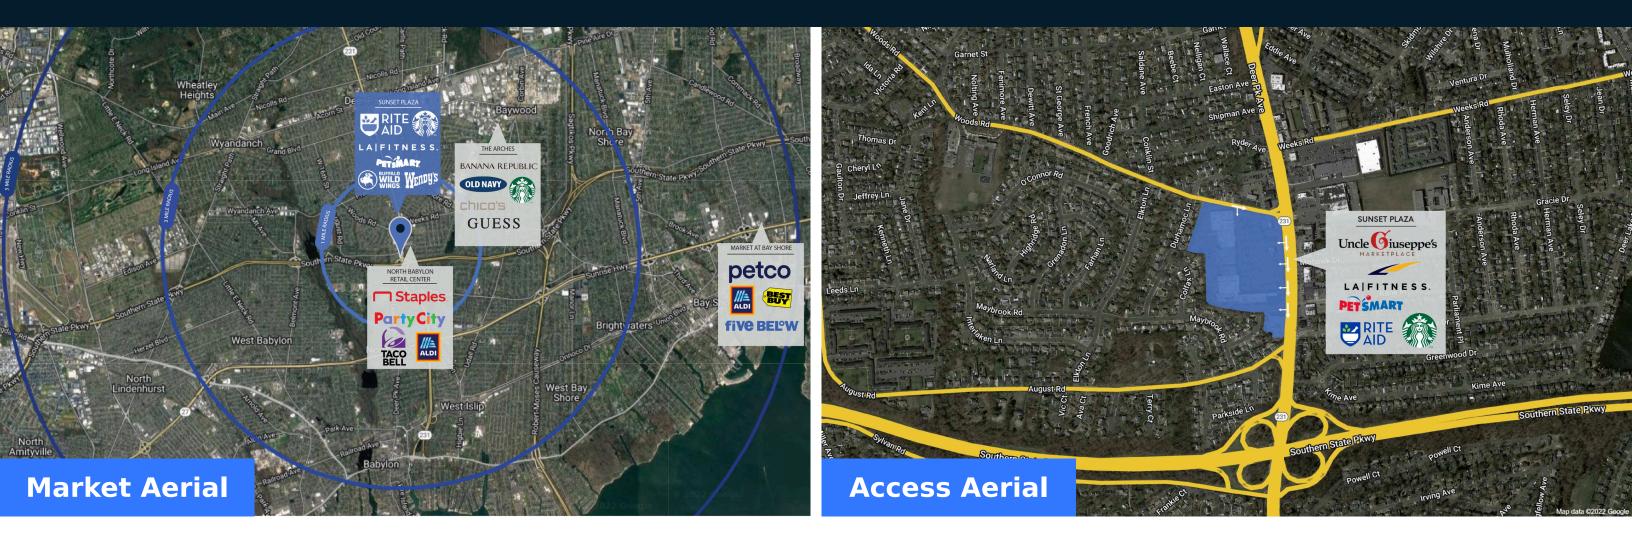

#### Highlights

Sunset Plaza is the dominant neighborhood shopping center in the immediate trade area and anchored by Uncle Giuseppe's Marketplace, LA Fitness, PetSmart, and Rite Aid. Sunset Plaza is located at a key intersection directly off Deer Park Avenue, one of the major north-south thoroughfares on Long Island. The property serves as the primary community gathering place and recently underwent large-scale renovations.

|                                                   | 1 Mile    | 3 Mile    | 5 Mile    |
|---------------------------------------------------|-----------|-----------|-----------|
| $\overset{\circ\circ\circ}{\boxtimes}$ Population | 16,931    | 141,567   | 292,000   |
| No. of Households                                 | 5,637     | 46,050    | 91,787    |
| Avg. HH Income                                    | \$159,305 | \$154,164 | \$157,453 |

**Trade Area** 