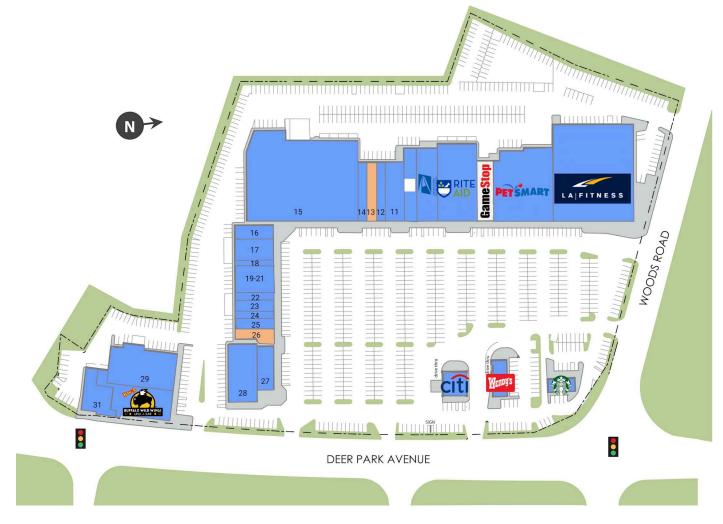

#### AVAILABLE SPACE

| Retailers                | SF     |
|--------------------------|--------|
| 01 L.A. Fitness          | 34,000 |
| 04 PetSmart              | 17,600 |
| 07 GameStop              | 3,375  |
| 08 Rite Aid              | 12,800 |
| 09 U.S. Postal Office    | 6,300  |
| 10 Leased Space          | 3,750  |
| 11 Boss Cuts Barber Shop | 1,740  |
| 12 Fashion Nails and Spa | 3,000  |
| 13 Available             | 2,640  |
| 14 Sunset Plaza Wines    | 4,100  |

| Retai | ilers                  | SF     |
|-------|------------------------|--------|
| 15    | Uncle Giuseppe's       | 39,241 |
| 16    | Optimum                | 2,000  |
| 17    | Pizzaiola Restaurant   | 3,600  |
| 18    | Cupcakes by Lili       | 960    |
| 19-2  | 1 Voodoo Crab          | 4,330  |
| 22    | Philly Pretzel Factory | 1,200  |
| 23    | Sunset City Eyewear    | 1,920  |
| 24    | GNC                    | 1,120  |
| 25    | Guac Time              | 1,638  |
| 26    | Available              | 2,260  |

| Retailers                      | SF     |
|--------------------------------|--------|
| 27 Teachers Federal Credit Uni | 3,150  |
| 28 PM Pediatrics Management    | 7,200  |
| 29 China Buffet                | 10,000 |
| 30 Buffalo Wild Wings          | 8,820  |
| 31 Stand Up MRI                | 3,414  |
| 32 Citibank                    | 2,807  |
| 33 Wendy's                     | 2,880  |
| 34 Starbucks                   | 1,600  |

## GLA TOTAL 187,565