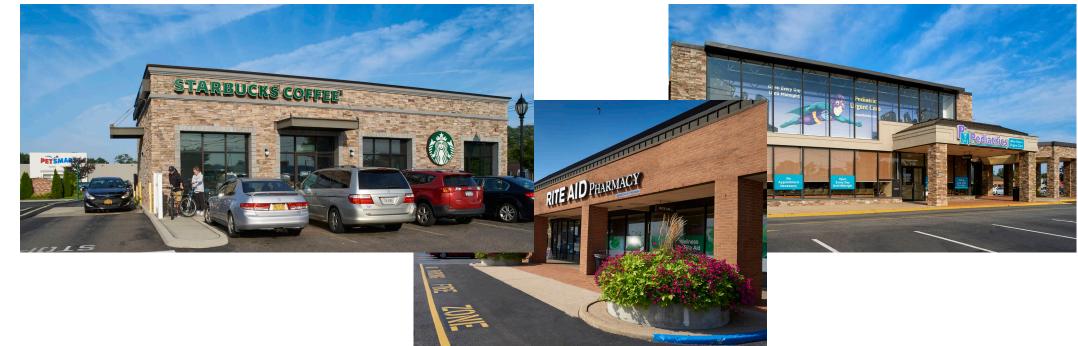

#### AVAILABLE SPACE

| Retailers                | SF     |
|--------------------------|--------|
| 01 L.A. Fitness          | 34,000 |
| 04 PetSmart              | 17,600 |
| 07 GameStop              | 3,375  |
| 08 Rite Aid              | 12,800 |
| 09 U.S. Postal Office    | 6,300  |
| 10 Leased Space          | 3,750  |
| 11 Boss Cuts Barber Shop | 1,740  |
| 12 Fashion Nails and Spa | 3,000  |
| 13 Available             | 2,640  |
| 14 Sunset Plaza Wines    | 4,100  |

| Retai | ilers                  | SF     |
|-------|------------------------|--------|
| 15    | Uncle Giuseppe's       | 39,241 |
| 16    | Optimum                | 2,000  |
| 17    | Pizzaiola Restaurant   | 3,600  |
| 18    | Cupcakes by Lili       | 960    |
| 19-2  | 1 Voodoo Crab          | 4,330  |
| 22    | Philly Pretzel Factory | 1,200  |
| 23    | Sunset City Eyewear    | 1,920  |
| 24    | GNC                    | 1,120  |
| 25    | Guac Time              | 1,638  |
| 26    | Available              | 2,260  |

| Retailers                      | SF     |
|--------------------------------|--------|
| 27 Teachers Federal Credit Uni | 3,150  |
| 28 PM Pediatrics Management    | 7,200  |
| 29 China Buffet                | 10,000 |
| 30 Buffalo Wild Wings          | 8,820  |
| 31 Stand Up MRI                | 3,414  |
| 32 Citibank                    | 2,807  |
| 33 Wendy's                     | 2,880  |
| 34 Starbucks                   | 1,600  |