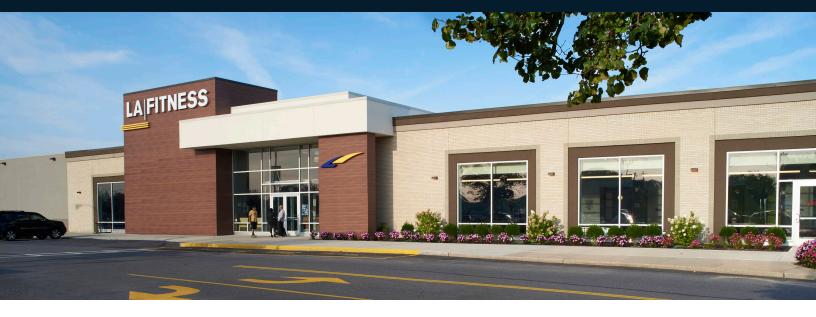

#### Highlights

Sunset Plaza is the dominant neighborhood shopping center in the immediate trade area and anchored by Uncle Giuseppe's Marketplace, LA Fitness, PetSmart, and Rite Aid. Sunset Plaza is located at a key intersection directly off Deer Park Avenue, one of the major north-south thoroughfares on Long Island. The property serves as the primary community gathering place and recently underwent large-scale renovations.

#### AVAILABLE SPACE

| Retailers                | SF     |
|--------------------------|--------|
| 01 L.A. Fitness          | 34,000 |
| 04 PetSmart              | 17,600 |
| 07 GameStop              | 3,375  |
| 08 Rite Aid              | 12,800 |
| 09 U.S. Postal Office    | 6,300  |
| 10 Leased Space          | 3,750  |
| 11 Boss Cuts Barber Shop | 1,740  |
| 12 Fashion Nails and Spa | 3,000  |
| 13 Available             | 2,640  |
| 14 Sunset Plaza Wines    | 4,100  |