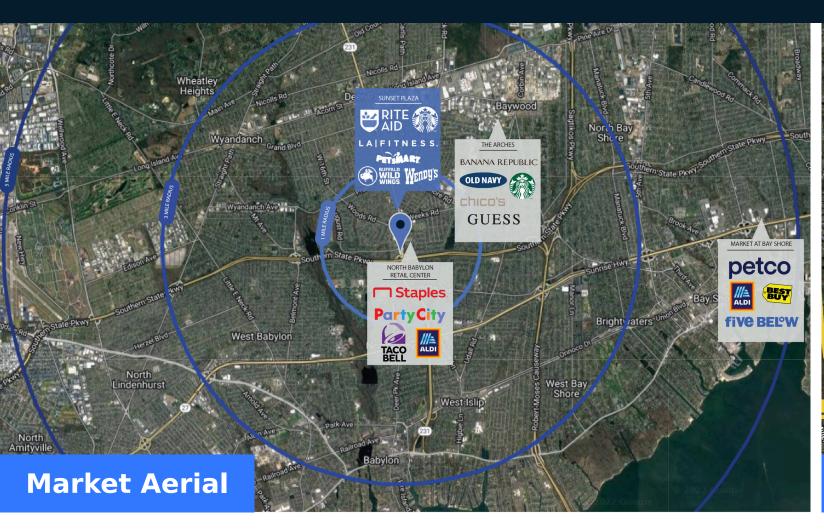

#### Highlights

Sunset Plaza is the dominant neighborhood shopping center in the immediate trade area and anchored by Uncle Giuseppe's Marketplace, LA Fitness, PetSmart, and Rite Aid. Sunset Plaza is located at a key intersection directly off Deer Park Avenue, one of the major north-south thoroughfares on Long Island. The property serves as the primary community gathering place and recently underwent large-scale renovations.