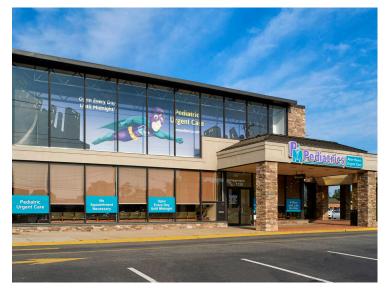

| Retailers                      | SF     |
|--------------------------------|--------|
| 27 Teachers Federal Credit Uni | 3,150  |
| 28 PM Pediatrics Management    | 7,200  |
| 29 China Buffet                | 10,000 |
| 30 Buffalo Wild Wings          | 8,820  |
| 31 Stand Up MRI                | 3,414  |
| 32 Citibank                    | 2,807  |
| 33 Wendy's                     | 2,880  |
| 34 Starbucks                   | 1,600  |
|                                |        |