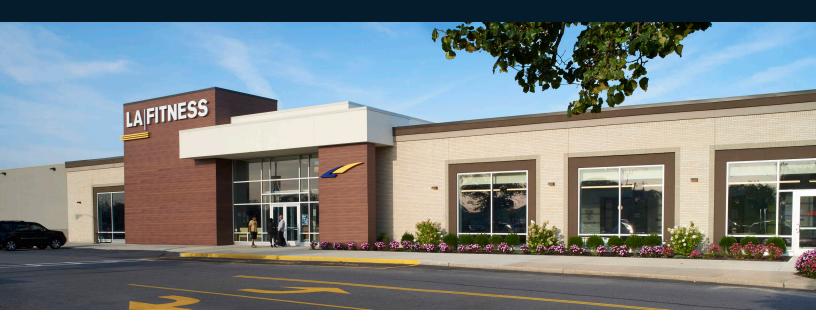

#### Highlights

Sunset Plaza is the dominant neighborhood shopping center in the immediate trade area and anchored by Uncle Giuseppe's Marketplace, LA Fitness, PetSmart, and Rite Aid. Sunset Plaza is located at a key intersection directly off Deer Park Avenue, one of the major north-south thoroughfares on Long Island. The property serves as the primary community gathering place and recently underwent large-scale renovations.

#### AVAILABLE SPACE

| Retailers                | SF     |
|--------------------------|--------|
| <b>01</b> L.A. Fitness   | 34,000 |
| <b>04</b> PetSmart       | 17,600 |
| 07 GameStop              | 3,375  |
| 08 Rite Aid              | 12,800 |
| 09 U.S. Postal Office    | 6,300  |
| <b>10</b> Available      | 3,750  |
| 11 Boss Cuts Barber Shop | 1,740  |
| 12 Fashion Nails and Spa | 3,000  |
| <b>13</b> Available      | 2,640  |
| 14 Sunset Plaza Wines    | 4,100  |