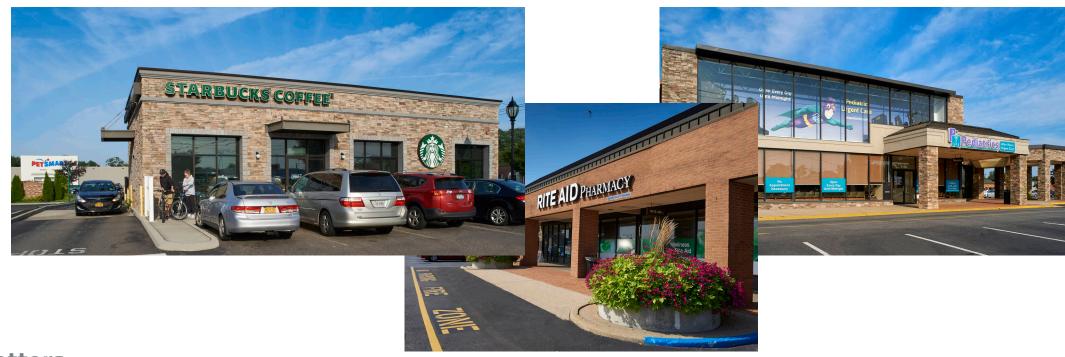

#### Highlights

Sunset Plaza is the dominant neighborhood shopping center in the immediate trade area and anchored by Uncle Giuseppe's Marketplace, LA Fitness, PetSmart, and Rite Aid. Sunset Plaza is located at a key intersection directly off Deer Park Avenue, one of the major north-south thoroughfares on Long Island. The property serves as the primary community gathering place and recently underwent large-scale renovations.

#### AVAILABLE SPACE

| Retailers                | SF     |
|--------------------------|--------|
| <b>01</b> L.A. Fitness   | 34,000 |
| <b>04</b> PetSmart       | 17,600 |
| 07 GameStop              | 3,375  |
| 08 Rite Aid              | 12,800 |
| 09 U.S. Postal Office    | 6,300  |
| <b>10</b> Available      | 3,750  |
| 11 Boss Cuts Barber Shop | 1,740  |
| 12 Fashion Nails and Spa | 3,000  |
| <b>13</b> Available      | 2,640  |
| 14 Sunset Plaza Wines    | 4,100  |

| Reta | ilers                  | SF     |
|------|------------------------|--------|
| 15   | Uncle Giuseppe's       | 39,241 |
| 16   | Optimum                | 2,000  |
| 17   | Pizzaiola Restaurant   | 3,600  |
| 18   | Cupcakes by Lili       | 960    |
| 19-2 | 1 Voodoo Crab          | 4,330  |
| 22   | Philly Pretzel Factory | 1,200  |
| 23   | Sunset City Eyewear    | 1,920  |
| 24   | GNC                    | 1,120  |
| 25   | Guac Time              | 1,638  |
| 26   | Available              | 2,260  |