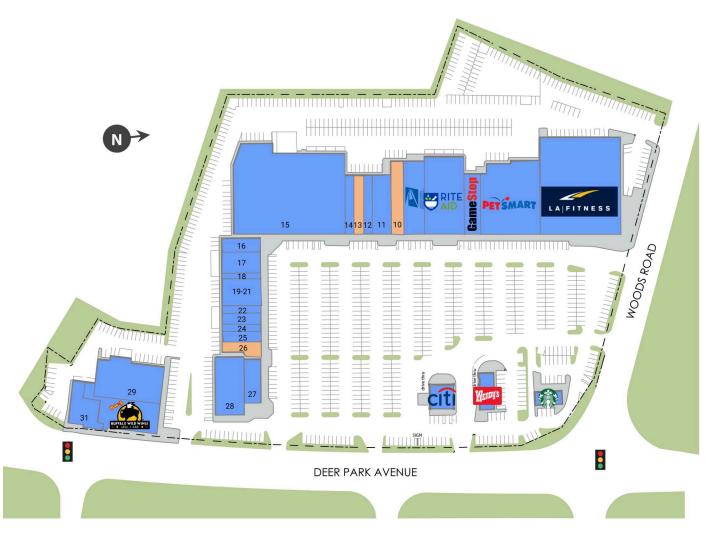

#### AVAILABLE SPACE

| Retailers                | SF     |
|--------------------------|--------|
| <b>01</b> L.A. Fitness   | 34,000 |
| <b>04</b> PetSmart       | 17,600 |
| 07 GameStop              | 3,375  |
| 08 Rite Aid              | 12,800 |
| 09 U.S. Postal Office    | 6,300  |
| <b>10</b> Available      | 3,750  |
| 11 Boss Cuts Barber Shop | 1,740  |
| 12 Fashion Nails and Spa | 3,000  |
| <b>13</b> Available      | 2,640  |
| 14 Sunset Plaza Wines    | 4,100  |

| Reta | ilers                  | SF     |
|------|------------------------|--------|
| 15   | Uncle Giuseppe's       | 39,241 |
| 16   | Optimum                | 2,000  |
| 17   | Pizzaiola Restaurant   | 3,600  |
| 18   | Cupcakes by Lili       | 960    |
| 19-2 | 1 Voodoo Crab          | 4,330  |
| 22   | Philly Pretzel Factory | 1,200  |
| 23   | Sunset City Eyewear    | 1,920  |
| 24   | GNC                    | 1,120  |
| 25   | Guac Time              | 1,638  |
| 26   | Available              | 2,260  |

| Retailers                      | SF     |
|--------------------------------|--------|
| 27 Teachers Federal Credit Uni | 3,150  |
| 28 PM Pediatrics Management    | 7,200  |
| 29 China Buffet                | 10,000 |
| 30 Buffalo Wild Wings          | 8,820  |
| 31 Stand Up MRI                | 3,414  |
| 32 Citibank                    | 2,807  |
| 33 Wendy's                     | 2,880  |
| 34 Starbucks                   | 1,600  |
|                                |        |

**GLA TOTAL 187,565** 