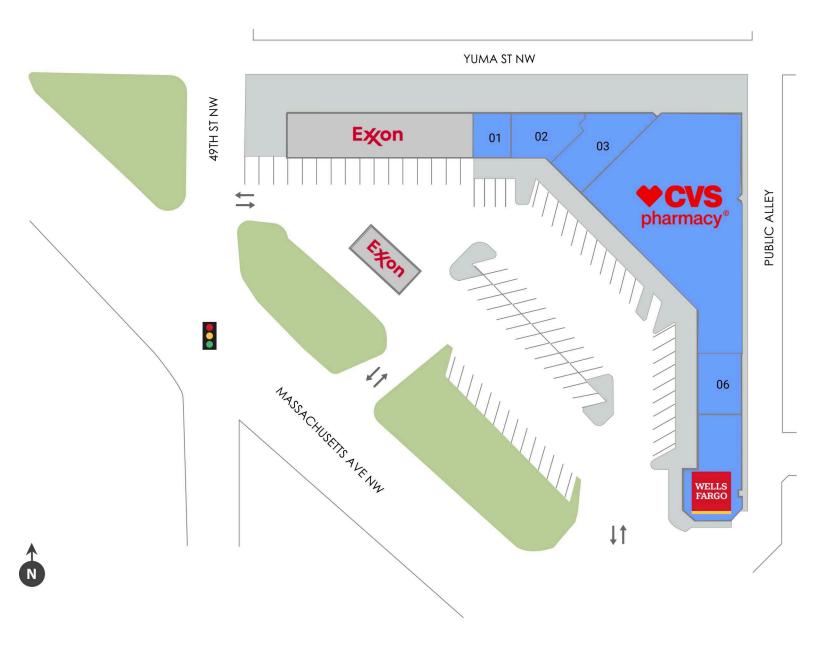

## **Spring Valley Shopping Center**

AVAILABLE SPACE

| Retailers      | SF    |
|----------------|-------|
| 01 Playa Bowls | 784   |
| 02 WAGSHAL'S   | 1,194 |

| Retailers                 | SF    |
|---------------------------|-------|
| 03 WAGSHAL'S DELICATESSEN | 1,610 |
| 04 CVS                    | 9,798 |

| Retailers           | SF    |
|---------------------|-------|
| 06 WAGSHAL'S MARKET | 1,160 |
| 07 Wells Fargo Bank | 2,349 |

**GLA TOTAL 16,895** 