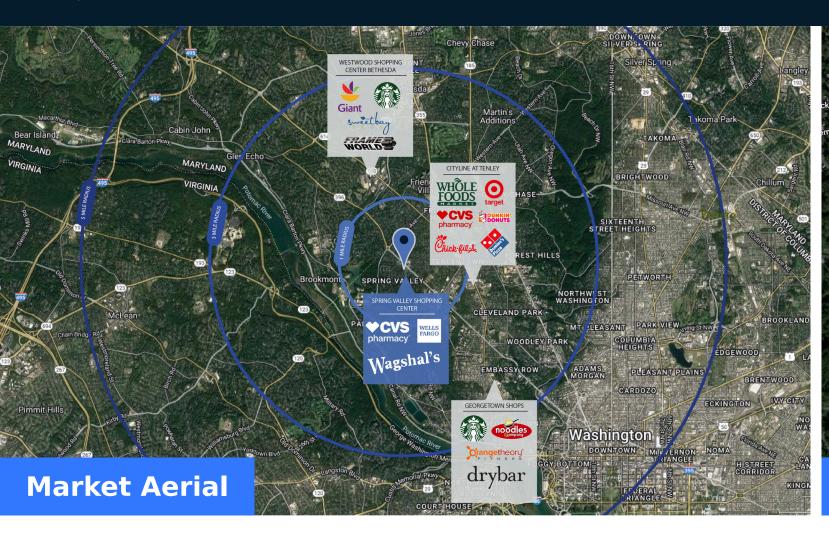

## Highlights

Spring Valley Shopping Center is a historic shopping center featuring the finest retail offerings and surrounded by some of Washington DC's best demographics. The property features top-performing merchants and provides one of the area's few surface parking options for easy accessibility.

|     |                   | 1 Mile    | 3 Mile    | 5 Mile    |
|-----|-------------------|-----------|-----------|-----------|
| °00 | Population        | 20,770    | 165,300   | 630,100   |
|     | No. of Households | 6,821     | 72,187    | 284,769   |
|     | Avg. HH Income    | \$288,644 | \$246,485 | \$206,835 |