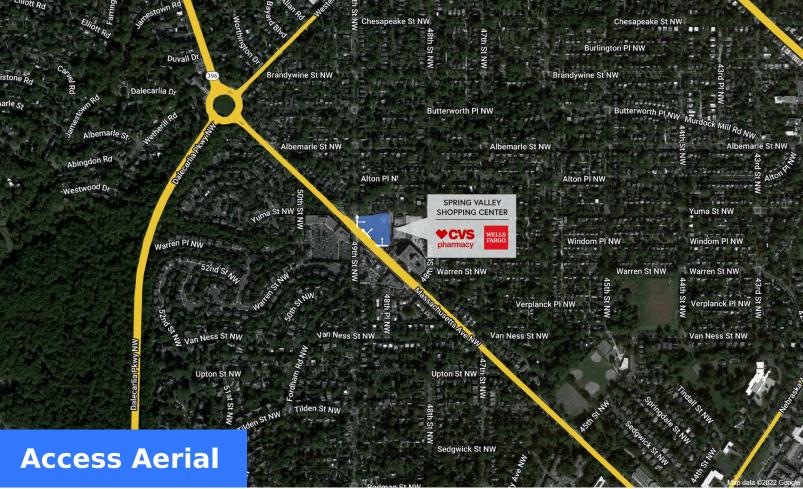

## Highlights

Spring Valley Shopping Center is a historic shopping center featuring the finest retail offerings and surrounded by some of Washington DC's best demographics. The property features top-performing merchants and provides one of the area's few surface parking options for easy accessibility.