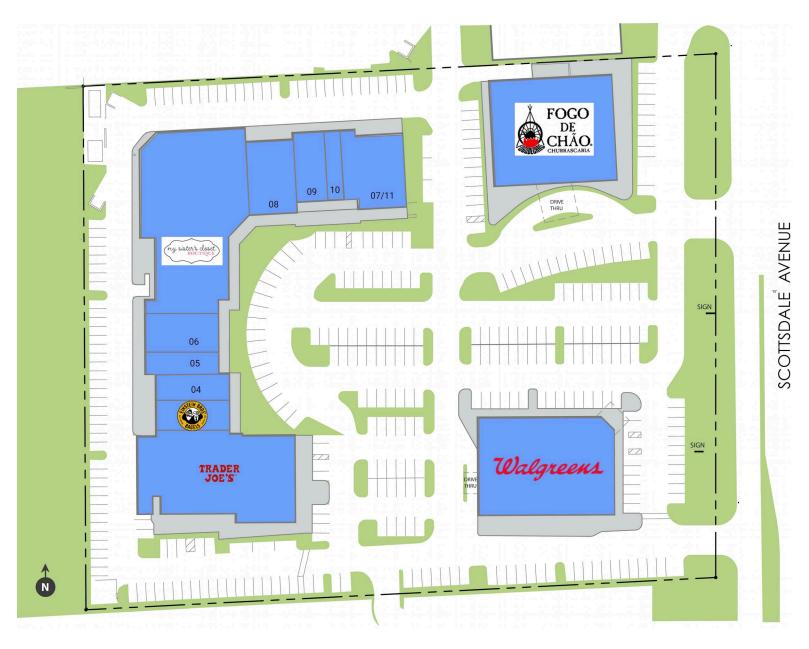

## Lincoln Village Shopping Ctr

AVAILABLE SPACE

| Retailers                  | SF     |
|----------------------------|--------|
| <b>01</b> Walgreens        | 1      |
| 02 Trader Joe's            | 11,690 |
| 03 Einstein Bagels         | 2,000  |
| <b>04</b> Elements Massage | 1,724  |

| Reta | ilers                  | SF     |
|------|------------------------|--------|
| 05   | LaRose Nails           | 1,500  |
| 06   | Totties Asian Fusion 2 | 2,565  |
| 07/1 | .1 My Sister's Closet  | 19,588 |
| 08   | Indibar                | 3,173  |

| Retailers                       | SF     |
|---------------------------------|--------|
| 09 Hi, Skin                     | 1,961  |
| 10 The Pretty Please Collective | 950    |
| 12 Fogo de Chao Churrascaria    | 11,503 |

**GLA TOTAL 56,636** 