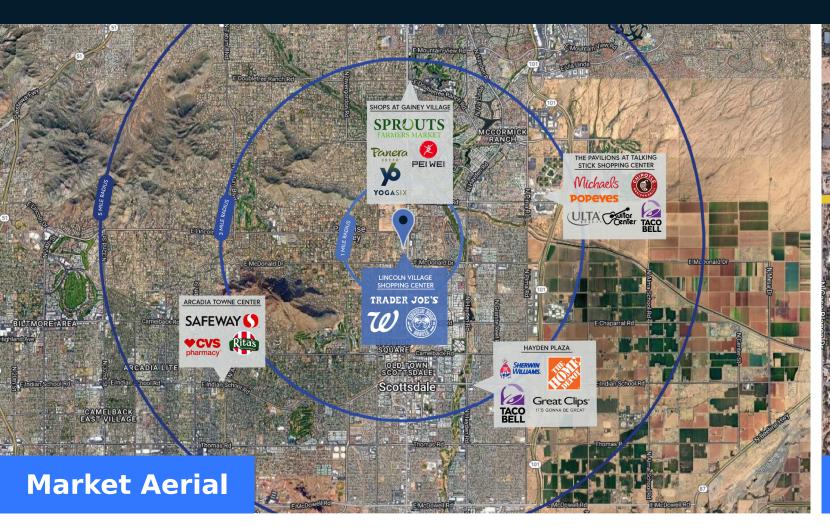

## **Highlights**

Lincoln Village is located on the heavily traveled Scottsdale Road in the heart of Phoenix's "Resort Corridor" in Scottsdale, AZ. The property is strategically positioned with an excellent tenant mix of restaurants, boutiques, and high-end retailers. It is anchored by Trader Joe's, the nation's leading specialty grocer.