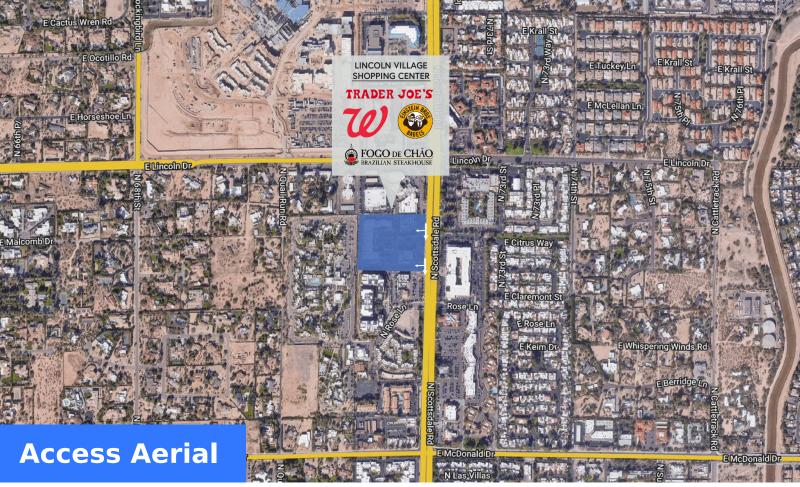

## **Highlights**

Lincoln Village is located on the heavily traveled Scottsdale Road in the heart of Phoenix's "Resort Corridor" in Scottsdale, AZ. The property is strategically positioned with an excellent tenant mix of restaurants, boutiques, and high-end retailers. It is anchored by Trader Joe's, the nation's leading specialty grocer.