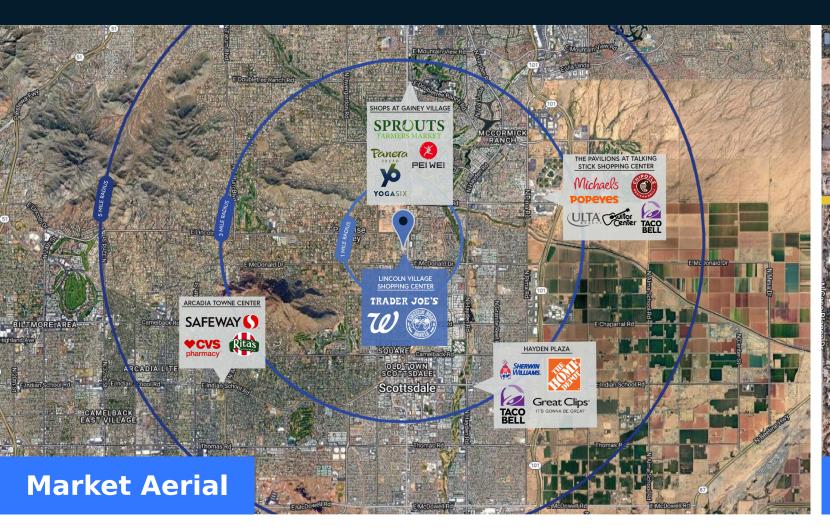

## Highlights

Lincoln Village is located on the heavily traveled Scottsdale Road in the heart of Phoenix's "Resort Corridor" in Scottsdale, AZ. The property is strategically positioned with an excellent tenant mix of restaurants, boutiques, and high-end retailers. It is anchored by Trader Joe's, the nation's leading specialty grocer.

|                          | 1 Mile    | 3 Mile    | 5 Mile    |  |
|--------------------------|-----------|-----------|-----------|--|
| <sup>∞∞</sup> Population | 6,443     | 64,618    | 173,658   |  |
| No. of Households        | 3,583     | 33,455    | 83,681    |  |
| Avg. HH Income           | \$175,410 | \$157,531 | \$149,952 |  |