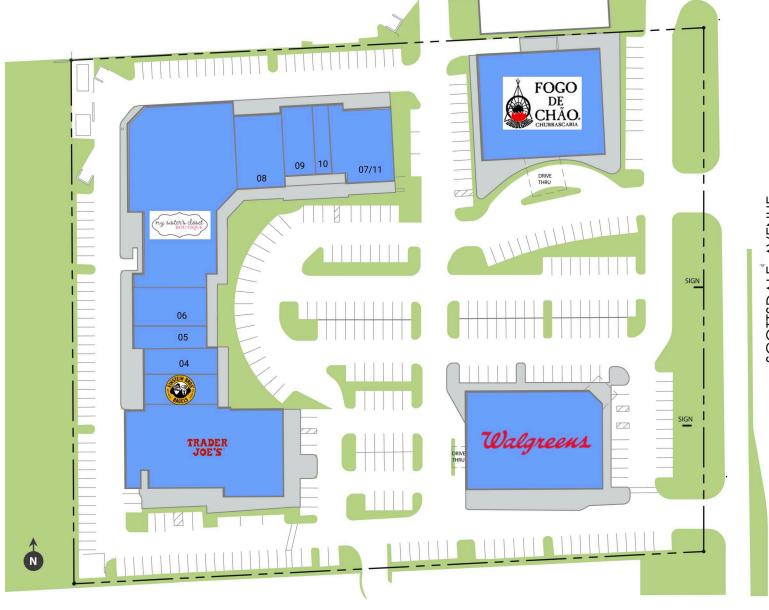

## Lincoln Village Shopping Ctr 6200 - 6300 N. Scottsdale Road, Scottsdale, AZ 85253

AVAILABLE SPACE

| Retailers                  | SF     |
|----------------------------|--------|
| 01 Walgreens               | 1      |
| 02 Trader Joe's            | 11,690 |
| 03 Einstein Bagels         | 2,000  |
| <b>04</b> Elements Massage | 1,724  |

| Retailers                        | SF     |
|----------------------------------|--------|
| 05 LaRose Nails                  | 1,500  |
| <b>06</b> Totties Asian Fusion 2 | 2,565  |
| 07/11 My Sister's Closet         | 19,588 |
| 08 Indibar                       | 3,173  |

| Retailers                       | SF     |
|---------------------------------|--------|
| 09 Hi, Skin                     | 1,961  |
| 10 The Pretty Please Collective | 950    |
| 12 Fogo de Chao Churrascaria    | 11,503 |

**GLA TOTAL 56,636** 