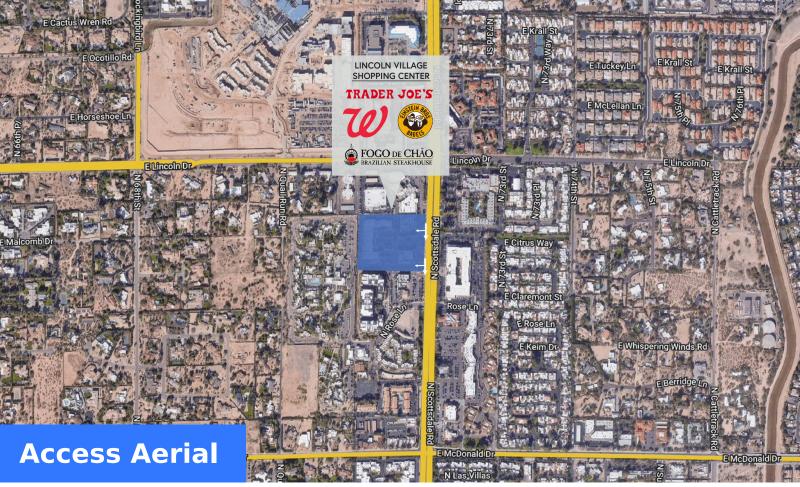

## **Lincoln Village Shopping Ctr**

6200 - 6300 N. Scottsdale Road, Scottsdale, AZ 85253

56,636 **SF** 

Jewel Snowden p: 301-907-7800

e: jsnowden@firstwash.com

## Highlights

Lincoln Village is located on the heavily traveled Scottsdale Road in the heart of Phoenix's "Resort Corridor" in Scottsdale, AZ. The property is strategically positioned with an excellent tenant mix of restaurants, boutiques, and high-end retailers. It is anchored by Trader Joe's, the nation's leading specialty grocer.