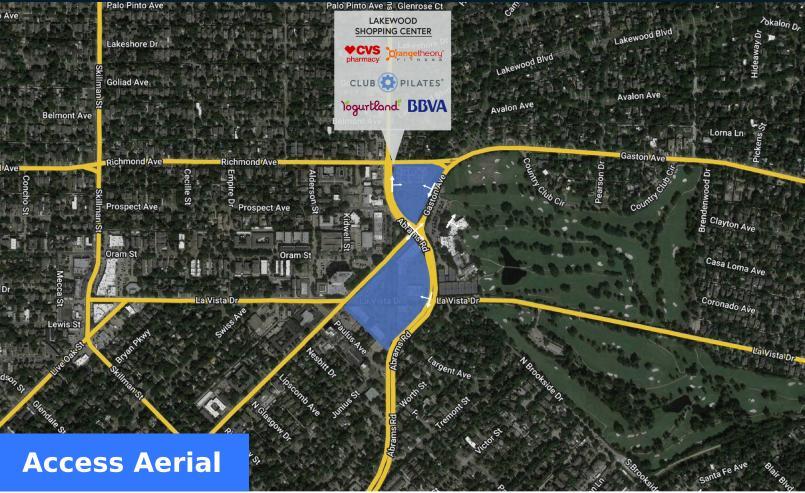

## **Lakewood Shopping Center**

Gaston Avenue & Abrams Parkway, Dallas, TX 75214

64,914 **SF** 

Ashley O'Malley p: 214-960-4621

e: ashley@shopcompanies.com

# Lakewood Shopping Center Gaston Avenue & Abrams Parkway, Dallas, TX 75214