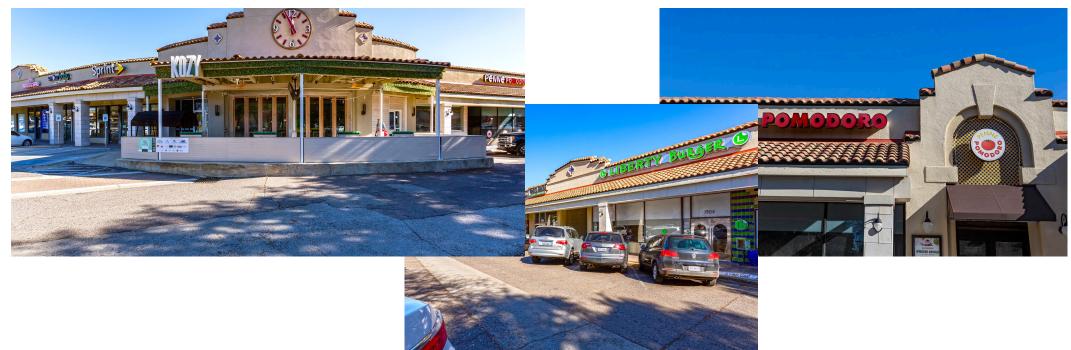

### Highlights

The asset is a rare walkable destination that serves as the historic hub of the community featuring 64,914 square feet of health and wellness, retail, and restaurant space. The shopping center is located directly across the street from Lakewood Country Club in one of 's most vibrant infill residential communities with high barriers to entry, terrific schools, and strong retail demand. Notable tenants such as CVS Pharmacy, sweetgreen, Liberty Burger, and Club Pilates.