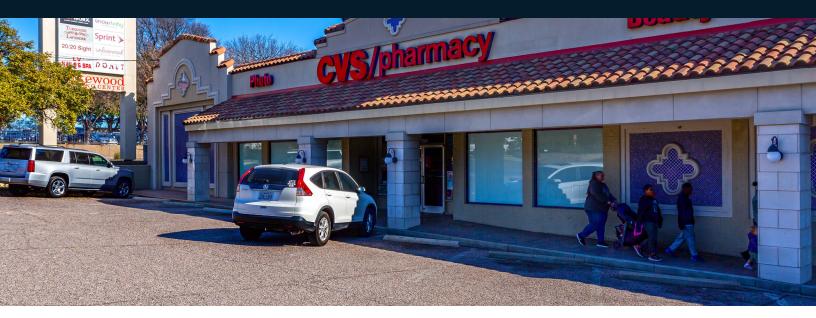

### Highlights

The asset is a rare walkable destination that serves as the historic hub of the community featuring 64,914 square feet of health and wellness, retail, and restaurant space. The shopping center is located directly across the street from Lakewood Country Club in one of 's most vibrant infill residential communities with high barriers to entry, terrific schools, and strong retail demand. Notable tenants such as CVS Pharmacy, sweetgreen, Liberty Burger, and Club Pilates.

#### AVAILABLE SPACE

| Retailers             | SF     |
|-----------------------|--------|
| 1 CVS Pharmacy        | 11,848 |
| 2 Skin Laundry        | 1,014  |
| 3 Semper Laser        | 1,383  |
| 4 Club Pilates        | 1,943  |
| <b>5A</b> Sweet Green | 2,601  |
| 5B Starbucks          | 2,850  |
| 6 Petfolk Inc.        | 2,722  |
| 7 Fajita Pete's       | 1,600  |