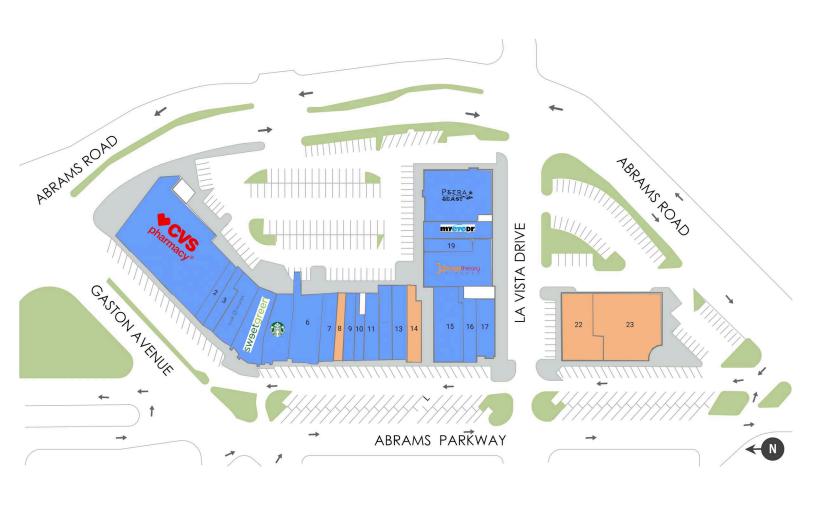

#### AVAILABLE SPACE

| Retailers             | SF     |
|-----------------------|--------|
| 1 CVS Pharmacy        | 11,848 |
| 2 Skin Laundry        | 1,014  |
| 3 Semper Laser        | 1,383  |
| 4 Club Pilates        | 1,943  |
| <b>5A</b> Sweet Green | 2,601  |
| 5B Starbucks          | 2,850  |
| 6 Petfolk Inc.        | 2,722  |
| 7 Fajita Pete's       | 1,600  |

| Retailers                 | SF    |
|---------------------------|-------|
| 8 Available               | 1,040 |
| 9 Donut Paradise          | 1,012 |
| 10 Free My Music          | 790   |
| 11 Faulkners Dry Cleaners | 1,600 |
| 12 Yogurtland             | 1,628 |
| 13 Leased Space           | 1,769 |
| <b>14</b> Available       | 1,394 |
| 15 Liberty Burger         | 3,472 |
|                           |       |

| Retailers               | SF    |
|-------------------------|-------|
| 16 HotWorx Yoga         | 1,675 |
| 17 Due' Cucina          | 1,680 |
| 18 Orangetheory Fitness | 4,140 |
| 19 Freeze Cryotherapy   | 983   |
| 20 MyEyeDr.             | 1,820 |
| 21 Petra and the Beast  | 5,400 |
| 22 Available            | 3,428 |
| 23 Available            | 6,793 |

**GLA TOTAL 64,914** 