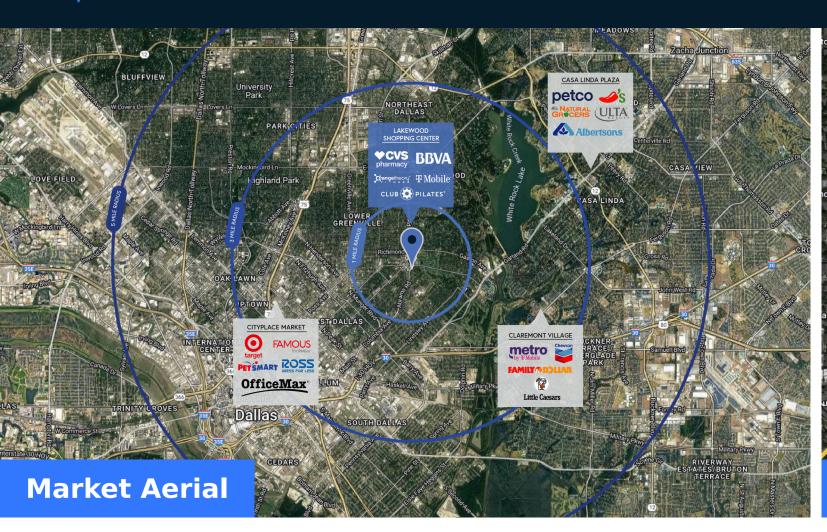

|                   | 1 Mile    | 3 Mile    | 5 Mile    |  |
|-------------------|-----------|-----------|-----------|--|
| <b>Population</b> | 19,936    | 165,283   | 422,964   |  |
| No. of Households | 9,030     | 82,048    | 198,786   |  |
| Avg. HH Income    | \$170,136 | \$138,900 | \$129,191 |  |