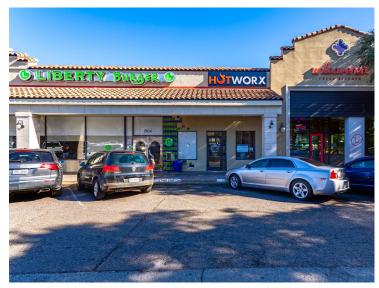

| Retailers                 | SF    |
|---------------------------|-------|
| 8 Available               | 1,040 |
| 9 Donut Paradise          | 1,012 |
| 10 Free My Music          | 790   |
| 11 Faulkners Dry Cleaners | 1,600 |
| 12 Yogurtland             | 1,628 |
| 13 Leased Space           | 1,769 |
| <b>14</b> Available       | 1,394 |
| 15 Liberty Burger         | 3,472 |
|                           |       |

| Retailers               | SF    |
|-------------------------|-------|
| 16 HotWorx Yoga         | 1,675 |
| 17 Leased Space         | 1,680 |
| 18 Orangetheory Fitness | 4,140 |
| 19 Freeze Cryotherapy   | 983   |
| 20 MyEyeDr.             | 1,820 |
| 21 Petra and the Beast  | 5,400 |
| 22 Available            | 3,428 |
| 23 PNC Bank             | 6,793 |