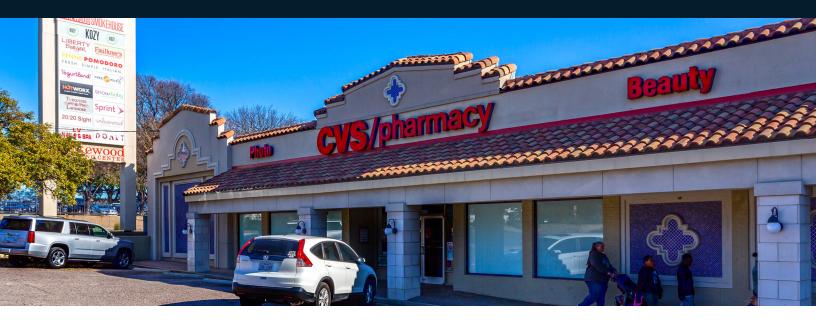

### Highlights

The asset is a rare walkable destination that serves as the historic hub of the community featuring 64,914 square feet of health and wellness, retail, and restaurant space. The shopping center is located directly across the street from Lakewood Country Club in one of 's most vibrant infill residential communities with high barriers to entry, terrific schools, and strong retail demand. Notable tenants such as CVS Pharmacy, sweetgreen, Liberty Burger, and Club Pilates.

#### AVAILABLE SPACE

| Retailers              | SF     |
|------------------------|--------|
| 1 CVS Pharmacy         | 11,848 |
| 2 Skin Laundry         | 1,014  |
| 3 Semper Laser         | 1,383  |
| 4 Club Pilates         | 1,943  |
| <b>5A</b> Sweet Green  | 2,601  |
| 5B Starbucks           | 2,850  |
| 6 Petfolk Inc.         | 2,722  |
| <b>7</b> Fajita Pete's | 1,600  |