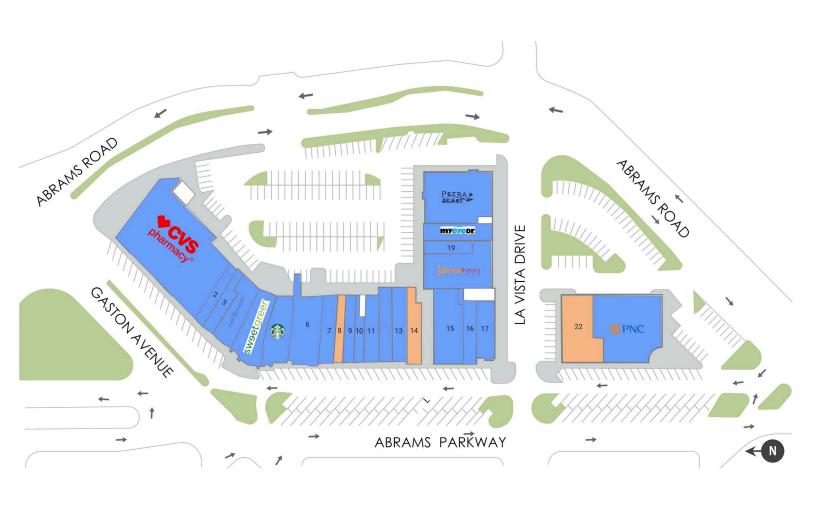

#### AVAILABLE SPACE

| Retailers              | SF     |
|------------------------|--------|
| 1 CVS Pharmacy         | 11,848 |
| 2 Skin Laundry         | 1,014  |
| 3 Semper Laser         | 1,383  |
| 4 Club Pilates         | 1,943  |
| <b>5A</b> Sweet Green  | 2,601  |
| 5B Starbucks           | 2,850  |
| 6 Petfolk Inc.         | 2,722  |
| <b>7</b> Fajita Pete's | 1,600  |

| Retailers                 | SF    |
|---------------------------|-------|
| 8 Available               | 1,040 |
| 9 Donut Paradise          | 1,012 |
| 10 Free My Music          | 790   |
| 11 Faulkners Dry Cleaners | 1,600 |
| 12 Yogurtland             | 1,628 |
| 13 Leased Space           | 1,769 |
| <b>14</b> Available       | 1,394 |
| 15 Liberty Burger         | 3,472 |
|                           |       |

| Retailers               | SF    |
|-------------------------|-------|
| 16 HotWorx Yoga         | 1,675 |
| 17 Leased Space         | 1,680 |
| 18 Orangetheory Fitness | 4,140 |
| 19 Freeze Cryotherapy   | 983   |
| 20 MyEyeDr.             | 1,820 |
| 21 Petra and the Beast  | 5,400 |
| 22 Available            | 3,428 |
| 23 PNC Bank             | 6,793 |

**GLA TOTAL 64,914** 