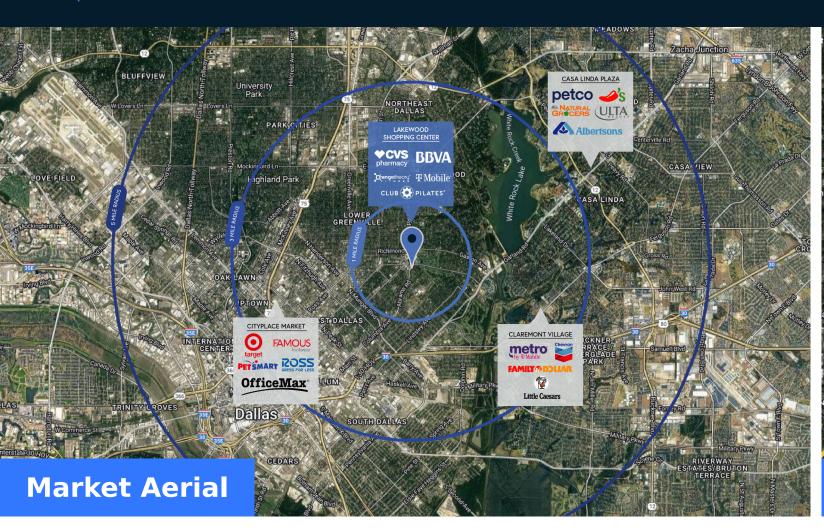

|                   | 1 Mile    | 3 Mile    | 5 Mile    |  |
|-------------------|-----------|-----------|-----------|--|
| <b>Population</b> | 19,936    | 165,283   | 422,964   |  |
| No. of Households | 9,030     | 82,048    | 198,786   |  |
| Avg. HH Income    | \$170,136 | \$138,900 | \$129,191 |  |