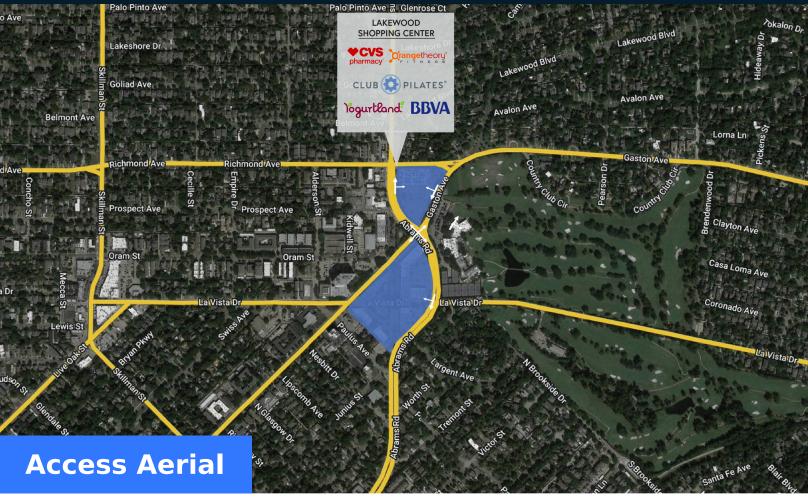

### **Lakewood Shopping Center**

Gaston Avenue & Abrams Parkway, Dallas, TX 75214

64,914 **SF** 

Ashley O'Malley p: 214-960-4621

e: ashley@shopcompanies.com

### Highlights

The asset is a rare walkable destination that serves as the historic hub of the community featuring 64,914 square feet of health and wellness, retail, and restaurant space. The shopping center is located directly across the street from Lakewood Country Club in one of 's most vibrant infill residential communities with high barriers to entry, terrific schools, and strong retail demand. Notable tenants such as CVS Pharmacy, sweetgreen, Liberty Burger, and Club Pilates.