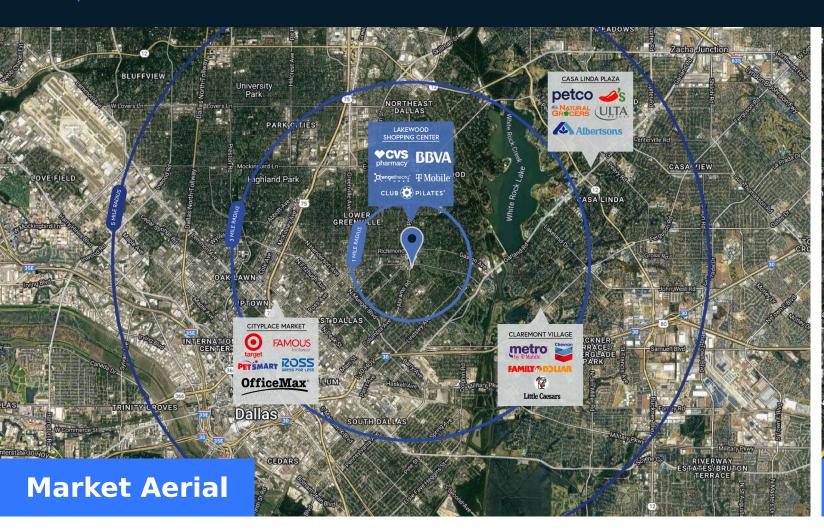

### **Highlights**

The asset is a rare walkable destination that serves as the historic hub of the community featuring 64,914 square feet of health and wellness, retail, and restaurant space. The shopping center is located directly across the street from Lakewood Country Club in one of Dallas's most vibrant infill residential communities with high barriers to entry, terrific schools, and strong retail demand. Notable tenants such as CVS Pharmacy, sweetgreen, Liberty Burger, and Club Pilates.

|                         | 1 Mile    | 3 Mile    | 5 Mile    |  |
|-------------------------|-----------|-----------|-----------|--|
| <sup>⋄</sup> Population | 19,936    | 165,283   | 422,964   |  |
| No. of Households       | 9,030     | 82,048    | 198,786   |  |
| Avg. HH Income          | \$170,136 | \$138,900 | \$129,191 |  |