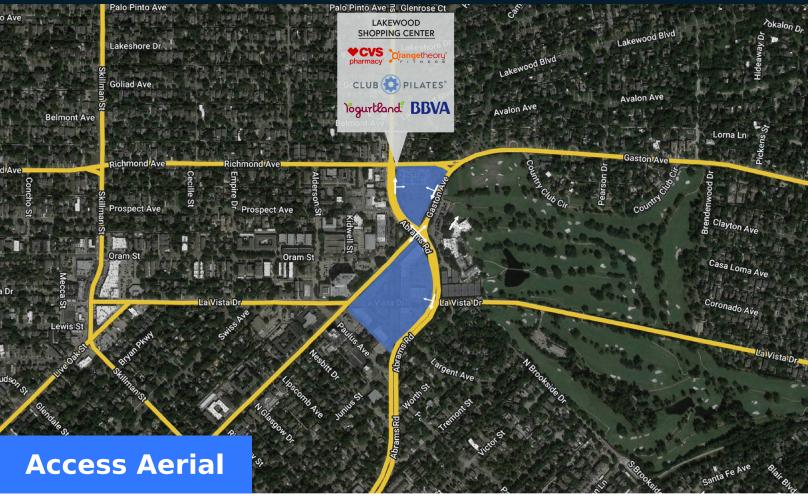

### **Highlights**

The asset is a rare walkable destination that serves as the historic hub of the community featuring 64,914 square feet of health and wellness, retail, and restaurant space. The shopping center is located directly across the street from Lakewood Country Club in one of Dallas's most vibrant infill residential communities with high barriers to entry, terrific schools, and strong retail demand. Notable tenants such as CVS Pharmacy, sweetgreen, Liberty Burger, and Club Pilates.