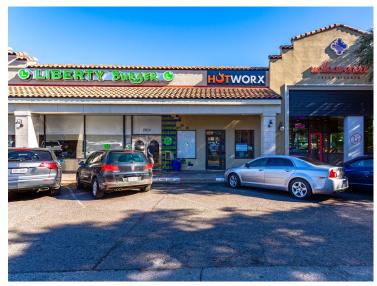

### **Highlights**

The asset is a rare walkable destination that serves as the historic hub of the community featuring 64,914 square feet of health and wellness, retail, and restaurant space. The shopping center is located directly across the street from Lakewood Country Club in one of Dallas's most vibrant infill residential communities with high barriers to entry, terrific schools, and strong retail demand. Notable tenants such as CVS Pharmacy, sweetgreen, Liberty Burger, and Club Pilates.