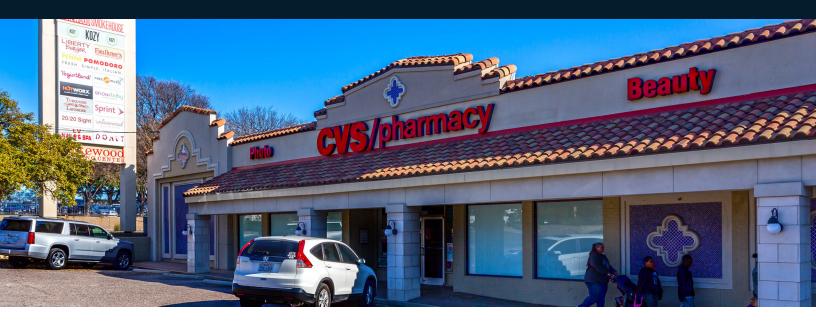

### **Highlights**

The asset is a rare walkable destination that serves as the historic hub of the community featuring 64,914 square feet of health and wellness, retail, and restaurant space. The shopping center is located directly across the street from Lakewood Country Club in one of Dallas's most vibrant infill residential communities with high barriers to entry, terrific schools, and strong retail demand. Notable tenants such as CVS Pharmacy, sweetgreen, Liberty Burger, and Club Pilates.