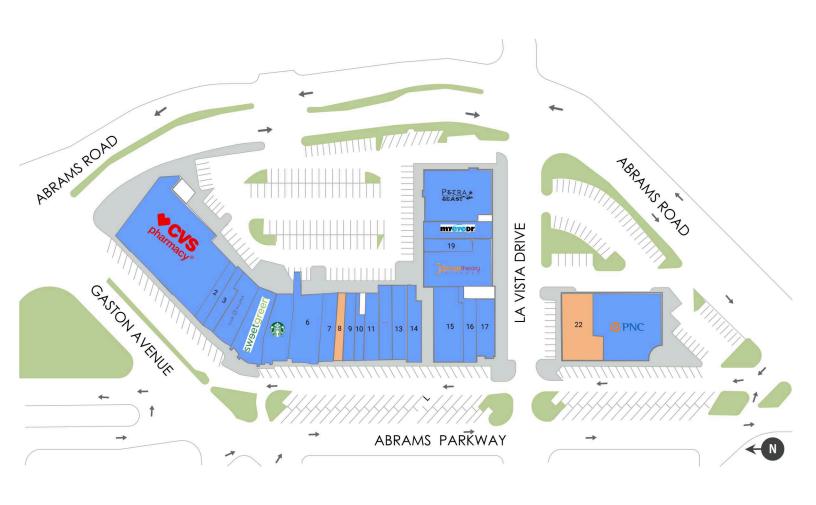

#### AVAILABLE SPACE

| Retailers              | SF     |
|------------------------|--------|
| 1 CVS Pharmacy         | 11,848 |
| 2 Skin Laundry         | 1,014  |
| 3 Semper Laser         | 1,383  |
| 4 Club Pilates         | 1,943  |
| <b>5A</b> Sweet Green  | 2,601  |
| 5B Starbucks           | 2,850  |
| 6 Petfolk Inc.         | 2,722  |
| <b>7</b> Fajita Pete's | 1,600  |

| Retailers                 | SF    |
|---------------------------|-------|
| 8 Available               | 1,040 |
| 9 Donut Paradise          | 1,012 |
| 10 Free My Music          | 790   |
| 11 Faulkners Dry Cleaners | 1,600 |
| 12 Yogurtland             | 1,628 |
| 13 Leased Space           | 1,769 |
| 14 Root Juices            | 1,394 |
| 15 Liberty Burger         | 3,472 |
|                           |       |

| Retailers               | SF    |
|-------------------------|-------|
| 16 HotWorx Yoga         | 1,675 |
| 17 Leased Space         | 1,680 |
| 18 Orangetheory Fitness | 4,140 |
| 19 Freeze Cryotherapy   | 983   |
| 20 MyEyeDr.             | 1,820 |
| 21 Petra and the Beast  | 5,400 |
| 22 Available            | 3,428 |
| 23 PNC Bank             | 6,793 |

**GLA TOTAL 64,914** 