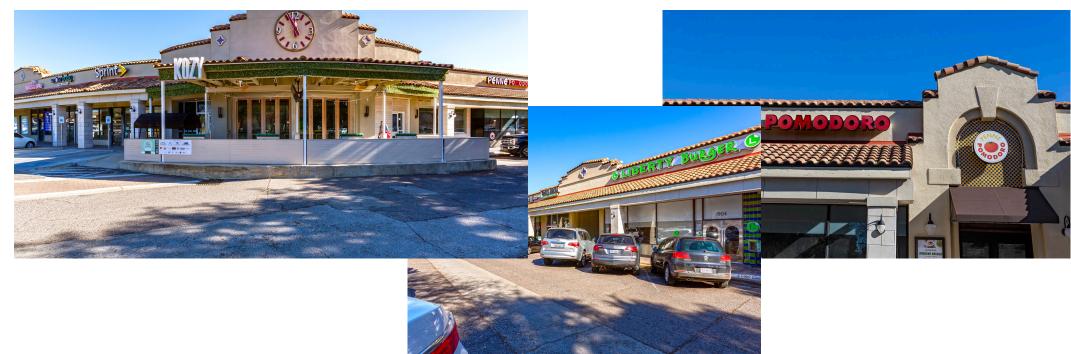

### **Highlights**

The asset is a rare walkable destination that serves as the historic hub of the community featuring 64,914 square feet of health and wellness, retail, and restaurant space. The shopping center is located directly across the street from Lakewood Country Club in one of Dallas's most vibrant infill residential communities with high barriers to entry, terrific schools, and strong retail demand. Notable tenants such as CVS Pharmacy, sweetgreen, Liberty Burger, and Club Pilates.