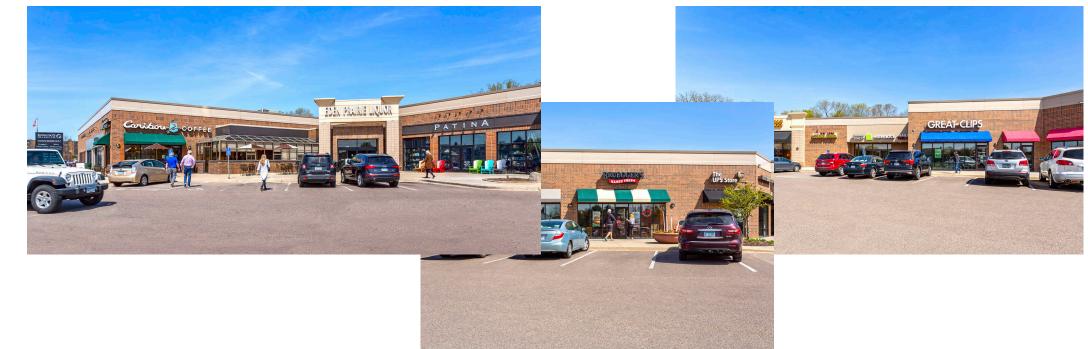

#### AVAILABLE SPACE

| Reta | ilers               | SF     |
|------|---------------------|--------|
| PAD  | Available           | 7,600  |
| 01   | Kowalski's          | 23,489 |
| 02   | Patina              | 5,250  |
| 03   | Eden Prairie Liquor | 8,001  |
| 04   | Inside Edge Golf    | 6,276  |
| 05   | Parkway Dental      | 3,390  |
| 06   | Available           | 900    |
| 07   | Lisa's Tailor Shop  | 475    |

| Retailers                  | SF    |
|----------------------------|-------|
| 08 LeVici                  | 1,775 |
| 09 Perfect Nails           | 1,076 |
| 10 Way Cool Cooking School | 2,051 |
| 11 H&R Block               | 1,260 |
| 12 OSR Physical Therapy    | 5,140 |
| 13 Edward Jones            | 1,000 |
| 14 Jes Naturals            | 1,600 |
| 15 Family Eye Clonic       | 2,750 |

| Retailers                 | SF    |
|---------------------------|-------|
| 16 Great Clips            | 921   |
| 17 Nautical Bowls         | 1,275 |
| 18 Freeziac Frozen Yogurt | 1,045 |
| 19 Bruegger's Bagels      | 1,450 |
| 20 The UPS Store          | 1,150 |
| 21 Bombay Pizza           | 2,842 |
| 22 Aveda                  | 4,150 |
| 23 Caribou Coffee         | 1,670 |