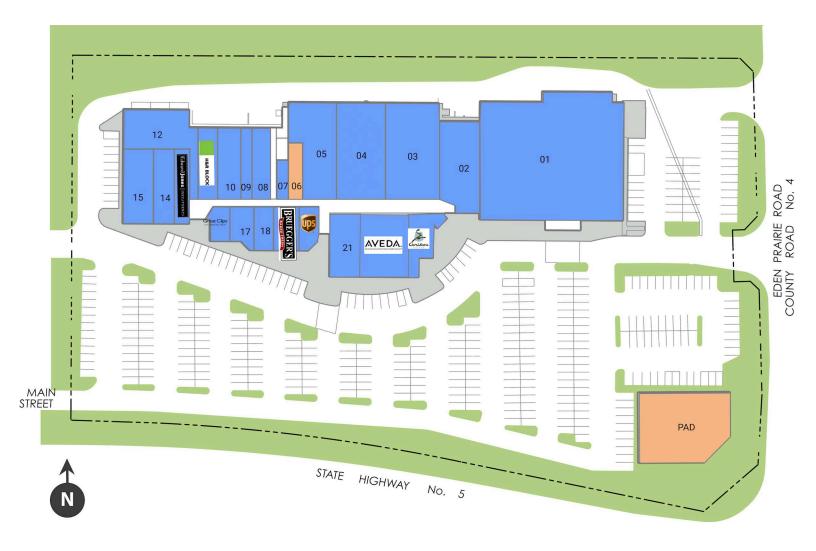

#### AVAILABLE SPACE

| Reta | ilers               | SF     |
|------|---------------------|--------|
| PAD  | Available           | 7,600  |
| 01   | Kowalski's          | 23,489 |
| 02   | Patina              | 5,250  |
| 03   | Eden Prairie Liquor | 8,001  |
| 04   | Inside Edge Golf    | 6,276  |
| 05   | Parkway Dental      | 3,390  |
| 06   | Available           | 900    |
| 07   | Lisa's Tailor Shop  | 475    |

| Retailers                  | SF    |
|----------------------------|-------|
| 08 LeVici                  | 1,775 |
| 09 Perfect Nails           | 1,076 |
| 10 Way Cool Cooking School | 2,051 |
| 11 H&R Block               | 1,260 |
| 12 OSR Physical Therapy    | 5,140 |
| 13 Edward Jones            | 1,000 |
| 14 Jes Naturals            | 1,600 |
| 15 Family Eye Clonic       | 2,750 |

| Retailers                 | SF    |
|---------------------------|-------|
| 16 Great Clips            | 921   |
| 17 Nautical Bowls         | 1,275 |
| 18 Freeziac Frozen Yogurt | 1,045 |
| 19 Bruegger's Bagels      | 1,450 |
| 20 The UPS Store          | 1,150 |
| 21 Bombay Pizza           | 2,842 |
| 22 Aveda                  | 4,150 |
| 23 Caribou Coffee         | 1,670 |

### GLA TOTAL 86,536