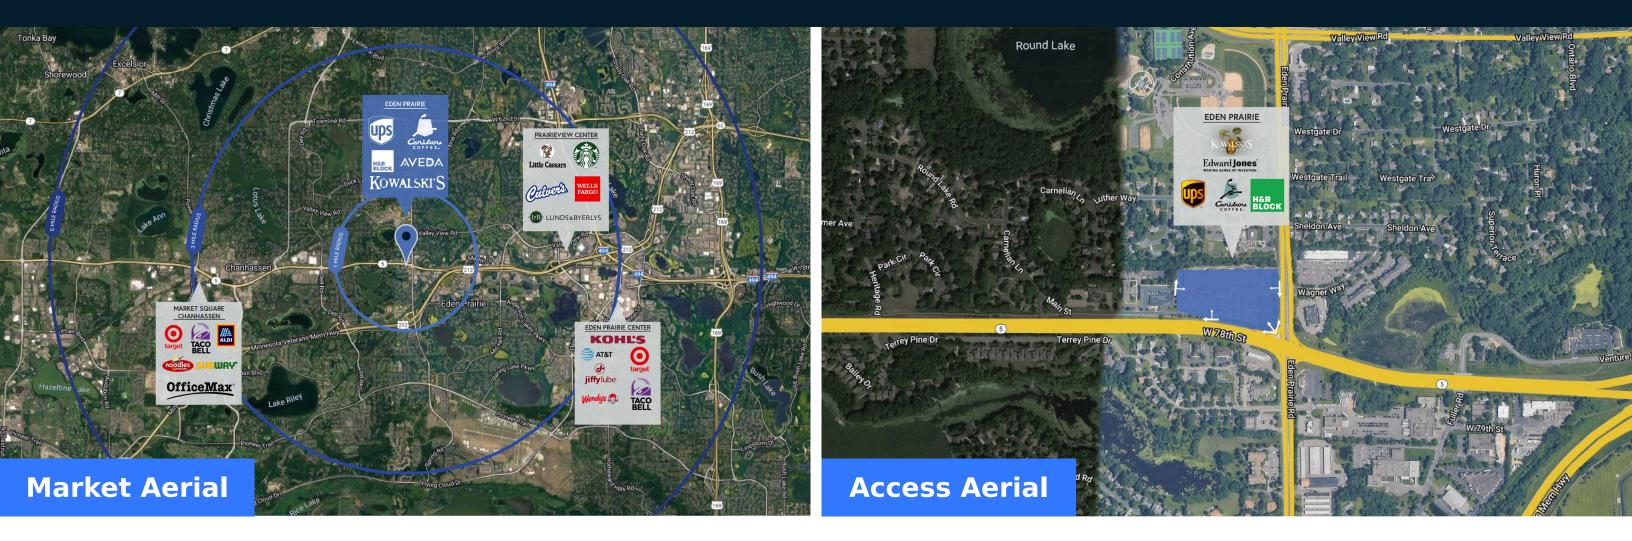

#### Highlights

Eden Prairie is the preeminent neighborhood shopping destination for one of the most affluent suburbs of Minneapolis. The property is located on the highly trafficked corner of Highway 5 and Eden Prairie Road with easy access via a signalized intersection and a large parking field. Anchored by a top-specialty grocery store, Kowalski's, and nestled among high income residents, the center affords an unparalleled opportunity for success.

|                         | 1 Mile    | 3 Mile    | 5 Mile    |
|-------------------------|-----------|-----------|-----------|
| <sup>∞</sup> Population | 5,104     | 60,185    | 135,112   |
| No. of Households       | 2,130     | 23,382    | 54,482    |
| Avg. HH Income          | \$158,881 | \$161,702 | \$156,534 |

Where It Really Matters.

**Trade Area** 