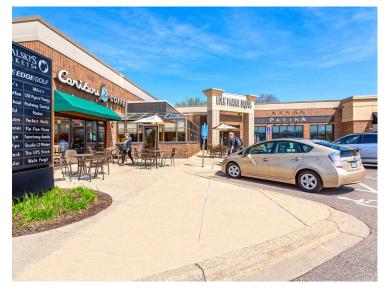

#### AVAILABLE SPACE

| Reta | ilers               | SF     |
|------|---------------------|--------|
| PAD  | Available           | 7,600  |
| 01   | Kowalski's          | 23,489 |
| 02   | Patina              | 5,250  |
| 03   | Eden Prairie Liquor | 8,001  |
| 04   | Inside Edge Golf    | 6,276  |
| 05   | Parkway Dental      | 3,390  |
| 06   | Available           | 900    |
| 07   | Lisa's Tailor Shop  | 475    |

| Retailers                  | SF    |
|----------------------------|-------|
| 08 LeVici                  | 1,775 |
| 09 Perfect Nails           | 1,076 |
| 10 Way Cool Cooking School | 2,051 |
| 11 H&R Block               | 1,260 |
| 12 OSR Physical Therapy    | 5,140 |
| 13 Edward Jones            | 1,000 |
| 14 Jes Naturals            | 1,600 |
| 15 Family Eye Clonic       | 2,750 |