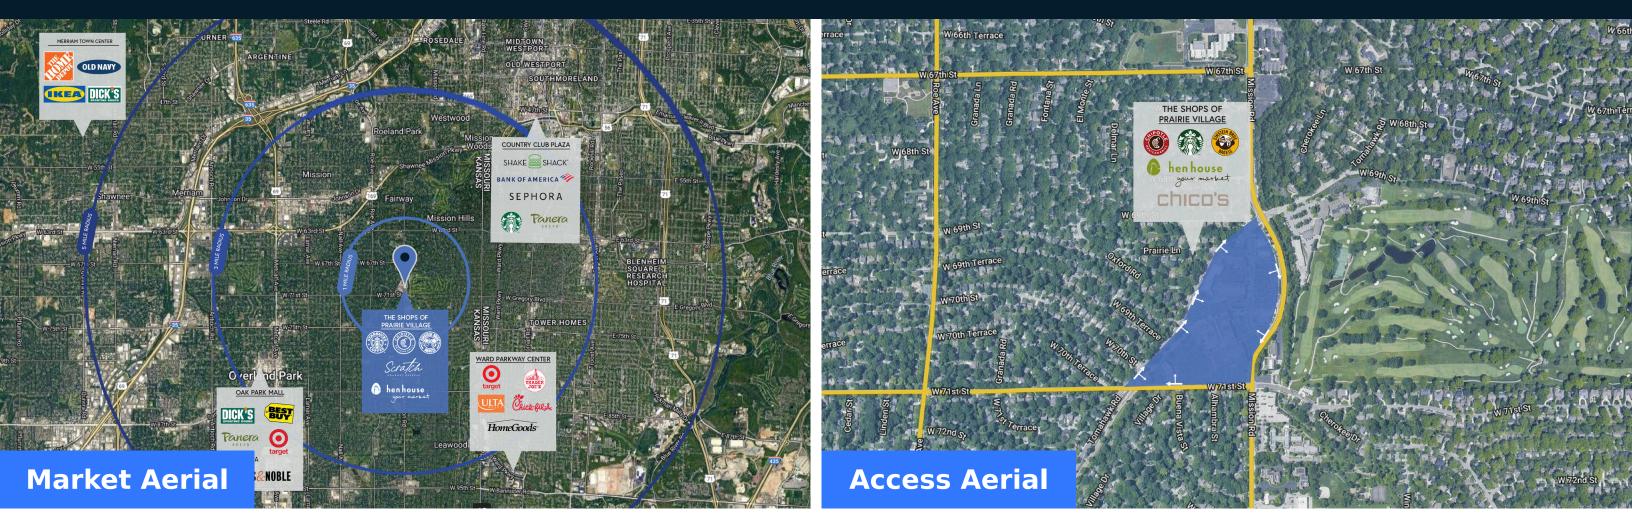

lation     | $\overset{\circ\circ\circ}{\bigvee}$ |  |
|----------------|--------------------------------------|--|
| No. of Househo |                                      |  |
| Avg. HH Incom  |                                      |  |

|              |                   | 3 Mile    | 3 Mile    | 3 Mile    |
|--------------|-------------------|-----------|-----------|-----------|
| $\mathbb{X}$ | Population        | 10,807    | 104,289   | 284,106   |
|              | No. of Households | 4,433     | 46,639    | 130,262   |
|              | Avg. HH Income    | \$164,547 | \$136,397 | \$106,240 |
|              |                   |           |           |           |



Where It Really Matters.

**Trade Area** 

# The Shops of Prairie Village 6950 Mission Lane, Prairie Village, KS 66208





Where It Really Matters.





### The Shops of Prairie Village



Elise Bueker p: 816-336-1455 e: ebueker@firstwash.com



#### AVAILABLE SPACE

| Retaile | rs                          | SF    |
|---------|-----------------------------|-------|
| 01      | Tavern in the Village       | 4,418 |
| 02      | On the Ball                 | 3,563 |
| 03      | Rimann Liquors              | 4,592 |
| 04      | Prairie Village Hairstyling | 589   |
| 05      | Athletico Physical Therapy  | 2,900 |
| 06      | U.S. Postal Office          | 1,449 |
| 07      | Minsky's Pizza              | 2,754 |
| 08      | Village Dentist             | 1,762 |
| 09      | Leased Space                | 1,311 |
| 10      | The Little Gym              | 2,706 |
| 11      | Brookside Optical           | 1,492 |
|