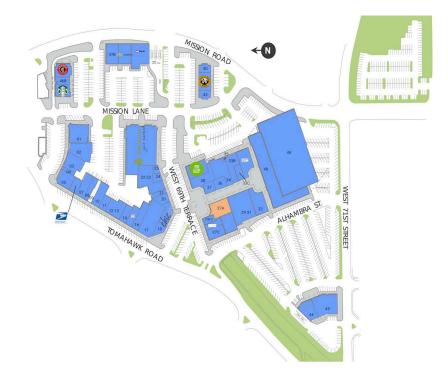

#### AVAILABLE SPACE

| Retaile | rs                          | SF    |
|---------|-----------------------------|-------|
| 01      | Tavern in the Village       | 4,418 |
| 02      | On the Ball                 | 3,563 |
| 03      | Rimann Liquors              | 4,592 |
| 04      | Prairie Village Hairstyling | 589   |
| 05      | Athletico Physical Therapy  | 2,900 |
| 06      | U.S. Postal Office          | 1,449 |
| 07      | Minsky's Pizza              | 2,754 |
| 08      | Village Dentist             | 1,762 |
| 09      | Leased Space                | 1,311 |
| 10      | The Little Gym              | 2,706 |
| 11      | Brookside Optical           | 1,492 |
| 12-13   | French Market               | 3,508 |
| 14      | Pride Cleaners              | 1,773 |
| 15      | Rise Biscuits & Donuts      | 1,677 |
| 16      | Clique Boutique             | 1,741 |
| 17      | Euston Hardware             | 7,327 |
| 18      | Mr. Goodcents Subs          | 1,335 |
| 19      | Chico's                     | 2,219 |

| Retail | ers                        | SF     |
|--------|----------------------------|--------|
| 20     | Cafe Provence              | 1,618  |
| 21     | RSVP in The Village        | 917    |
| 22-23  | Dolce Baking               | 6,826  |
| 24     | Shoe Repair                | 1,747  |
| 25     | Nicki Griffith Photography | 724    |
| 26     | Hen House                  | 18,029 |
| 27A    | Available                  | 6,010  |
| 27B-1  | L Drybar                   | 1,432  |
| 27B-2  | 2 HollyDay                 | 953    |
| 27C    | Scratch Catering           | 2,400  |
| 27D    | First Washington Realty    | 3,050  |
| 29-31  | Bijin Salon & Day Spa      | 6,781  |
| 32     | Bag & Baggage              | 4,052  |
| 33A    | Caffetteria                | 4,696  |
| 33B    | Urbana                     | 3,522  |
| 33C    | Scoobie                    | 1,002  |
| 34     | PetPeople                  | 4,769  |
| 35     | Village Music Academy      | 9,918  |

| Retailers                 | SF     |
|---------------------------|--------|
| 36 The Body Lab           | 1,662  |
| 37 The Better Cheddar     | 1,512  |
| 38 Story Restaurant       | 2,980  |
| 39 The Little House       | 3,667  |
| 40 CHILL in The Village   | 1,142  |
| 41 Einstein Bagels        | 2,723  |
| 43 Village Florist        | 1,137  |
| 44 Missouri Bank          | 3,000  |
| 45 Penny's in the Village | 5,951  |
| 46A Starbucks             | 2,449  |
| 46B Etiquette Boutique    | 1,225  |
| 46C Chipotle              | 2,511  |
| 47 US Bank                | 5,394  |
| 47A GoodVets              | 2,762  |
| 47B CareNow               | 3,300  |
| 48 Leased Space           | 15,200 |
| 49 Leased Space           | 36,159 |

### GLA TOTAL 298,308