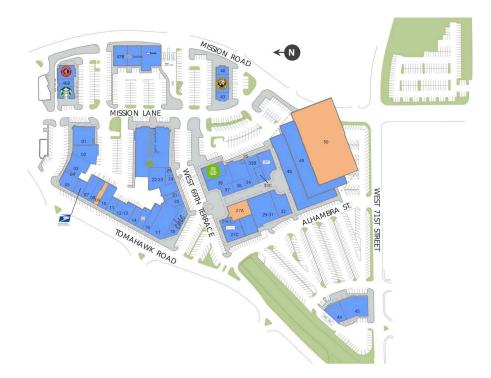

#### AVAILABLE SPACE

| Retaile | rs                          | SF    |
|---------|-----------------------------|-------|
| 01      | Tavern in the Village       | 4,418 |
| 02      | On the Ball                 | 3,563 |
| 03      | Rimann Liquors              | 4,592 |
| 04      | Prairie Village Hairstyling | 589   |
| 05      | Athletico Physical Therapy  | 2,900 |
| 06      | U.S. Postal Office          | 1,449 |
| 07      | Minsky's Pizza              | 2,754 |
| 08      | Village Dentist             | 1,762 |
| 09      | Available                   | 1,311 |
| 10      | The Little Gym              | 2,706 |
| 11      | Brookside Optical           | 1,492 |
| 12-13   | French Market               | 3,508 |
| 14      | Pride Cleaners              | 1,773 |
| 15      | Rise Biscuits & Donuts      | 1,677 |
| 16      | Clique Boutique             | 1,741 |
| 17      | Euston Hardware             | 7,327 |
| 18      | Mr. Goodcents Subs          | 1,335 |
| 19      | Chico's                     | 2,219 |

| Retaile | ers                        | SF     |
|---------|----------------------------|--------|
| 20      | Cafe Provence              | 1,618  |
| 21      | RSVP in The Village        | 917    |
| 22-23   | Dolce Baking               | 6,826  |
| 24      | Shoe Repair                | 1,747  |
| 25      | Nicki Griffith Photography | 724    |
| 26      | Hen House                  | 18,029 |
| 27A     | Available                  | 6,010  |
| 27B-1   | . Drybar                   | 1,432  |
| 27B-2   | HollyDay                   | 953    |
| 27C     | Scratch Catering           | 2,400  |
| 27D     | First Washington Realty    | 3,050  |
| 29-31   | Bijin Salon & Day Spa      | 6,781  |
| 32      | Bag & Baggage              | 4,052  |
| 33A     | Caffetteria                | 4,696  |
| 33B     | Urbana                     | 3,522  |
| 33C     | Scoobie                    | 1,002  |
| 34      | PetPeople                  | 4,769  |
| 35      | Village Music Academy      | 9,918  |

| Reta | ilers                | SF     |
|------|----------------------|--------|
| 36   | The Body Lab         | 1,662  |
| 37   | The Better Cheddar   | 1,512  |
| 38   | Story Restaurant     | 2,980  |
| 39   | The Little House     | 3,667  |
| 40   | CHILL in The Village | 1,142  |
| 41   | Einstein Bagels      | 2,723  |
| 43   | Village Florist      | 1,137  |
| 44   | Missouri Bank        | 3,000  |
| 45   | Leased               | 5,951  |
| 46A  | Starbucks            | 2,449  |
| 46B  | Etiquette Boutique   | 1,225  |
| 46C  | Chipotle             | 2,511  |
| 47   | US Bank              | 5,394  |
| 47A  | GoodVets             | 2,762  |
| 47B  | CareNow              | 3,300  |
| 48   | Leased Space         | 15,200 |
| 49   | Leased Space         | 36,159 |
| 50   | Available            | 38,471 |

### GLA TOTAL 298,308