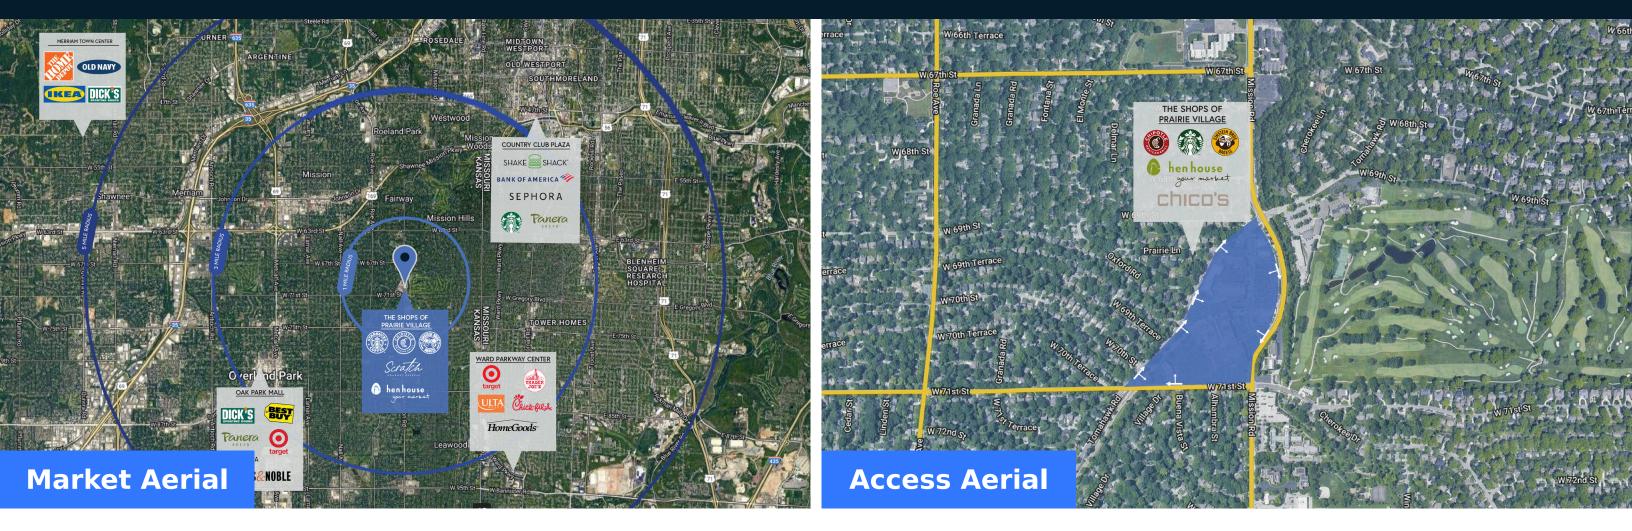

lation     | $\overset{\circ\circ\circ}{\bigvee}$ |  |
|----------------|--------------------------------------|--|
| No. of Househo |                                      |  |
| Avg. HH Incom  |                                      |  |

|              |                   | 3 Mile    | 3 Mile    | 3 Mile    |
|--------------|-------------------|-----------|-----------|-----------|
| $\mathbb{X}$ | Population        | 10,807    | 104,289   | 284,106   |
|              | No. of Households | 4,433     | 46,639    | 130,262   |
|              | Avg. HH Income    | \$164,547 | \$136,397 | \$106,240 |
|              |                   |           |           |           |



Where It Really Matters.

**Trade Area** 

# The Shops of Prairie Village 6950 Mission Lane, Prairie Village, KS 66208





Where It Really Matters.





### The Shops of Prairie Village



Elise Bueker p: 816-336-1455 e: ebueker@firstwash.com



#### AVAILABLE SPACE

| Retaile | rs                          | SF    |
|---------|-----------------------------|-------|
| 01      | Tavern in the Village       | 4,418 |
| 02      | On the Ball                 | 3,563 |
| 03      | Rimann Liquors              | 4,592 |
| 04      | Prairie Village Hairstyling | 589   |
| 05      | Athletico Physical Therapy  | 2,900 |
| 06      | U.S. Postal Office          | 1,449 |
| 07      | Minsky's Pizza              | 2,754 |
| 08      | Village Dentist             | 1,762 |
| 09      | Available                   | 1,311 |
| 10      | The Little Gym              | 2,706 |
| 11      | Brookside Optical           | 1,492 |
|