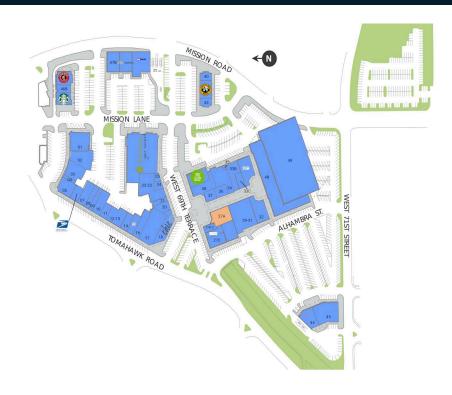

#### AVAILABLE SPACE

| Retaile | rs                          | SF    |
|---------|-----------------------------|-------|
| 01      | Tavern in the Village       | 4,418 |
| 02      | On the Ball                 | 3,563 |
| 03      | Rimann Liquors              | 4,592 |
| 04      | Prairie Village Hairstyling | 589   |
| 05      | Athletico Physical Therapy  | 2,900 |
| 06      | U.S. Postal Office          | 1,449 |
| 07      | Minsky's Pizza              | 2,754 |
| 08      | Village Dentist             | 1,762 |
| 09      | Playa Bowls                 | 1,311 |
| 10      | The Little Gym              | 2,706 |
| 11      | Brookside Optical           | 1,492 |
| 12-13   | French Market               | 3,508 |
| 14      | Pride Cleaners              | 1,773 |
| 15      | Rise Biscuits & Donuts      | 1,677 |
| 16      | Clique Boutique             | 1,741 |
| 17      | Euston Hardware             | 7,327 |
| 18      | Mr. Goodcents Subs          | 1,335 |
| 19      | Chico's                     | 2,219 |

| Retail | ers                        | SF     |
|--------|----------------------------|--------|
| 20     | Cafe Provence              | 1,618  |
| 21     | RSVP in The Village        | 917    |
| 22-23  | B Dolce Baking             | 6,826  |
| 24     | Shoe Repair                | 1,747  |
| 25     | Nicki Griffith Photography | 724    |
| 26     | Hen House                  | 18,029 |
| 27A    | Available                  | 6,010  |
| 27B-2  | L Drybar                   | 1,432  |
| 27B-2  | 2 HollyDay                 | 953    |
| 27C    | Scratch Catering           | 2,400  |
| 27D    | First Washington Realty    | 3,050  |
| 29-31  | L Bijin Salon & Day Spa    | 6,781  |
| 32     | Bag & Baggage              | 4,052  |
| 33A    | Caffetteria                | 4,696  |
| 33B    | Urbana                     | 3,522  |
| 33C    | Scoobie                    | 1,002  |
| 34     | PetPeople                  | 4,769  |
| 35     | Village Music Academy      | 9,918  |

| Retailers     | 5                    | SF     |
|---------------|----------------------|--------|
| 36 Th         | e Body Lab           | 1,662  |
| 37 Th         | e Better Cheddar     | 1,512  |
| 38 Sto        | ory Restaurant       | 2,980  |
| 39 Th         | e Little House       | 3,667  |
| <b>40</b> Cle | ementine's Ice Cream | 1,142  |
| <b>41</b> Ein | stein Bagels         | 2,723  |
| 43 Vill       | lage Florist         | 1,137  |
| 44 Mis        | ssouri Bank          | 3,000  |
| <b>45</b> Per | nny's in the Village | 5,951  |
| 46A Sta       | arbucks              | 2,449  |
| 46B Eti       | quette Boutique      | 1,225  |
| <b>46C</b> Ch | ipotle               | 2,511  |
| <b>47</b> US  | Bank                 | 5,394  |
| <b>47A</b> Go | odVets               | 2,762  |
| <b>47B</b> Ca | reNow                | 3,300  |
| <b>48</b> Lea | ased Space           | 15,200 |
| <b>49</b> Lea | ased Space           | 36,159 |

**GLA TOTAL 298,308** 