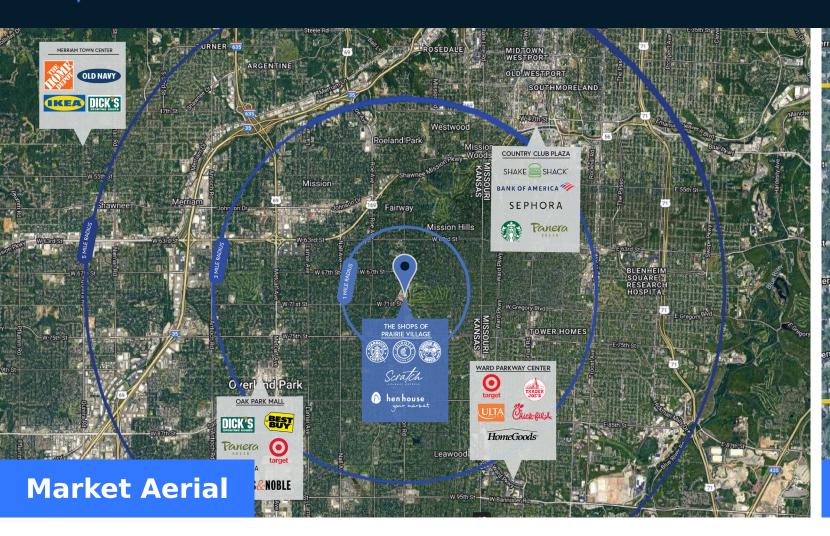

|                   | 3 Mile    | 3 Mile    | 3 Mile    |  |
|-------------------|-----------|-----------|-----------|--|
| <b>Population</b> | 10,807    | 104,289   | 284,106   |  |
| No. of Households | 4,433     | 46,639    | 130,262   |  |
| Avg. HH Income    | \$164,547 | \$136,397 | \$106,240 |  |