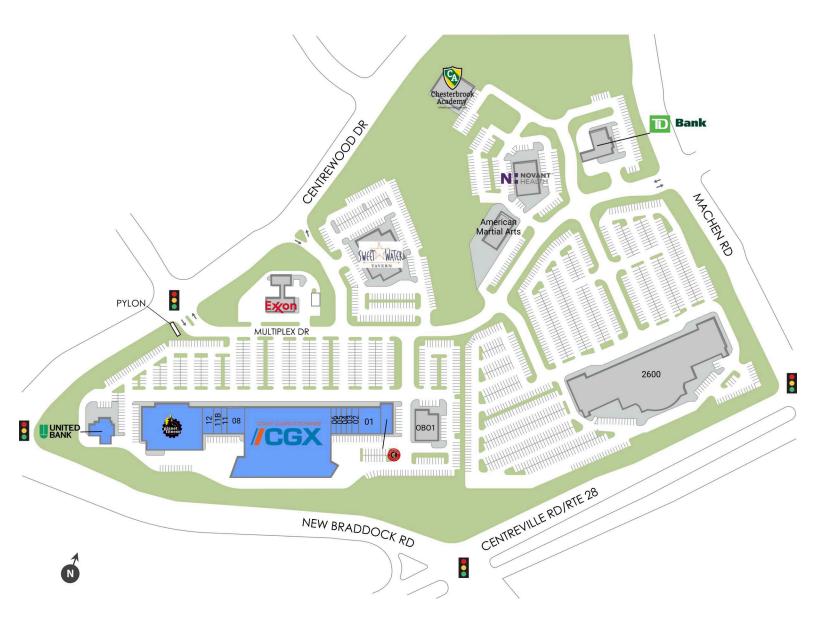

## Centre Ridge Marketplace 6335 Multiplex Drive, Centreville, VA 20121

## **Centre Ridge Marketplace**

AVAILABLE SPACE

| Retaile | ers                    | SF    |
|---------|------------------------|-------|
| PAD A   | United Bank            | 2,656 |
| 01      | AQUA TOTS SWIM SCHOOL  | 5,703 |
| 01A     | Chipotle Mexican Grill | 2,608 |
| 02      | Pivot Physical Therapy | 1,550 |
| 03      | AVAILABLE SOON         | 1,200 |

| Retailers                  | SF     |
|----------------------------|--------|
| 04 SALON BEAUTIFUL TENT    | 1,200  |
| 05 Vegan Nails & Spa       | 1,200  |
| 06 Young Chou Cafe         | 1,200  |
| 07 US Coast Guard Exchange | 55,138 |
| 08 AVAILABLE SOON          | 4,040  |

| Retai | lers                    | SF     |
|-------|-------------------------|--------|
| 11    | K-WINGS KOREAN CHICKEN  | 1,294  |
| 11B   | HAO RU                  | 1,986  |
| 12    | ANTHONY'S PIZZA KITCHEN | 2,480  |
| 14    | Planet Fitness          | 24,500 |
| 2700  | SJL REAL ESTATE LLC     |        |

**GLA TOTAL 106,756** 