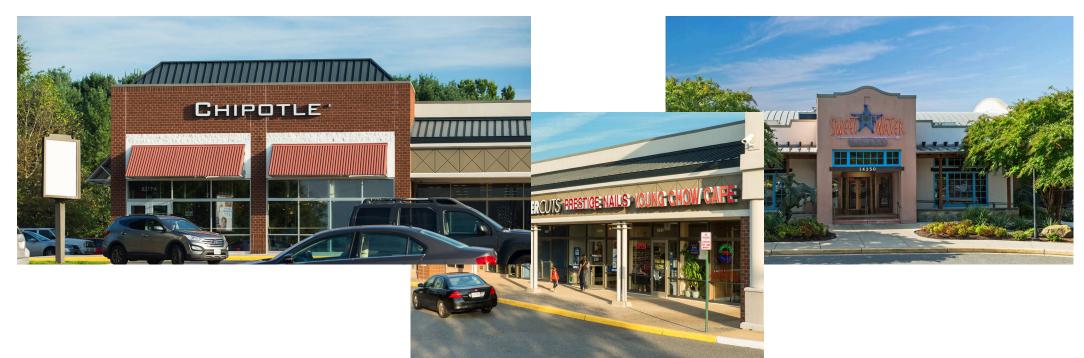

## **Centre Ridge Marketplace**

AVAILABLE SPACE

| Retaile | ers                    | SF    |
|---------|------------------------|-------|
| PAD A   | United Bank            | 2,656 |
| 01      | AQUA TOTS SWIM SCHOOL  | 5,703 |
| 01A     | Chipotle Mexican Grill | 2,608 |
| 02      | Pivot Physical Therapy | 1,550 |
| 03      | AVAILABLE SOON         | 1,200 |

| Retailers                  | SF     |
|----------------------------|--------|
| 04 SALON BEAUTIFUL TENT    | 1,200  |
| 05 Vegan Nails & Spa       | 1,200  |
| 06 Young Chou Cafe         | 1,200  |
| 07 US Coast Guard Exchange | 55,138 |
| 08 AVAILABLE SOON          | 4,040  |