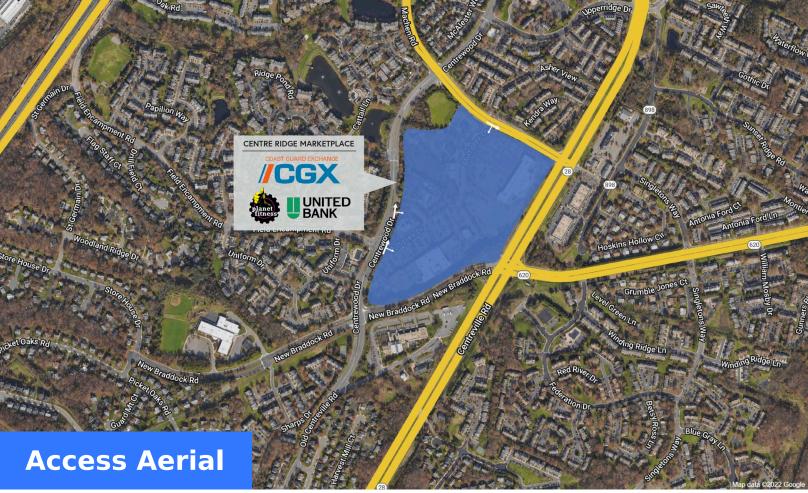

## Highlights

Centre Ridge Marketplace is a prime neighborhood center located just off a major traffic corridor in the Washington, DC suburbs near a mix of dining options and a 12-screen movie theater. The center is well-positioned in the market and features the region's first Coast Guard Exchange.