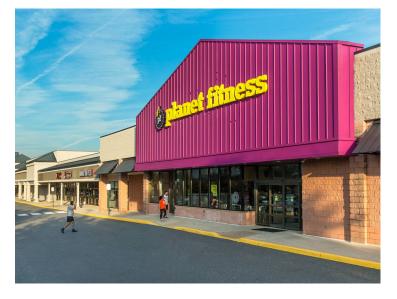

| Retai | lers                    | SF     |
|-------|-------------------------|--------|
| 11    | K-WINGS KOREAN CHICKEN  | 1,294  |
| 11B   | HAO RU                  | 1,986  |
| 12    | ANTHONY'S PIZZA KITCHEN | 2,480  |
| 14    | Planet Fitness          | 24,500 |
| 2700  | SJL REAL ESTATE LLC     |        |