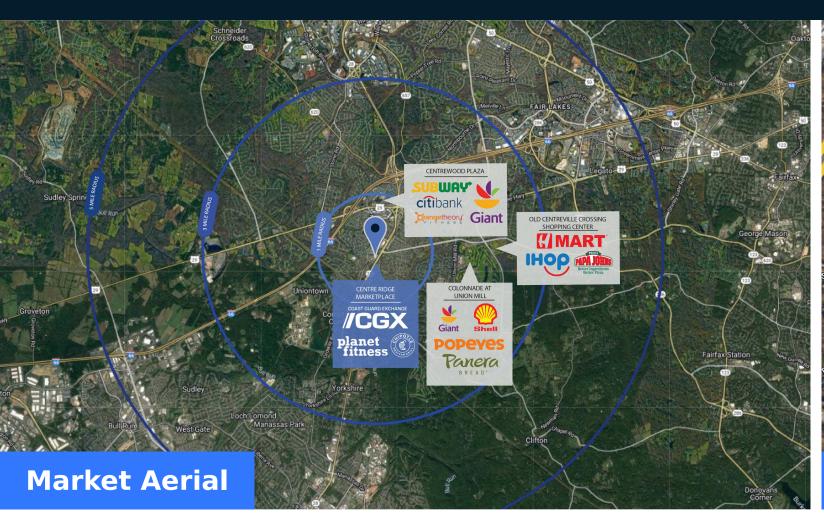

## Highlights

Centre Ridge Marketplace is a prime neighborhood center located just off a major traffic corridor in the Washington, DC suburbs near a mix of dining options and a 12-screen movie theater. The center is well-positioned in the market and features the region's first Coast Guard Exchange.