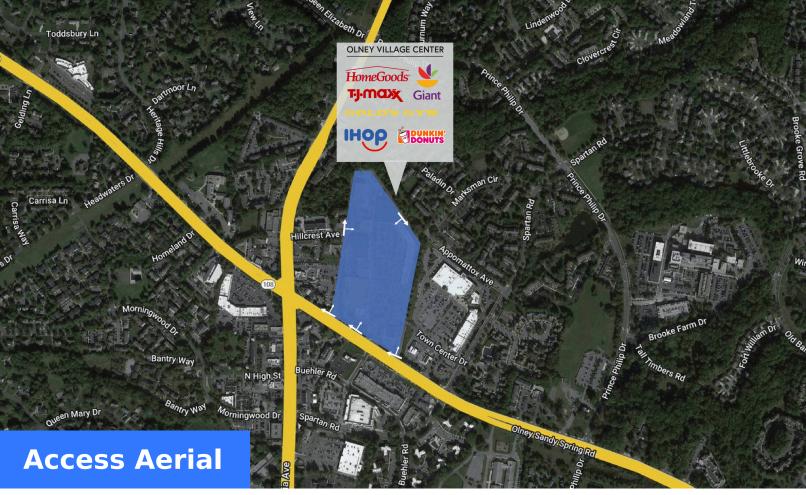

### Highlights

Olney Village Center is located in the premier community of Olney, MD. Anchored by Giant, T.J. Maxx, and HomeGoods, the center features a curated selection of strong national merchants and offers residents a diverse and engaging neighborhood shopping experience.