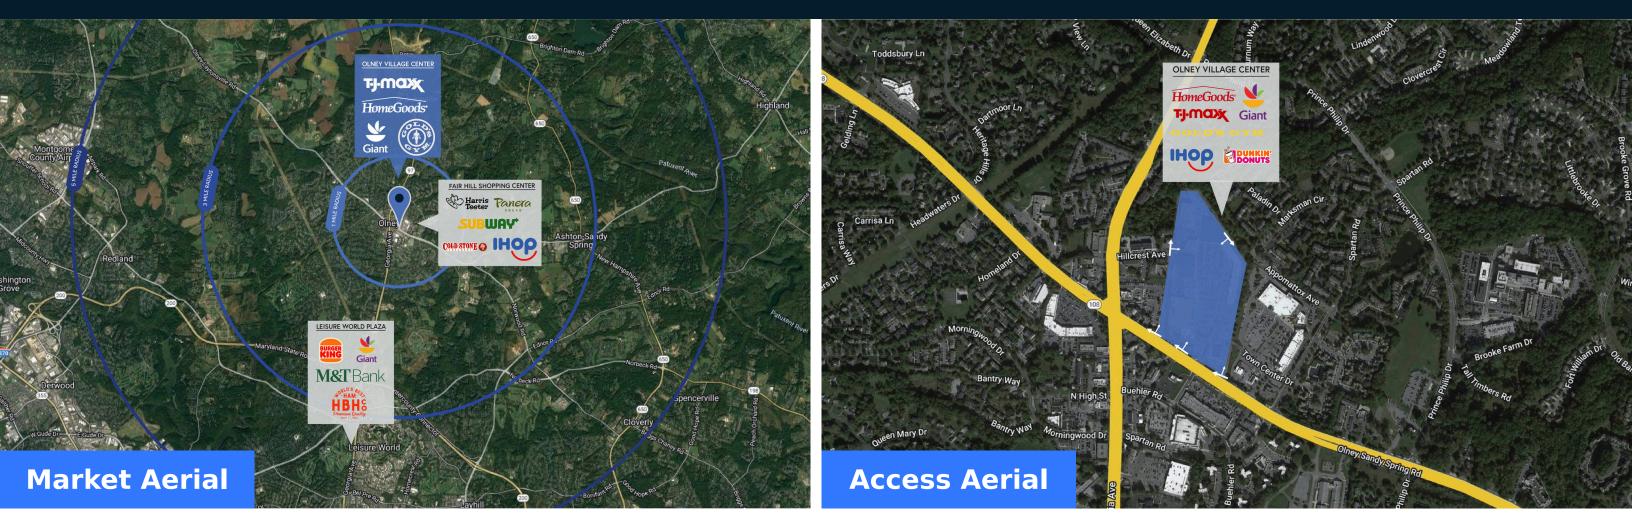

#### Highlights

Olney Village Center is located in the premier community of Olney, MD. Anchored by Giant, T.J. Maxx, and HomeGoods, the center features a curated selection of strong national merchants and offers residents a diverse and engaging neighborhood shopping experience.