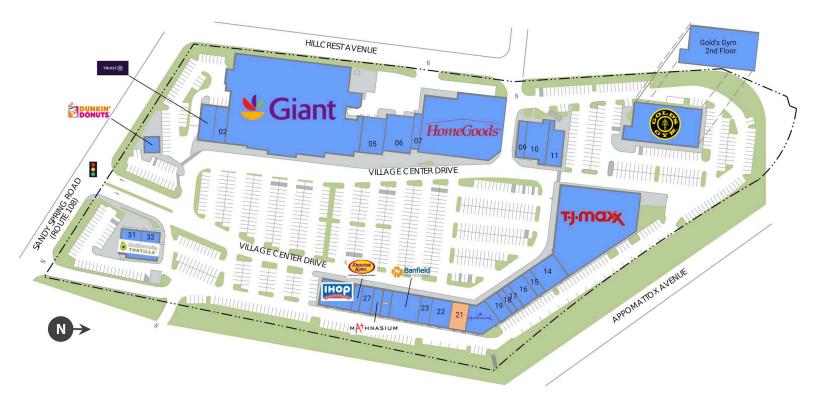

#### AVAILABLE SPACE

| Retailers                   | SF     |
|-----------------------------|--------|
| Pad 1 Dunkin' Donuts        | 1,224  |
| 01 Truist Bank              | 2,589  |
| 02 Sargent Cleaners         | 2,527  |
| 03-04 Giant                 | 57,768 |
| 05 Hunan Delight            | 3,850  |
| 06 Mamma Lucia              | 5,143  |
| 07 Tmobile                  | 1,332  |
| 08 HomeGoods                | 24,450 |
| 09 StretchLab               | 1,709  |
| 10 Olney Beer/Wine (Merc)   | 4,157  |
| 11 Sherwin-Williams Company | 3,000  |

| Retailers                  | SF     |
|----------------------------|--------|
| 12 Gold's Gym              | 25,000 |
| 13 T.J. MAXX               | 26,539 |
| 14 Shear Thairapy          | 3,826  |
| 15 Persimmon Spa           | 956    |
| 16 Elegance Nail Spa       | 1,915  |
| 17 Dino's Barber & Stylist | 900    |
| 18 Hair EFX                | 950    |
| 19 Pivot Physical Therapy  | 1,931  |
| 20 Hallmark                | 4,000  |
| 21 Available               | 2,436  |
| 22 Cabinet Discounters     | 2,776  |

| Retailers                     | SF    |
|-------------------------------|-------|
| 23 Atlas Carpet & Vacuum Expo | 1,500 |
| 24 Banfield Pet Hospital      | 3,462 |
| 25 Cold Stone Creamery        | 960   |
| 26 Mathnasium                 | 960   |
| 27 Pho & Grill                | 1,920 |
| 28 Smoothie King              | 980   |
| 29 IHOP                       | 4,827 |
| 30 California Tortilla        | 2,611 |
| 31 Moby's House of Kabobs     | 1,542 |
| 32 Leased Space               | 1,147 |