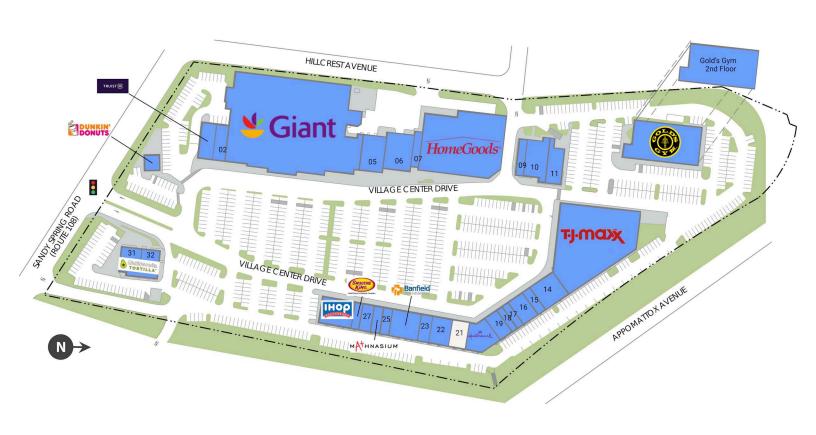

#### AVAILABLE SPACE

| Retailers    |                     | SF     |
|--------------|---------------------|--------|
| Pad 1 Dunkir | n' Donuts           | 1,224  |
| 01 Truist    | Bank                | 2,589  |
| 02 Sarger    | nt Cleaners         | 2,527  |
| 03-04 Giant  |                     | 57,768 |
| 05 Hunan     | Delight             | 3,850  |
| 06 Mamm      | na Lucia            | 5,143  |
| 07 Tmobi     | le                  | 1,332  |
| 08 Home      | Goods               | 24,450 |
| 09 Stretcl   | hLab                | 1,709  |
| 10 Olney     | Beer/Wine (Merc)    | 4,157  |
| 11 Sherw     | in-Williams Company | 3,000  |

| Retailers                  | SF     |
|----------------------------|--------|
| 12 Gold's Gym              | 25,000 |
| 13 T.J. MAXX               | 26,539 |
| 14 Shear Thairapy          | 3,826  |
| 15 Persimmon Spa           | 956    |
| 16 Elegance Nail Spa       | 1,915  |
| 17 Dino's Barber & Stylist | 900    |
| 18 Hair EFX                | 950    |
| 19 Pivot Physical Therapy  | 1,931  |
| 20 Hallmark                | 4,000  |
| 21 Academy of Martial Arts | 2,436  |
| 22 Cabinet Discounters     | 2,776  |

| Retailers                     | SF    |
|-------------------------------|-------|
| 23 Atlas Carpet & Vacuum Expo | 1,500 |
| 24 Banfield Pet Hospital      | 3,462 |
| 25 Leased Space               | 960   |
| 26 Mathnasium                 | 960   |
| 27 Pho & Grill                | 1,920 |
| 28 Smoothie King              | 980   |
| 29 IHOP                       | 4,827 |
| 30 California Tortilla        | 2,611 |
| 31 Moby's House of Kabobs     | 1,542 |
| 32 Leased Space               | 1,147 |
|                               |       |

**GLA TOTAL 198,887** 