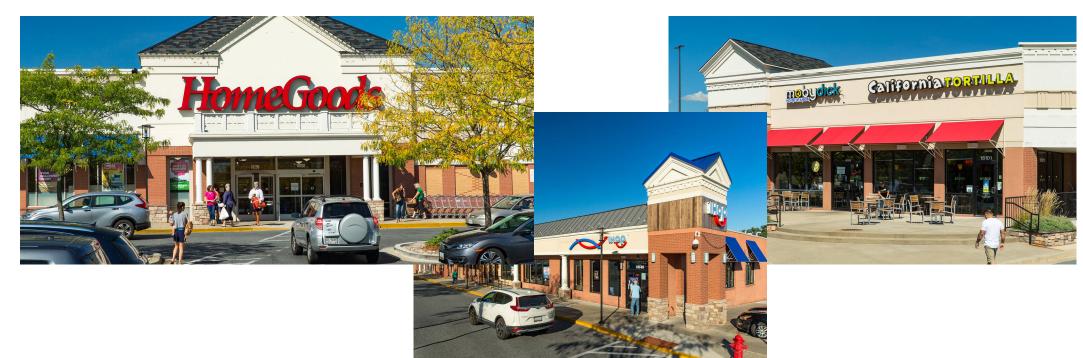

### Highlights

Olney Village Center is located in the premier community of Olney, MD. Anchored by Giant, T.J. Maxx, and HomeGoods, the center features a curated selection of strong national merchants and offers residents a diverse and engaging neighborhood shopping experience.

#### AVAILABLE SPACE

| Retailers    |                     | SF     |
|--------------|---------------------|--------|
| Pad 1 Dunkir | n' Donuts           | 1,224  |
| 01 Truist    | Bank                | 2,589  |
| 02 Sarger    | nt Cleaners         | 2,527  |
| 03-04 Giant  |                     | 57,768 |
| 05 Hunan     | Delight             | 3,850  |
| 06 Mamm      | na Lucia            | 5,143  |
| 07 Tmobi     | le                  | 1,332  |
| 08 Home      | Goods               | 24,450 |
| 09 Stretcl   | hLab                | 1,709  |
| 10 Olney     | Beer/Wine (Merc)    | 4,157  |
| 11 Sherw     | in-Williams Company | 3,000  |

| Retailers                     | SF    |
|-------------------------------|-------|
| 23 Atlas Carpet & Vacuum Expo | 1,500 |
| 24 Banfield Pet Hospital      | 3,462 |
| 25 Leased Space               | 960   |
| 26 Mathnasium                 | 960   |
| 27 Pho & Grill                | 1,920 |
| 28 Smoothie King              | 980   |
| 29 IHOP                       | 4,827 |
| 30 California Tortilla        | 2,611 |
| 31 Moby's House of Kabobs     | 1,542 |
| 32 Leased Space               | 1,147 |
|                               |       |