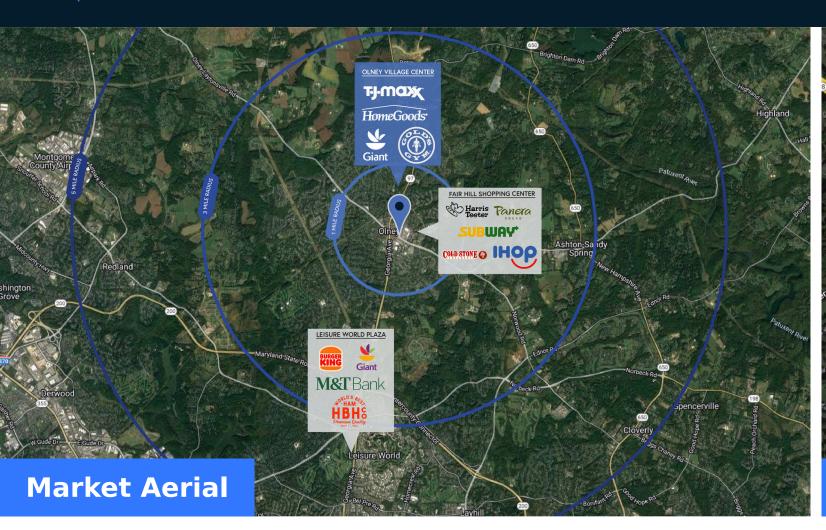

|     |                   | 1 Mile    | 3 Miles   | 5 Miles   |
|-----|-------------------|-----------|-----------|-----------|
| 000 | Population        | 14,427    | 42,571    | 112,298   |
|     | No. of Households | 5,230     | 14,553    | 40,730    |
|     | Avg. HH Income    | \$171,622 | \$209,387 | \$177,326 |