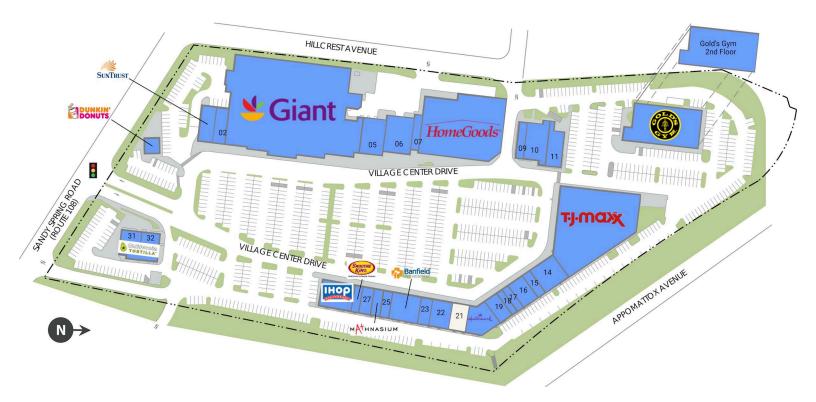

#### AVAILABLE SPACE

| Retaile | rs                       | SF     |
|---------|--------------------------|--------|
| Pad 1   | Dunkin' Donuts           | 1,224  |
| 01      | SunTrust Bank            | 2,589  |
| 02      | Sargent Cleaners         | 2,527  |
| 03-04   | Giant                    | 57,768 |
| 05      | Hunan Delight            | 3,850  |
| 06      | Mamma Lucia              | 5,143  |
| 07      | Tmobile                  | 1,332  |
| 08      | HomeGoods                | 24,450 |
| 09      | StretchLab               | 1,709  |
| 10      | Olney Beer/Wine (Merc)   | 4,157  |
| 11      | Sherwin-Williams Company | 3,000  |

| Retailers                  | SF     |
|----------------------------|--------|
| 12 Gold's Gym              | 25,000 |
| 13 T.J. MAXX               | 26,539 |
| 14 Shear Thairapy          | 3,826  |
| 15 Persimmon Spa           | 956    |
| 16 Elegance Nail Spa       | 1,915  |
| 17 Dino's Barber & Stylist | 900    |
| 18 Hair EFX                | 950    |
| 19 Pivot Physical Therapy  | 1,931  |
| 20 Hallmark                | 4,000  |
| 21 Academy of Martial Arts | 2,436  |
| 22 Cabinet Discounters     | 2,776  |

| Retailers                     | SF    |
|-------------------------------|-------|
| 23 Atlas Carpet & Vacuum Expo | 1,500 |
| 24 Banfield Pet Hospital      | 3,462 |
| 25 EYE WORKS                  | 960   |
| 26 Mathnasium                 | 960   |
| 27 Pho & Grill                | 1,920 |
| 28 Smoothie King              | 980   |
| 29 IHOP                       | 4,827 |
| 30 California Tortilla        | 2,611 |
| 31 Moby's House of Kabobs     | 1,542 |
| 32 Leased Space               | 1,147 |