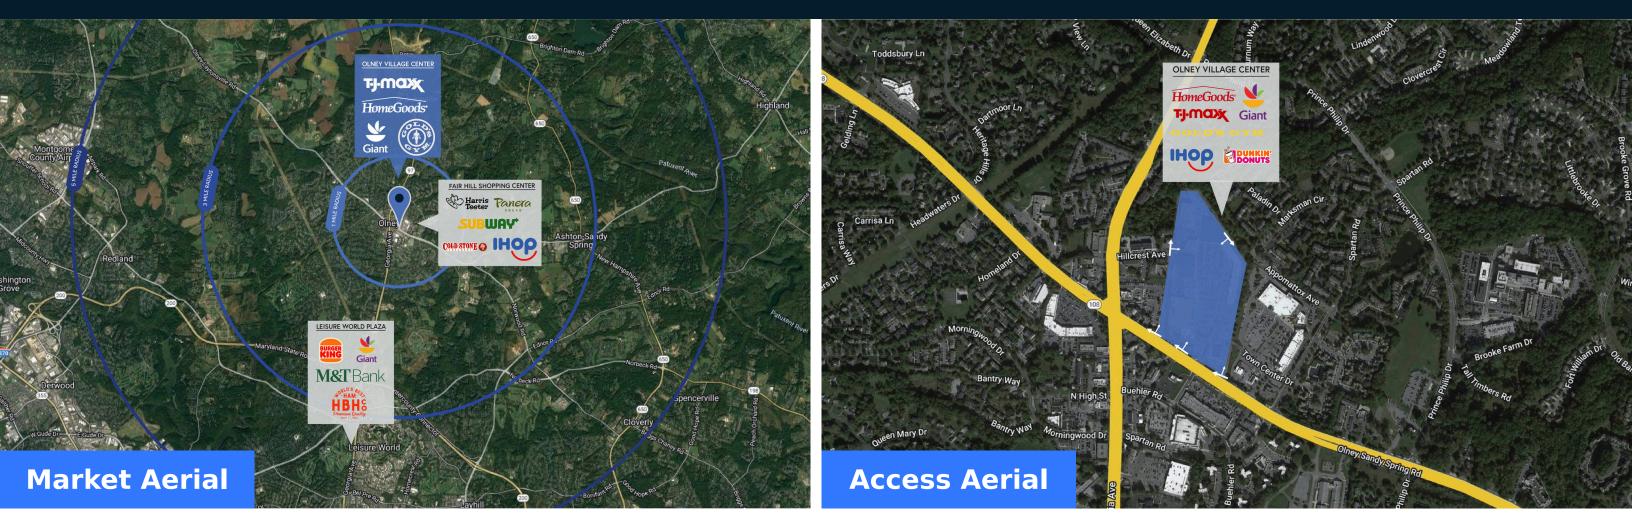

#### Highlights

Olney Village Center is located in the premier community of Olney, MD. Anchored by Giant, T.J. Maxx, and HomeGoods, the center features a curated selection of strong national merchants and offers residents a diverse and engaging neighborhood shopping experience.

|                                           |                   | 1 Mile    | 3 Miles   | 5 Miles   |
|-------------------------------------------|-------------------|-----------|-----------|-----------|
| $\overset{\circ\circ\circ\circ}{\bigvee}$ | Population        | 14,427    | 42,571    | 112,298   |
|                                           | No. of Households | 5,230     | 14,553    | 40,730    |
|                                           | Avg. HH Income    | \$171,622 | \$209,387 | \$177,326 |