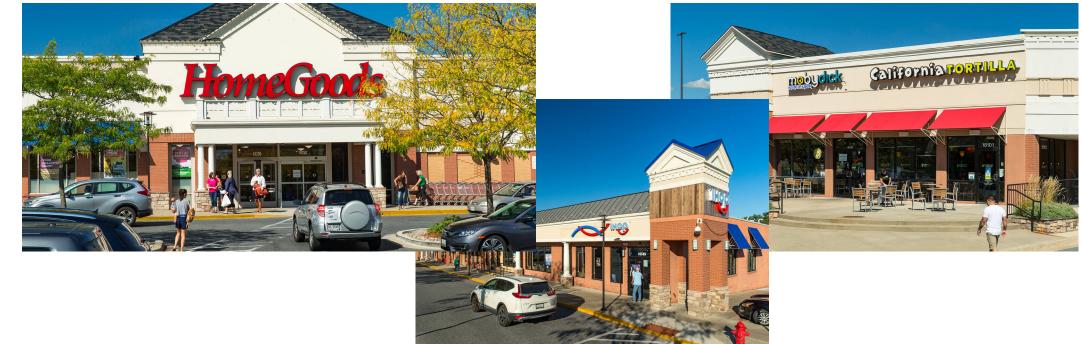

#### AVAILABLE SPACE

| Retaile | rs                       | SF     |
|---------|--------------------------|--------|
| Pad 1   | Dunkin' Donuts           | 1,224  |
| 01      | SunTrust Bank            | 2,589  |
| 02      | Sargent Cleaners         | 2,527  |
| 03-04   | Giant                    | 57,768 |
| 05      | Hunan Delight            | 3,850  |
| 06      | Mamma Lucia              | 5,143  |
| 07      | Tmobile                  | 1,332  |
| 08      | HomeGoods                | 24,450 |
| 09      | StretchLab               | 1,709  |
| 10      | Olney Beer/Wine (Merc)   | 4,157  |
| 11      | Sherwin-Williams Company | 3,000  |

| Retailers                     | SF    |
|-------------------------------|-------|
| 23 Atlas Carpet & Vacuum Expo | 1,500 |
| 24 Banfield Pet Hospital      | 3,462 |
| 25 EYE WORKS                  | 960   |
| 26 Mathnasium                 | 960   |
| 27 Pho & Grill                | 1,920 |
| 28 Smoothie King              | 980   |
| 29 IHOP                       | 4,827 |
| 30 California Tortilla        | 2,611 |
| 31 Moby's House of Kabobs     | 1,542 |
| 32 Leased Space               | 1,147 |