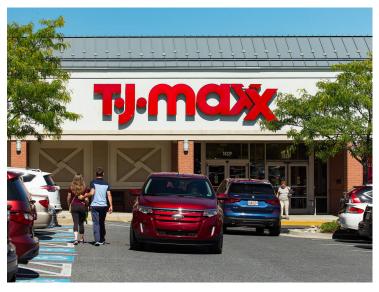

| Retailers                  | SF     |
|----------------------------|--------|
| 12 Gold's Gym              | 25,000 |
| 13 T.J. MAXX               | 26,539 |
| 14 Shear Thairapy          | 3,826  |
| 15 Persimmon Spa           | 956    |
| 16 Elegance Nail Spa       | 1,915  |
| 17 Dino's Barber & Stylist | 900    |
| 18 Hair EFX                | 950    |
| 19 Pivot Physical Therapy  | 1,931  |
| 20 Hallmark                | 4,000  |
| 21 Academy of Martial Arts | 2,436  |
| 22 Cabinet Discounters     | 2,776  |