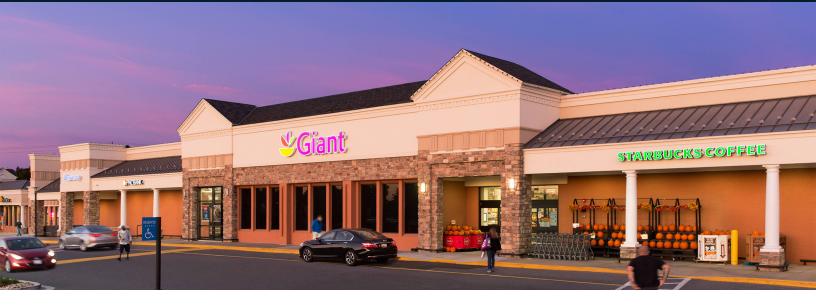

#### Highlights

Olney Village Center is located in the premier community of Olney, MD. Anchored by Giant, T.J. Maxx, and HomeGoods, the center features a curated selection of strong national merchants and offers residents a diverse and engaging neighborhood shopping experience.

#### AVAILABLE SPACE

| Retaile | rs                       | SF     |
|---------|--------------------------|--------|
| Pad 1   | Dunkin' Donuts           | 1,224  |
| 01      | SunTrust Bank            | 2,589  |
| 02      | Sargent Cleaners         | 2,527  |
| 03-04   | Giant                    | 57,768 |
| 05      | Hunan Delight            | 3,850  |
| 06      | Mamma Lucia              | 5,143  |
| 07      | Tmobile                  | 1,332  |
| 08      | HomeGoods                | 24,450 |
| 09      | StretchLab               | 1,709  |
| 10      | Olney Beer/Wine (Merc)   | 4,157  |
| 11      | Sherwin-Williams Company | 3,000  |