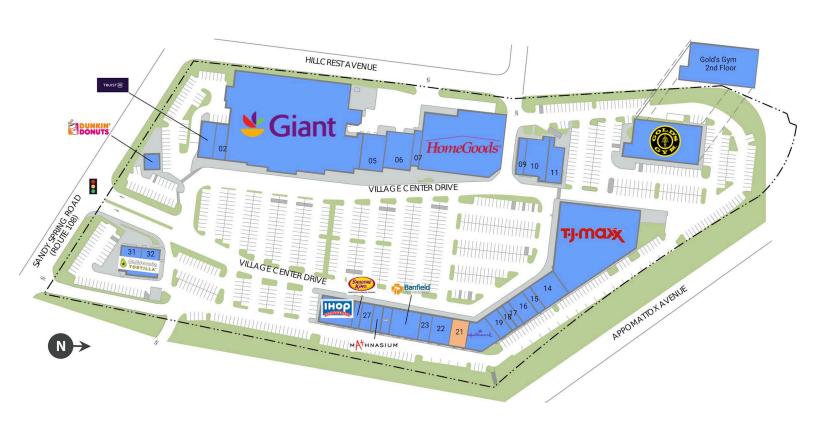

#### AVAILABLE SPACE

| Retailers    |                     | SF     |
|--------------|---------------------|--------|
| Pad 1 Dunkir | n' Donuts           | 1,224  |
| 01 Truist    | Bank                | 2,589  |
| 02 Sarger    | nt Cleaners         | 2,527  |
| 03-04 Giant  |                     | 57,768 |
| 05 Hunan     | Delight             | 3,850  |
| 06 Mamm      | na Lucia            | 5,143  |
| 07 Tmobi     | le                  | 1,332  |
| 08 Home      | Goods               | 24,450 |
| 09 Stretcl   | hLab                | 1,709  |
| 10 Olney     | Beer/Wine (Merc)    | 4,157  |
| 11 Sherw     | in-Williams Company | 3,000  |

| Retailers                  | SF     |
|----------------------------|--------|
| 12 Gold's Gym              | 25,000 |
| 13 T.J. MAXX               | 26,539 |
| 14 Shear Thairapy          | 3,826  |
| 15 Persimmon Spa           | 956    |
| 16 Elegance Nail Spa       | 1,915  |
| 17 Dino's Barber & Stylist | 900    |
| 18 Hair EFX                | 950    |
| 19 Pivot Physical Therapy  | 1,931  |
| 20 Hallmark                | 4,000  |
| <b>21</b> Available        | 2,436  |
| 22 Cabinet Discounters     | 2,776  |

| 24 Banfield Pet Hospital 25 Cold Stone Creamery 26 Mathnasium 27 Pho & Grill 28 Smoothie King | L,500<br>B,462 |
|-----------------------------------------------------------------------------------------------|----------------|
| 25 Cold Stone Creamery 26 Mathnasium 27 Pho & Grill 28 Smoothie King                          | 3,462          |
| 26 Mathnasium 27 Pho & Grill 28 Smoothie King                                                 |                |
| 27 Pho & Grill 28 Smoothie King                                                               | 960            |
| 28 Smoothie King                                                                              | 960            |
| 3                                                                                             | L,920          |
| 29 IHOP                                                                                       | 980            |
|                                                                                               | 1,827          |
| 30 California Tortilla                                                                        | 2,611          |
| 31 Moby's House of Kabobs                                                                     | L,542          |
| 32 Classic Bakery                                                                             | L <b>,147</b>  |

**GLA TOTAL 198,887** 