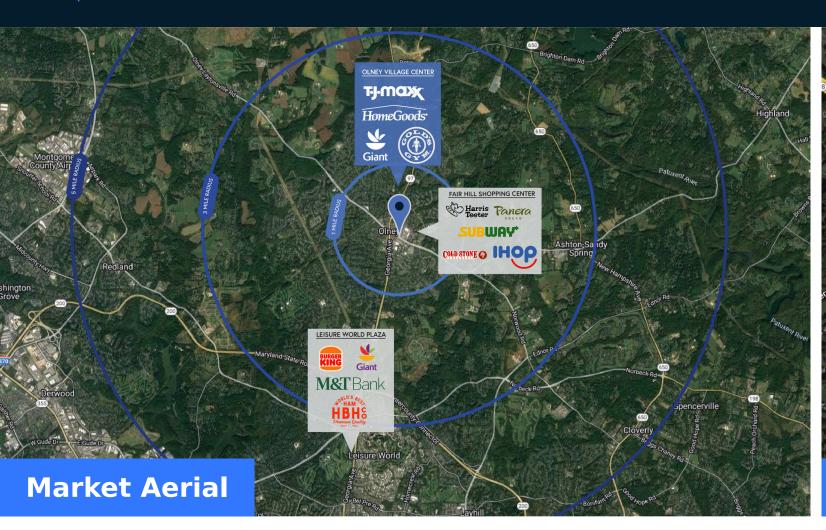

### Highlights

Olney Village Center is located in the premier community of Olney, MD. Anchored by Giant, T.J. Maxx, and HomeGoods, the center features a curated selection of strong national merchants and offers residents a diverse and engaging neighborhood shopping experience.