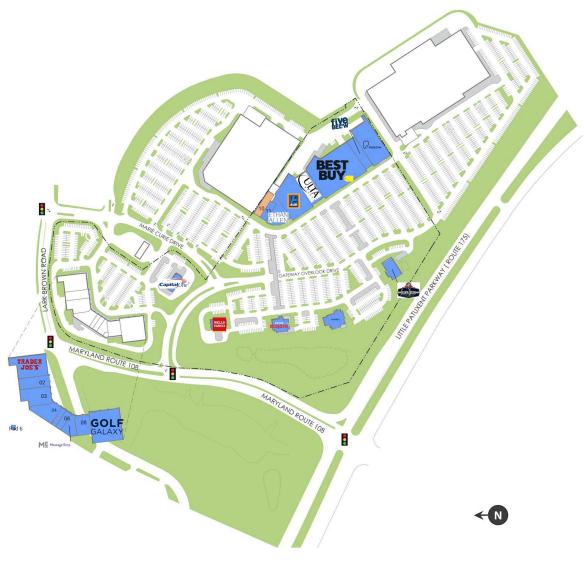

## Gateway Overlook

AVAILABLE SPACE

| Retailers                     | SF     |
|-------------------------------|--------|
| Pad 1 Capital One             | 3,600  |
| Pad 2 Wells Fargo             | 4,025  |
| Pad 3 On The Border           | 6,032  |
| Pad 4 Chase Bank              | 7,000  |
| Pad 5 Silver Diner            | 6,700  |
| Pad 6 Leased Space            | 5,700  |
| <b>01</b> Trader Joe's        | 11,100 |
| 02 Veterinary Emergency Group | 5,388  |

| Retailers                  | SF     |
|----------------------------|--------|
| 03 Road Runner Sports      | 7,272  |
| <b>04</b> The Perfect Pour | 5,947  |
| 05 Jersey Mike's           | 1,600  |
| 06 Venetian Nails and Spa  | 2,001  |
| 07 Massage Envy            | 2,888  |
| 08 PM Pediatrics           | 5,034  |
| 09 Golf Galaxy             | 15,000 |
| <b>10</b> Available        | 5,000  |

| Retailers       | SF     |
|-----------------|--------|
| 11 FloorMax     | 4,004  |
| 12 Ethan Allen  | 9,983  |
| 13 Aldi         | 22,723 |
| 14 Ulta         | 13,020 |
| 15 Best Buy     | 45,884 |
| 16 Five Below   | 8,000  |
| 17 Pure Fitness | 22,292 |
|                 |        |

**GLA TOTAL 220,193** 