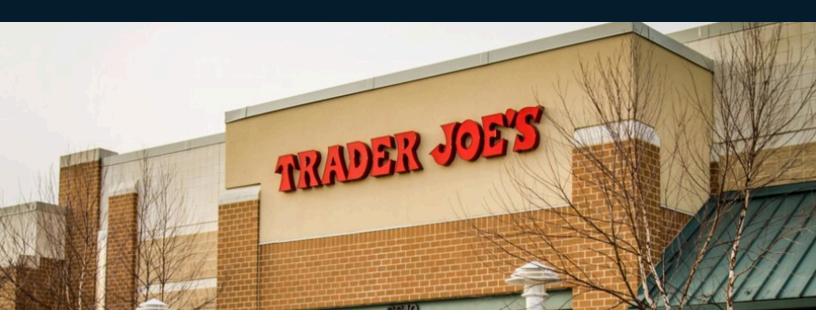

## Highlights

Gateway Overlook is a unique triple grocery-anchored community shopping center that features a successful Trader Joe's, Aldi, and Costco. The center sits at the high-traffic intersection of Route 175 and Waterloo Road Route in Columbia, MD. Gateway Overlook's location and exceptional merchants make it a top regional destination that affords a strategic advantage for potential tenants.

## Gateway Overlook

AVAILABLE SPACE

| Retailers                     | SF     |
|-------------------------------|--------|
| Pad 1 Capital One             | 3,600  |
| Pad 2 Wells Fargo             | 4,025  |
| Pad 3 On The Border           | 6,032  |
| Pad 4 Chase Bank              | 7,000  |
| Pad 5 Silver Diner            | 6,700  |
| Pad 6 Leased Space            | 5,700  |
| <b>01</b> Trader Joe's        | 11,100 |
| 02 Veterinary Emergency Group | 5,388  |