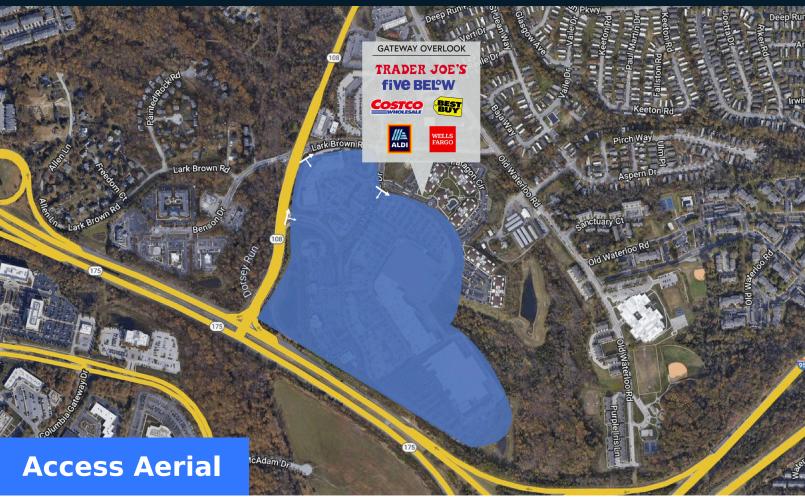

## Highlights

Gateway Overlook is a unique triple grocery-anchored community shopping center that features a successful Trader Joe's, Aldi, and Costco. The center sits at the high-traffic intersection of Route 175 and Waterloo Road Route in Columbia, MD. Gateway Overlook's location and exceptional merchants make it a top regional destination that affords a strategic advantage for potential tenants.