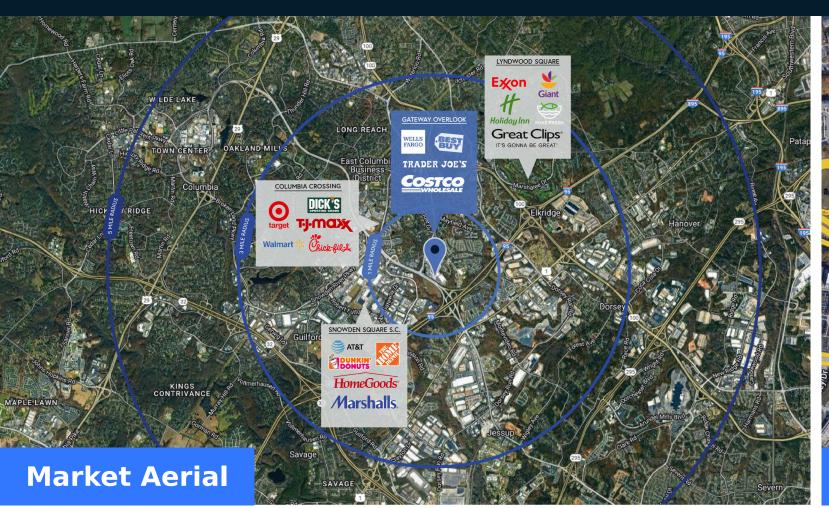

## Highlights

Gateway Overlook is a unique triple grocery-anchored community shopping center that features a successful Trader Joe's, Aldi, and Costco. The center sits at the high-traffic intersection of Route 175 and Waterloo Road Route in Columbia, MD. Gateway Overlook's location and exceptional merchants make it a top regional destination that affords a strategic advantage for potential tenants.