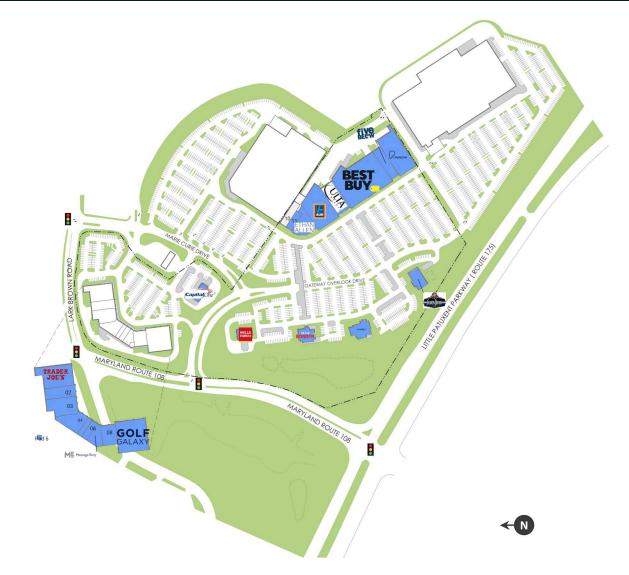

#### AVAILABLE SPACE

| Retailers                     | SF     |
|-------------------------------|--------|
| Pad 1 Capital One             | 3,600  |
| Pad 2 Wells Fargo             | 4,025  |
| Pad 3 On The Border           | 6,032  |
| Pad 4 Chase Bank              | 7,000  |
| Pad 5 Silver Diner            | 6,700  |
| Pad 6 Leased Space            | 5,700  |
| 01 Trader Joe's               | 11,100 |
| 02 Veterinary Emergency Group | 5,388  |

| Retailers                 | SF     |
|---------------------------|--------|
| 03 Road Runner Sports     | 7,272  |
| 04 The Perfect Pour       | 5,947  |
| 05 Jersey Mike's          | 1,600  |
| 06 Venetian Nails and Spa | 2,001  |
| 07 Massage Envy           | 2,888  |
| 08 PM Pediatrics          | 5,034  |
| 09 Golf Galaxy            | 15,000 |
| 10 Today's Pet            | 5,000  |

| Retailers       | SF     |
|-----------------|--------|
| 11 FloorMax     | 4,004  |
| 12 Ethan Allen  | 9,983  |
| 13 Aldi         | 22,723 |
| 14 Ulta         | 13,020 |
| 15 Best Buy     | 45,884 |
| 16 Five Below   | 8,000  |
| 17 Pure Fitness | 22,292 |