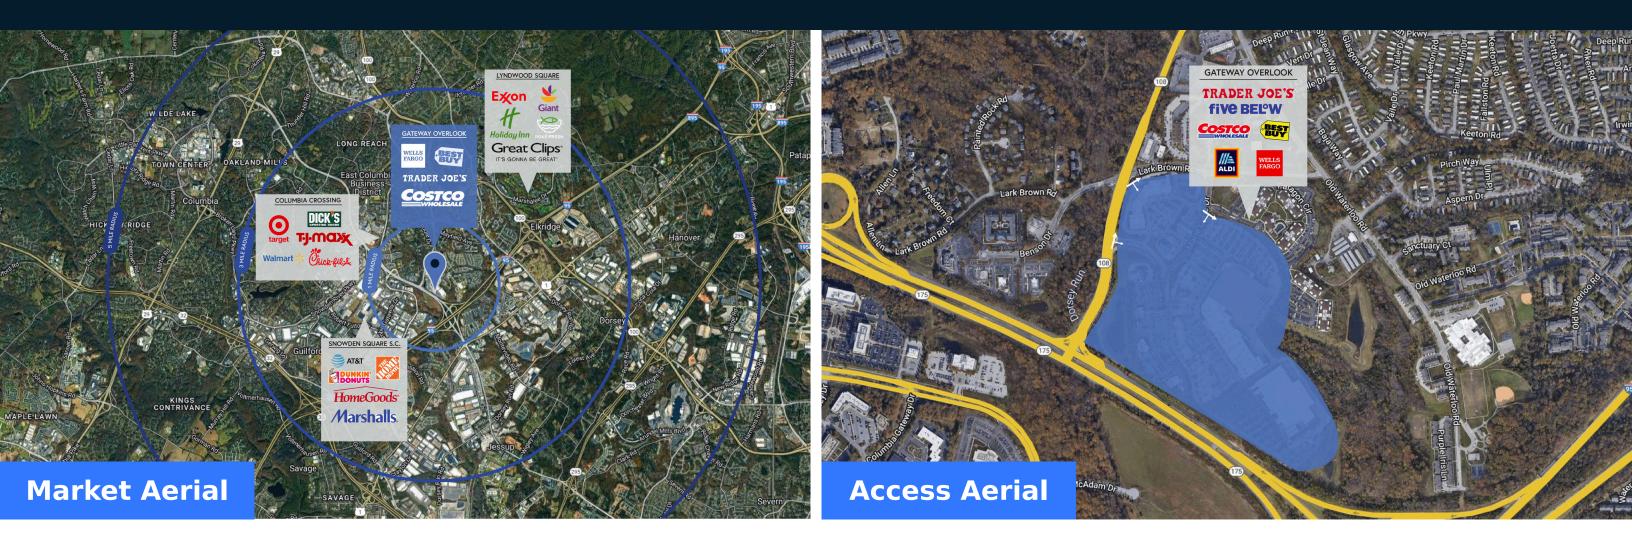

#### **Highlights**

Gateway Overlook is a unique triple grocery-anchored community shopping center that features a successful Trader Joe's, Aldi, and Costco. The center sits at the high-traffic intersection of Route 175 and Waterloo Road Route in Columbia, MD. Gateway Overlook's location and exceptional merchants make it a top regional destination that affords a strategic advantage for potential tenants.