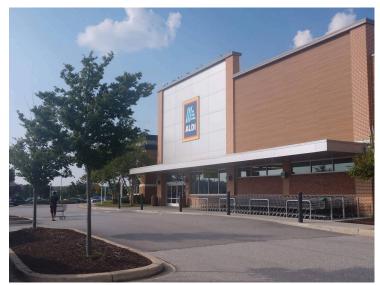

#### **Highlights**

Gateway Overlook is a unique triple grocery-anchored community shopping center that features a successful Trader Joe's, Aldi, and Costco. The center sits at the high-traffic intersection of Route 175 and Waterloo Road Route in Columbia, MD. Gateway Overlook's location and exceptional merchants make it a top regional destination that affords a strategic advantage for potential tenants.

| Retailers       | SF     |
|-----------------|--------|
| 11 FloorMax     | 4,004  |
| 12 Ethan Allen  | 9,983  |
| 13 Aldi         | 22,723 |
| 14 Ulta         | 13,020 |
| 15 Best Buy     | 45,884 |
| 16 Five Below   | 8,000  |
| 17 Pure Fitness | 22,292 |